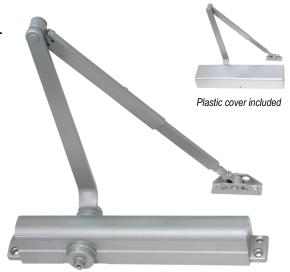

# **Heavy-Duty Door Closer**

# SD-C101-SBAQ

Door size 1~6, 45~330-lb, 32"~60", Back check, Cover

#### **Features:**

- Heavy-duty closer for commercial use
- Cast aluminum body & steel arm
- Adjustable sweep & latch speed
- Adjustable back check
- Adjustable spring force (1~6)
- Non-handed installation
- Tested to ANSI 156.4 (2 million life cycles)
- Silver finish
- Door width: 32"~60" (800~1500mm)
- Door weight: 45~330-lb (20~150kg)
- Decorative plastic cover
- Includes parallel arm bracket
- 5 year warranty