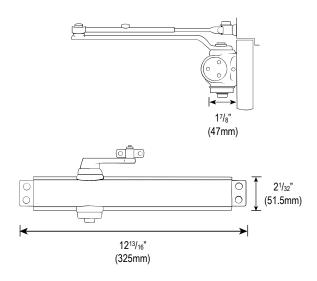

### **Dimensions:**

Closer mounted on door, arm bracket on frame

## **Specifications:**

| Closing force                     | Size 1~6                                        |
|-----------------------------------|-------------------------------------------------|
| Closing force adjustment          | Adjustment screw                                |
| Grade 1 Construction              | Yes                                             |
| Max. door width                   | 60" (1500mm)                                    |
| Max. door weight                  | 330-lb (150kg)                                  |
| Adjustable closing speed via      | Closing valve                                   |
| Number of valves                  | 1 Sweep, 1 Latch, 1 Back check                  |
| Second closing range              | Yes 15° - 0°                                    |
| End latch                         | Yes by valve                                    |
| Backcheck                         | Yes                                             |
| Adjustment valve                  | Yes                                             |
| Non handed design                 | Yes                                             |
| Max door opening angle-hinge side | 180°                                            |
| Fire and smoke check doors        | Yes                                             |
| Length                            | 12 <sup>13</sup> / <sub>16</sub> " (325mm)      |
| Width                             | 1 <sup>7</sup> / <sub>8</sub> " (47mm)          |
| Height                            | 2 <sup>1</sup> / <sub>32</sub> " (51.5mm)       |
| Weight                            | 4-lb (1.83kg)                                   |
| Footprint                         | 12"x¾" (304.8x19 mm)                            |
| Installation                      | Tri-Pack-Regular, Top Jamb<br>and Parallel Arms |
| Cover                             | Plastic                                         |
| Finish                            | Silver                                          |
| Parallel arm accessories          | Yes                                             |
| Construction detail               | Cast aluminum body, steel arm                   |
| Door weight                       | 45~330-lb (20~150kg)                            |