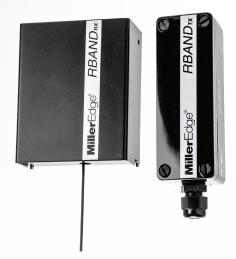

# WIRELESS DOOR EDGE SOLUTION

RBand for doors is a monitored wireless sensing edge transmitter/receiver system. It has pulsed output for compatibility with most commercial door operators manufactured after 2010. The RBand receiver can be paired with up to three transmitters and has on-board diagnostics for easy setup and troubleshooting. The transmitter is built to endure rugged environments. RBand for doors offers pulsed and normally open outputs, making system integration easy.



#### **APPLICATIONS**

Commercial motorized doors · Easy to configure

#### **FEATURES**

- Monitored system ideal for commercial door operators manufactured after August 2010
- Bi-directional link improves immunity to RF interference
- · Receiver is compatible with up to three wireless transmitters
- On-board diagnostics for easy setup/ troubleshooting
- Transmitter built to endure rugged environments
- · UL 325 Recognized Component
- · 2-year warranty

RBand Wireless Edge System for Doors: RB-P-RX10 receiver

+ RB-Tx10 transmitter







## **GENERAL SPECIFICATIONS**

| PERFORMANCE           |                                                               |
|-----------------------|---------------------------------------------------------------|
| Response Time         | 135 millisecond