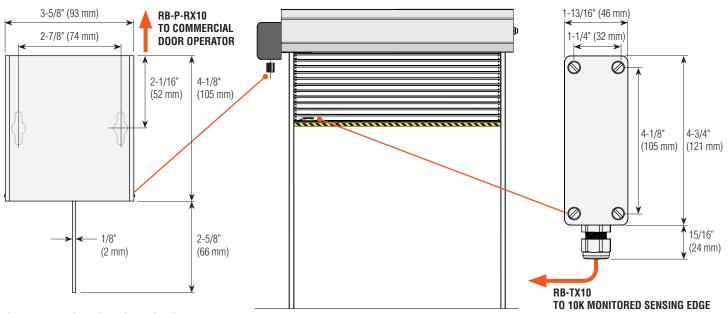

|                      | RB-P-RX10 RECEIVER                            | RB-TX10 TRANSMITTER                              |
|----------------------|-----------------------------------------------|--------------------------------------------------|
| ELECTRICAL           |                                               |                                                  |
| Power Source         | 12-24 volts AC/DC nominal                     | (2) AA, 3.6 volts lithium, 2-year expectancy     |
| Input/Output         | Output: Pulsed, N.O.                          | Input: 10K monitored sensing edge                |
| PHYSICAL             |                                               |                                                  |
| Dimensions           | 3-5/8"W x 4-1/8"H x 1-5/8"D (93 x105 x 42 mm) | 1-13/16"W x 5-3/4"H x 1-3/4"D (46 x 146 x 44 mm) |
| Weight               | 5.25 oz.                                      | 4.5 oz.                                          |
| Enclosure Material   | Steel                                         | Polycarbonate                                    |
| TX Low Battery Alert | Alarm                                         | -                                                |
| LED Indicators       | Outputs 1-2, check                            | Transmit                                         |
| Antenna              | Attached wire                                 | -                                                |
| Degree of Protection | -                                             | NEMA 4                                           |