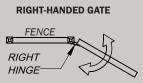

<sup>\*</sup>Active-Active = closing power of 125 lbs. | Active-Dummy = closing power of 75 lbs.

Gate Gap: Min - 1.05" Gate Gap: Max - 1.55" Total Adj. - 0.50"

**USE OUR GUIDE TO DETERMINE IF YOU NEED A LEFT OR RIGHT-HANDED HINGE** 