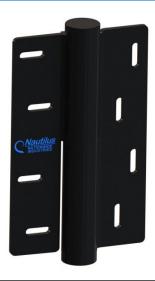

## Nautilus Gate Hinge STRONG CLOSING POWER WITHOUT GATE SLAMMING

## THE FEATURES OF OUR NAUTILUS™ HINGE

Vertical and horizontal adjustability

Easy to adjust closing speed

Anti-slam technology

Very easy to instal

| NAUTILUS™ HINGE |       |                                         |              |                      |
|-----------------|-------|-----------------------------------------|--------------|----------------------|
| Part Number     | Color | Description                             | Box<br>Count | Case<br>Weight (lbs) |
| NTLS-R-AA-BK    | Black | *Active-Active Hinge, Black, Right Hand | 12(PR)       | 27                   |
| NTLS-R-AD-BK    | Black | *Active-Dummy Hinge, Black, Right Hand  | 12(PR)       | 27                   |
| NTLS-L-AA-BK    | Black | *Active-Active Hinge, Black, Left Hand  | 12(PR)       | 27                   |
| NTLS-L-AD-BK    | Black | *Active-Dummy Hinge, Black, Left Hand   | 12(PR)       | 27                   |