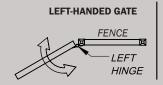

<sup>\*</sup>Active-Active = closing power of 125 lbs. | Active-Dummy = closing power of 75 lbs.

Gate Gap: Min - 1.05" Gate Gap: Max - 1.55" Total Adj. - 0.50"

**USE OUR GUIDE TO DETERMINE IF YOU NEED A LEFT OR RIGHT-HANDED HINGE** 