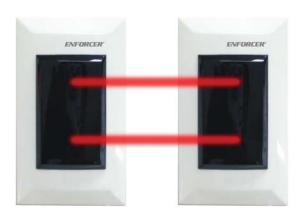

# Flush-Mount Sensor

E-932-D33TBQ - Dual Photobeam Sensor E-932-S16RRQ - Reflective Beam Sensor

E-932-D33TBQ Range: 33ft

E-932-S16RRQ Range: 16ft