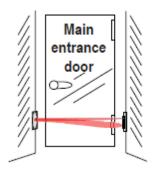

# Flush-Mount Sensor

E-932-D33TBQ - Dual Photobeam Sensor E-932-S16RRQ - Reflective Beam Sensor

### Features:

- Typical applications include: sensor for entrances, hallways, office rooms, retail shops or homes.
- Attractive flush-mount design fits unobtrusively into the decor of most offices, retail shops or homes.
- Fits single-gang box.
- Adjustable alignment angle, up to ±15 degrees horizontally/vertically.
- Compact size: 4<sub>3/4</sub>" x 2<sub>3/4</sub>" x 1<sub>1/2</sub>" (121x70x38mm)
- Form "C" 1-amp relay output (N.O./N.C./COM).



E-932-D33TBQ Range: 33ft



E-932-S16RRQ Range: 16ft

## Installation:



### Store front door



## **Specifications:**

|                    | E-932-S16RRQ            | E-932-D33TBQ            |
|--------------------|-------------------------|-------------------------|
| Туре               | Reflective beam         | Dual through beam       |
| Sensing Range      | 16ft (5m)               | 33ft (10m)              |
| Supply Voltage     | 12~18VDC                | 12~18VDC                |
| Current Drain      | 50mA max.               | 50mA max.               |
| Response Time      | 10msec.                 | 10msec.                 |
| Light Source       | IR LED                  | IR LED                  |
| LEDs               | Red (on): Power         | TX Red (on): Power      |
|                    | Yellow (off): Aligned   | RX Red (off): Aligned   |