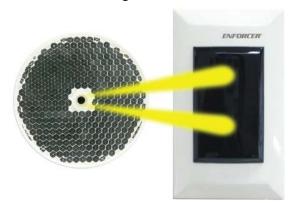

# Flush-Mount Sensor

E-932-D33TBQ - Dual Photobeam Sensor E-932-S16RRQ - Reflective Beam Sensor

E-932-D33TBQ Range: 33ft

E-932-S16RRQ Range: 16ft