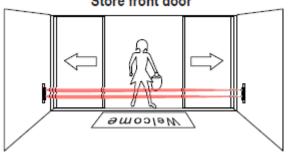

# Flush-Mount Sensor

E-932-D33TBQ - Dual Photobeam Sensor E-932-S16RRQ - Reflective Beam Sensor

### Features:

- Typical applications include: sensor for entrances, hallways, office rooms, retail shops or homes.
- Attractive flush-mount design fits unobtrusively into the decor of most offices, retail shops or homes.
- Fits single-gang box.
- Adjustable alignment angle, up to ±15 degrees horizontally/vertically.
- Compact size: 4<sub>3/4</sub>" x 2<sub>3/4</sub>" x 1<sub>1/2</sub>" (121x70x38mm)
- Form "C" 1-amp relay output (N.O./N.C./COM).



E-932-D33TBQ Range: 33ft



E-932-S16RRQ Range: 16ft

## Installation:



### Store front door



## **Specifications:**

|                    | E-932-S16RRQ            | E-932-D33TBQ            |
|--------------------|-------------------------|-------------------------|
| Туре               | Reflective beam         | Dual through beam       |
| Sensing Range      | 16ft (5m)               | 33ft (10m)              |
| Supply Voltage     | 12~18VDC                | 12~18VDC                |
| Current Drain      | 50mA max.               | 50mA max.               |
| Response Time      | 10msec.                 | 10msec.                 |
| Light Source       | IR LED                  | IR LED                  |
| LEDs               | Red (on): Power         | TX Red (on): Power      |
|                    | Yellow (off): Aligned   | RX Red (off): Aligned   |
|                    | Y