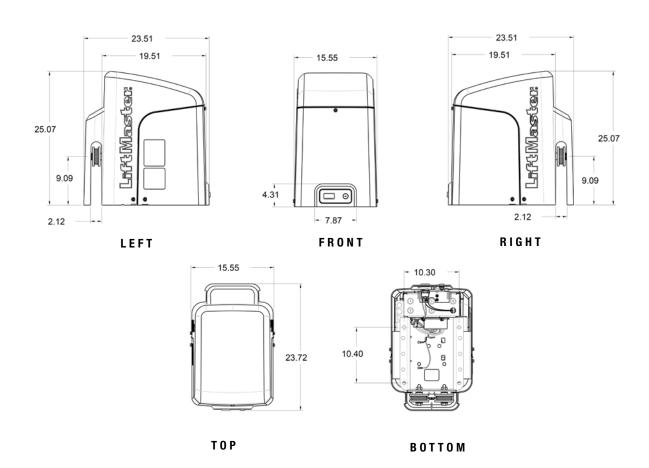

sidential

**TEMPERATURE SPECIFICATIONS** Without heater: -4°F (-20°C) to 140°F (60°C); with optional heater: -40°F (-40°C) to 140°F (60°C)

**UL USAGE CLASSIFICATION** UL 325 & UL 991 listed - class I, II, III and IV

### CONSTRUCTION

**MOTOR** 24VDC motor with soft start/stop

**OPERATOR DUTY RATING** Continuous duty

**CHASSIS/FRAME** Constructed with 1/4 in. gold zinc-plated steel for rust prevention

**GEAR REDUCTION** 10:1 worm gear reducer in synthetic oil bath

**CHAIN** #41 black oxide (60 ft. included)

**COVER** High-density, UV-resistant polycarbonate 2-piece cover for excellent heat and corrosion resistance

RECOMMENDED CAPACITIES Rated for gates up to 50 ft. in length or weighing up to 1,500 lbs.





# **CSL24UL SLIDE GATE OPERATOR**

**SECTION 32 31 00** 

### DIMENSIONS



## CAPACITY

### BATTERY BACKUP OPERATION

| BATTERY  | CYCLES | STANDBY<br>TIME |
|----------|--------|-----------------|
| (2) 7Ah  | 208    | 24 Days         |
| (2) 33Ah | 1179   | 105 Days        |