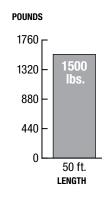

**CHAIN** #41 black oxide (60 ft. included)

**COVER** High-density, UV-resistant polycarbonate 2-piece cover for excellent heat and corrosion resistance

RECOMMENDED CAPACITIES Rated for gates up to 50 ft. in length or weighing up to 1,500 lbs.

## CAPACITY