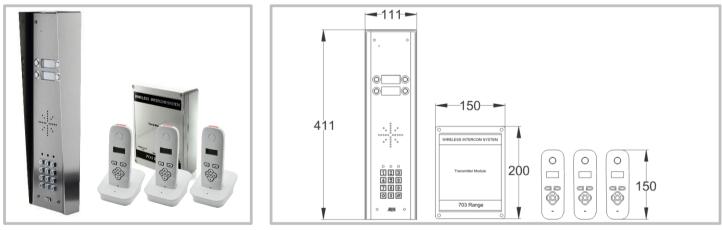

### Kits & Part numbers

703-HSK2 – 2 button kit, with 2 handsets.

703-HSK3 – 3 button kit, with 3 handsets (4 button panel with one spare button).

703-HSK4 – 4 button kit, with 4 handsets.