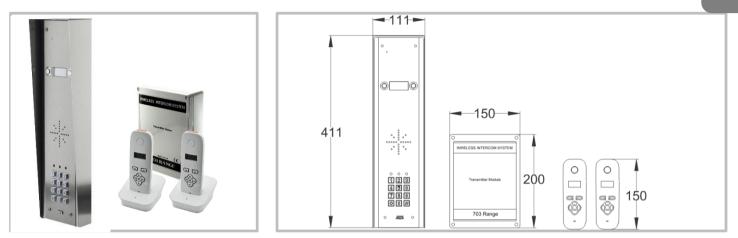

### Kits & Part numbers

703-HSK2 – 2 button kit, with 2 handsets.

703-HSK3 – 3 button kit, with 3 handsets (4 button panel with one spare button).

703-HSK4 – 4 button kit, with 4 handsets.