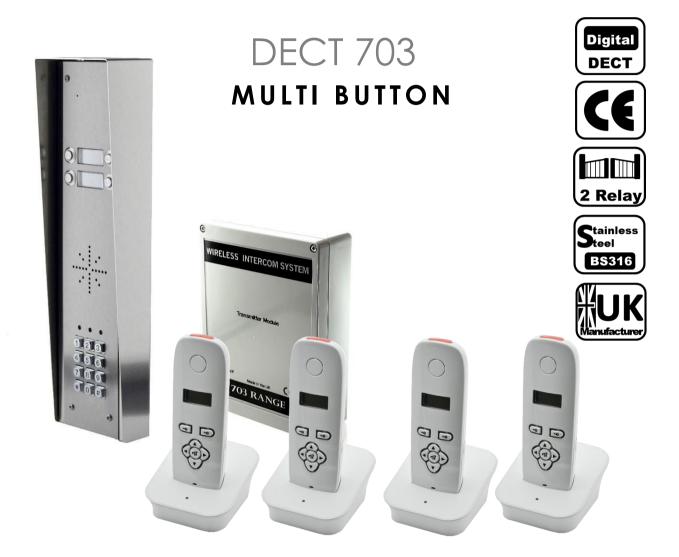

- Digital D.E.C.T wireless intercom system for flats, apartments or shared gate entrances.
- Up to 4 call buttons, each button calling a different handset.
- Working range of 100 metres through concrete (up to 400 metres open field conditions).
- I handset per property or apartment.
- 2 relay outputs, suitable for vehicle and pedestrian gate control.
- Simple setup and install.
- Keypad option for coded access.
- All marine grade stainless steel hooded panel, manufactured from BS316 grade steel.
- Built in voicemail feature for missed callers, user can listen to messages on handset.
- 2 year manufacturers warranty.

# DECT 703 MULTI BUTTON

#### Kits & Part numbers

703-HS2 – 2 button kit, with 2 handsets, hooded panel.

703-HS3 – 4 button kit, with 3 handsets (1 button spare), hooded panel.

703-HS4 – 4 button kit, with 4 handsets, hooded panel.