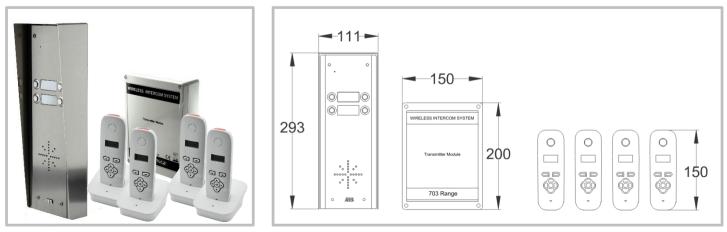

#### Kits & Part numbers

703-HS2 – 2 button kit, with 2 handsets, hooded panel.

703-HS3 – 4 button kit, with 3 handsets (1 button spare), hooded panel.

703-HS4 – 4 button kit, with 4 handsets, hooded panel.