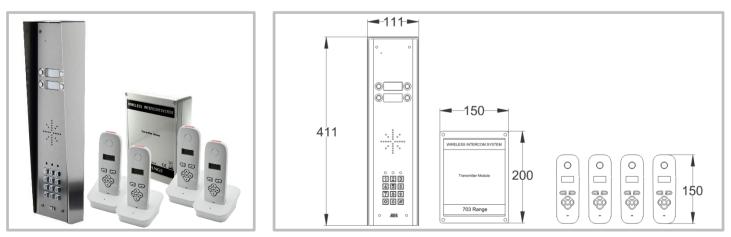

#### Kits & Part numbers

703-HS2 – 2 button kit, with 2 handsets, hooded panel.

703-HS3 – 4 button kit, with 3 handsets (1 button spare), hooded panel.

703-HS4 – 4 button kit, with 4 handsets, hooded panel.