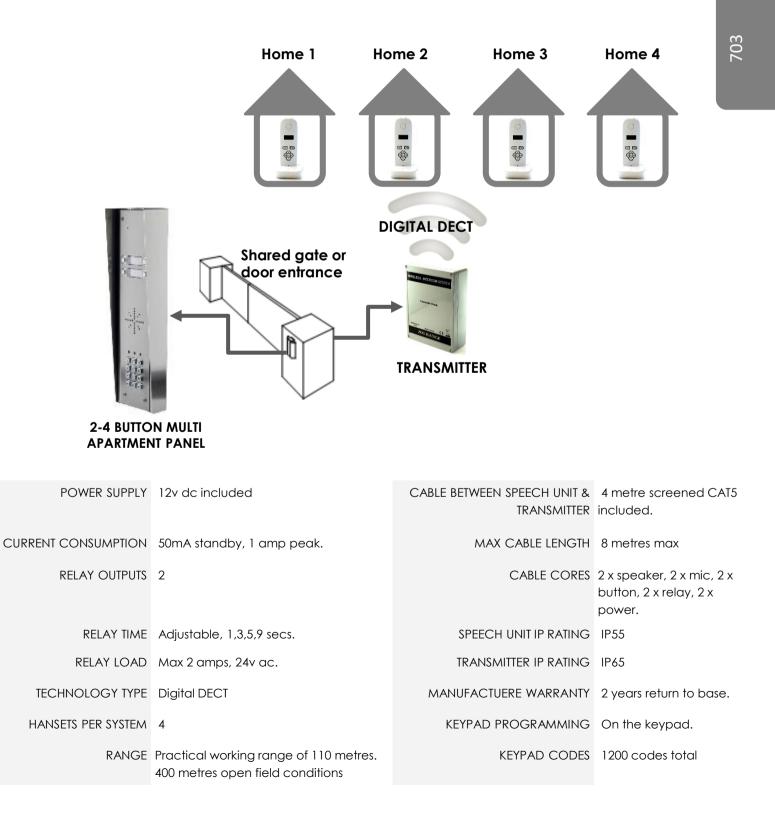

- Digital D.E.C.T wireless intercom system for flats, apartments or shared gate entrances.
- Up to 4 call buttons, each button calling a different handset.
- Working range of 100 metres through concrete (up to 400 metres open field conditions).
- I handset per property or apartment.
- 2 relay outputs, suitable for vehicle and pedestrian gate control.
- Simple setup and install.
- Keypad option for coded access.
- All marine grade stainless steel hooded panel, manufactured from BS316 grade steel.
- Built in voicemail feature for missed callers, user can listen to messages on handset.
- 2 year manufacturers warranty.

### DECT 703 MULTI BUTTON

### Kits & Part numbers

703-HSK2 – 2 button kit, with 2 handsets.

703-HSK3 – 3 button kit, with 3 handsets (4 button panel with one spare button).

703-HSK4 – 4 button kit, with 4 handsets.