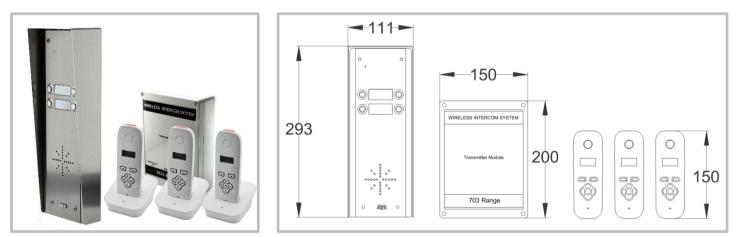

#### Kits & Part numbers

703-HS2 – 2 button kit, with 2 handsets, hooded panel.

703-HS3 – 4 button kit, with 3 handsets (1 button spare), hooded panel.

703-HS4 – 4 button kit, with 4 handsets, hooded panel.

### Kits & Part numbers

703-HSK2 – 2 button kit, with 2 handsets.

703-HSK3 – 3 button kit, with 3 handsets (4 button panel with one spare button).

703-HSK4 – 4 button kit, with 4 handsets.