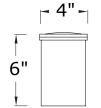

### **R-W319B - NAZ**

MATERIAL

MODEL NO FINISH B=Brass Natural Antique Bronze

| Model  | Material |             | Lamp |                              | Natural Finishes         |                   |
|--------|----------|-------------|------|------------------------------|--------------------------|-------------------|
| R-W319 | В        | Solid Brass | MR16 | 20W<br>36° [BAB]<br>Included | NAZ<br>NAR<br>NOC<br>NFC | NAP<br>NAS<br>UFB |