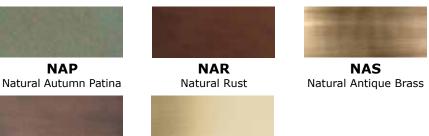

#### **Natural Patinas**

Natural Antique Bronze (NAZ) is the Standard finish. Othe Natural Patina finished and Powder Coat finishes are available for an extra charge.

Troy Landscape Lighting Natural Patinas are chemically etched finishes available on Solid Brass and Solid Copper fixtures only. chemical etching accelerates the natural aging and weathering that copper and brass experience when used outdoors. These finished will continue to develop and richen over time. They begin with an "N". Unfinished Brass and Unfinished Copper are just as described unfinished. The metal will oxidize and darken with age.

#### Natural Patina Finishes on Solid Brass

**NOC** Natural Old Copper