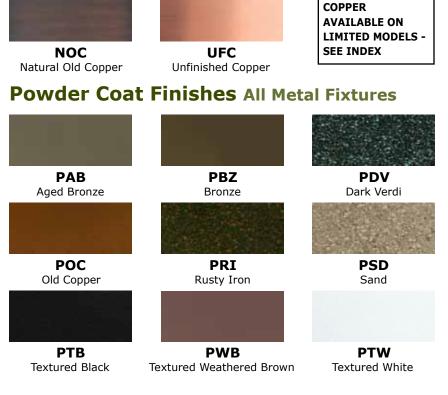

## **FINISH OPTIONS**

#### **Natural Patinas**

Natural Antique Bronze (NAZ) is the Standard finish. Othe Natural Patina finished and Powder Coat finishes are available for an extra charge.

Troy Landscape Lighting Natural Patinas are chemically etched finishes available on Solid Brass and Solid Copper fixtures only. chemical etching accelerates the natural aging and weathering that copper and brass experience when used outdoors. These finished will continue to develop and richen over time. They begin with an "N". Unfinished Brass and Unfinished Copper are just as described unfinished. The metal will oxidize and darken with age.

#### Natural Patina Finishes on Solid Brass

**NOC** Natural Old Copper

# Natural Patina Finishes on Solid Copper

#### **Powder Coat Finishes**

Troy Landscape Lighting powder coat finish colors are available on all fixtures for an additional charge. The powder coat finish is baked on at 400° over a primer pre-coat for both chip and weather resistance. All powder coat finishes begin with a "P".