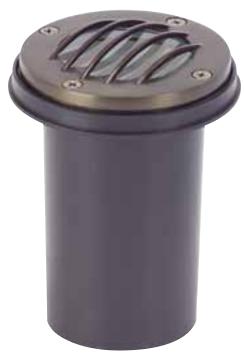

## **COMPOSITE WELL LIGHT R-W319B**

- MR16 lamp (20W, 36° [BAB] included)
- One piece molded composite housing
- W319 Solid brass grate w/ stainless hardware
- Clear tempered glass lens w/ silicone gasket
- Bi-pin type G4/GU5.3 with stainless steel spring •
- 25' 16 AWG SPT-2W cable and direct-bury wire • connectors included
- Requires low voltage power supply, ordered separately

### **R-W319B - NAZ**

MATERIAL

MODEL NO FINISH B=Brass Natural Antique Bronze

| Model  | Material |             | Lamp |                              | Natural Finishes         |                   |
|--------|----------|-------------|------|------------------------------|--------------------------|-------------------|
| R-W319 | В        | Solid Brass | MR16 | 20W<br>36° [BAB]<br>Included | NAZ<br>NAR<br>NOC<br>NFC | NAP<br>NAS<br>UFB |