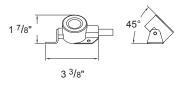

## R-UW34S

METALWORK Stainless steel with stainless steel bracket and removable shroud

- 2.5W LED, 2850°K with PMMA optic; on-board driver, full output from 10-15 volts eliminating voltage drop calculations
- Die cast stainless steel w/ adjustable stainless steel swivel bracket and removable shroud
- 3 foot maximum depth
- Stainless Steel finish & clear tempered glass
- Pre-wired w/ 25' of 18 AWG cord, includes gel connectors
- Requires low voltage power supply, ordered separately