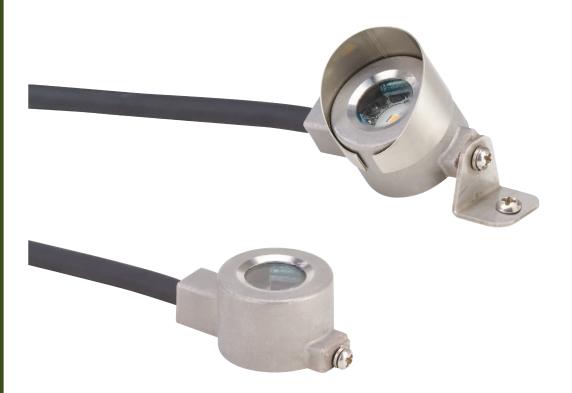

## 2.5W LED UNDERWATER LIGHT R-UW34S

## R-UW34S

METALWORK Stainless steel with stainless steel bracket and removable shroud

- 2.5W LED, 2850°K with PMMA optic; on-board driver, full output from 10-15 volts eliminating voltage drop calculations
- Die cast stainless steel w/ adjustable stainless steel swivel bracket and removable shroud
- 3 foot maximum depth
- Stainless Steel finish & clear tempered glass
- Pre-wired w/ 25' of 18 AWG cord, includes gel connectors
- Requires low voltage power supply, ordered separately