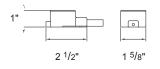

## R-UW34S

METALWORK Stainless steel with stainless steel bracket and removable shroud

- 2.5W LED, 2850°K with PMMA optic; on-board driver, full output from 10-15 volts eliminating voltage drop calculations
- Die cast stainless steel w/ adjustable stainless steel swivel bracket and removable shroud
- 3 foot maximum depth
- Stainless Steel finish & clear tempered glass
- Pre-wired w/ 25' of 18 AWG cord, includes gel connectors
- Requires low voltage power supply, ordered separately