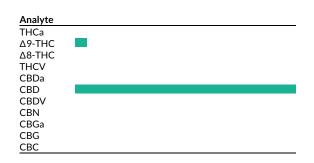

### 1.830 mg/serving

Total THC\* (Calculated Decarboxylated Potential) 34.627mg/serving

Total CBD

| Analyte | LOQ   | Mass                                                                                 | Mass                                                     | Mass                         |  |
|---------|-------|--------------------------------------------------------------------------------------|----------------------------------------------------------|------------------------------|--|
|         | mg/g  | mg/serving                                                                           | mg/g                                                     | %                            |  |
| THCa    | 0.400 | <loq< th=""><th><loq< th=""><th><loq< th=""><th></th></loq<></th></loq<></th></loq<> | <loq< th=""><th><loq< th=""><th></th></loq<></th></loq<> | <loq< th=""><th></th></loq<> |  |
| Δ9-THC  | 0.400 | 1.830                                                                                | 1.830                                                    | 0.1830                       |  |
| Δ8-THC  | 0.400 | <loq< th=""><th><loq< th=""><th><loq< th=""><th></th></loq<></th></loq<></th></loq<> | <loq< th=""><th><loq< th=""><th></th></loq<></th></loq<> | <loq< th=""><th></th></loq<> |  |
| THCV    | 0.400 | <loq< th=""><th><loq< th=""><th><loq< th=""><th></th></loq<></th></loq<></th></loq<> | <loq< th=""><th><loq< th=""><th></th></loq<></th></loq<> | <loq< th=""><th></th></loq<> |  |
| CBDa    | 0.400 | <loq< th=""><th><loq< th=""><th><loq< th=""><th></th></loq<></th></loq<></th></loq<> | <loq< th=""><th><loq< th=""><th></th></loq<></th></loq<> | <loq< th=""><th></th></loq<> |  |
| CBD     | 0.400 | 34.630                                                                               | 34.630                                                   | 3.4630                       |  |
| CBDV    | 0.400 | <loq< th=""><th><loq< th=""><th><loq< th=""><th></th></loq<></th></loq<></th></loq<> | <loq< th=""><th><loq< th=""><th></th></loq<></th></loq<> | <loq< th=""><th></th></loq<> |  |
| CBN     | 0.400 | <loq< th=""><th><loq< th=""><th><loq< th=""><th></th></loq<></th></loq<></th></loq<> | <loq< th=""><th><loq< th=""><th></th></loq<></th></loq<> | <loq< th=""><th></th></loq<> |  |
| CBGa    | 0.400 | <loq< th=""><th><loq< th=""><th><loq< th=""><th></th></loq<></th></loq<></th></loq<> | <loq< th=""><th><loq< th=""><th></th></loq<></th></loq<> | <loq< th=""><th></th></loq<> |  |
| CBG     | 0.400 | <loq< th=""><th><loq< th=""><th><loq< th=""><th></th></loq<></th></loq<></th></loq<> | <loq< th=""><th><loq< th=""><th></th></loq<></th></loq<> | <loq< th=""><th></th></loq<> |  |
| CBC     | 0.400 | <loq< th=""><th><loq< th=""><th><loq< th=""><th></th></loq<></th></loq<></th></loq<> | <loq< th=""><th><loq< th=""><th></th></loq<></th></loq<> | <loq< th=""><th></th></loq<> |  |
| Total   |       | 36.460                                                                               | 36.460                                                   | 3.6460                       |  |