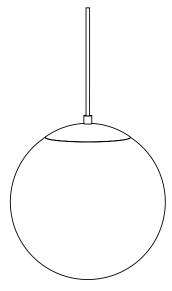

## INSTALLATION INSTRUCTIONS

- Unscrew the Cylinder Finial above the dome-shaped Shade Cap. Slide finial and cap upwards.
- Tip the shade at an angle and carefully slide the shade opening around Bulb, Socket, and Shade Holder.
- 3. Gently settle Shade onto Shade Holder so that the circular part of the holder fits into the shade opening.
- 4. Lower the Shade Cap down so that the Threaded Stem fits through the hole in the center. Screw on the Cylinder Finial.