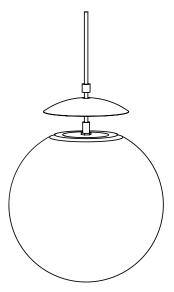

## INSTALLATION INSTRUCTIONS

- Unscrew the Cylinder Finial above the dome-shaped Shade Cap. Slide finial and cap upwards.
- Tip the shade at an angle and carefully slide the shade opening around Bulb, Socket, and Shade Holder.
- 3. Gently settle Shade onto Shade Holder so that the circular part of the holder fits into the shade opening.
- 4. Lower the Shade Cap down so that the Threaded Stem fits through the hole in the center. Screw on the Cylinder Finial.