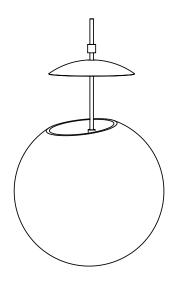

## INSTALLATION INSTRUCTIONS

- Unscrew the Cylinder Finial above the dome-shaped Shade Cap. Slide finial and cap upwards.
- Tip the shade at an angle and carefully slide the shade opening around Bulb, Socket, and Shade Holder.
- 3. Gently settle Shade onto Shade Holder so that the circular part of the holder fits into the shade opening.
- 4. Lower the Shade Cap down so that the Threaded Stem fits through the hole in the center. Screw on the Cylinder Finial.