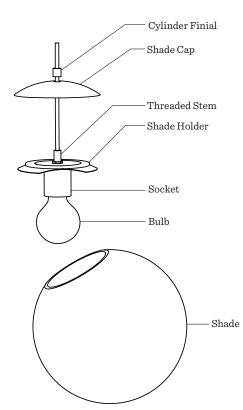

## NOTES:

Install fixture and bulb prior to installing the glass shade. We recommend wearing protective gloves and safety glasses for steps 2-3.

## INSTALLATION INSTRUCTIONS

- Unscrew the Cylinder Finial above the dome-shaped Shade Cap. Slide finial and cap upwards.
- Tip the shade at an angle and carefully slide the shade opening around Bulb, Socket, and Shade Holder.
- 3. Gently settle Shade onto Shade Holder so that the circular part of the holder fits into the shade opening.
- 4. Lower the Shade Cap down so that the Threaded Stem fits through the hole in the center. Screw on the Cylinder Finial.