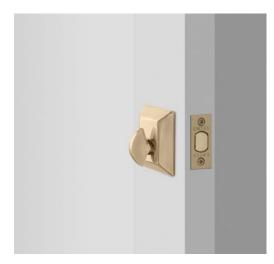

# Freeport Deadbolt

#### Includes:

- Solid brass cylinder, housing, collar, thumbturn and backplate
- · Hardened steel bolt
- Heavy gauge steel understrike and brass trim strike
- Extension collar for thin doors (1-3/8"-1-3/4")
- 2-1/4" deadbolt mounting screws
- Schlage C Keyway and 2 keys