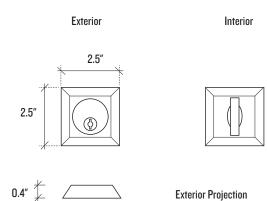

# SCHOOLHOUSE

| Backset              | 2-3/8" or 2-3/4" |
|----------------------|------------------|
| Backplate Dimensions | 2.5" W x 2.5" H  |
| Backplate Thickness  | 0.4"             |
| Ext. Trim Projection | 0.4"             |
| Int. Trim Projection | 1.25"            |