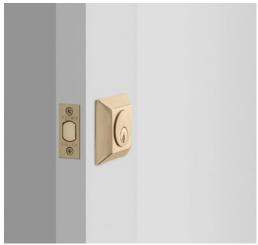

# Freeport Deadbolt

#### Includes:

- Solid brass cylinder, housing, collar, thumbturn and backplate
- · Hardened steel bolt
- Heavy gauge steel understrike and brass trim strike
- Extension collar for thin doors (1-3/8"-1-3/4")
- 2-1/4" deadbolt mounting screws
- Schlage C Keyway and 2 keys