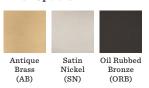

# SCHOOLHOUSE





| Backset              | 2-3/8" or 2-3/4" |
|----------------------|------------------|
| Backplate Dimensions | 2.5" W x 2.5" H  |
| Backplate Thickness  | 0.4"             |
| Ext. Trim Projection | 0.4"             |
| Int. Trim Projection | 1.25"            |

## **Finish Options**



# Freeport Deadbolt

# **Product Origin:**

- Assembled in the USA from parts made in China
- · Made by Emtek
- Ships direct from the manufacturer

#### Requires:

- Standard door preparation and installation
- Single 2-1/8" bore hole and 1" edge bore
- 1-3/8"-2-1/8" door thickness

#### Includes:

- Solid brass cylinder, housing, collar, thumbturn and backplate
- · Hardened steel bolt
- Heavy gauge steel understrike and brass trim strike
- Extension collar for thin doors (1-3/8"-1-3/4")
- 2-1/4" deadbolt mounting screws
- Schlage C Keyway and 2 keys

### Warranty:

• Emtek Lifetime Limited Warranty

Made to order and non-returnable