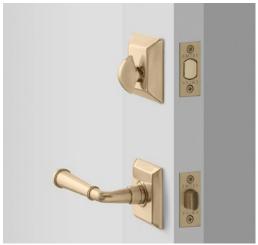

# Freeport Small Door Set with Abbott Lever—Passage

 $Passage\ sets\ are\ non-locking\ and\ are\ primarily\ used\ on\ interior\ doors.$ 

## Complete Set Includes:

- · Latch plate
- Full-lip strike plate
- Inside passage half spindle
- 1" wood screws