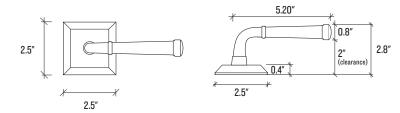

## SCHOOLHOUSE

| Backset              | 2-3/8" or 2-3/4" |
|----------------------|------------------|
| Backplate Dimensions | 2.5" W x 2.5" H  |
| Backplate Thickness  | 0.4"             |
| Ext. Trim Projection | 0.4"             |
| Int. Trim Projection | 1.25"            |

## **SCHOOLHOUSE**

| Backset              | 2-3/8" or 2-3/4" |
|----------------------|------------------|
| Backplate Dimensions | 2.5" W x 2.5" H  |
| Backplate Thickness  | 0.4"             |
| Lever Dimensions     | 5.2" x .8" Dia.  |
| Clearance Dimensions | 2"               |
| Projection           | 2.8"             |