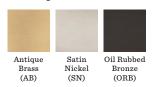

late Thickness  | 0.4"             |
| Lever Dimensions     | 5.2" x .8" Dia.  |
| Clearance Dimensions | 2"               |
| Projection           | 2.8"             |

# Freeport Small Door Set with Abbott Lever—Passage

 $Passage\ sets\ are\ non-locking\ and\ are\ primarily\ used\ on\ interior\ doors.$ 

## **Product Origin:**

- · Assembled in the USA from parts made in China
- · Made by Emtek
- Ships direct from the manufacturer

## Requires:

- · Standard door preparation and installation
- Single 2-1/8" bore hole and 1" edge bore
- 1-3/8" 1-3/4" door thickness

## Complete Set Includes:

- · Latch plate
- Full-lip strike plate
- Inside passage half spindle
- 1" wood screws

#### Warranty:

• Emtek Lifetime Limited Warranty

Made to order and non-returnable



## **Finish Options**