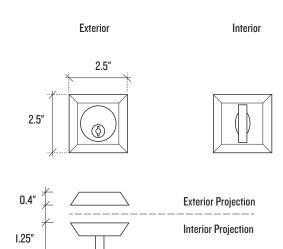

## SCHOOLHOUSE

| Backset              | 2-3/8" or 2-3/4" |
|----------------------|------------------|
| Backplate Dimensions | 2.5" W x 2.5" H  |
| Backplate Thickness  | 0.4"             |
| Ext. Trim Projection | 0.4"             |
| Int. Trim Projection | 1.25"            |

## **SCHOOLHOUSE**

| Backset              | 2-3/8" or 2-3/4" |
|----------------------|------------------|
| Backplate Dimensions | 2.5" W x 2.5" H  |
| Backplate Thickness  | 0.4"             |
| Lever Dimensions     | 5.2" x .8" Dia.  |
| Clearance Dimensions | 2"               |
| Projection           | 2.8"             |