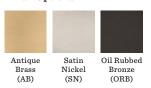

## SCHOOLHOUSE





| Backset              | 2-3/8" or 2-3/4" |
|----------------------|------------------|
| Backplate Dimensions | 2.5" W x 2.5" H  |
| Backplate Thickness  | 0.4"             |
| Ext. Trim Projection | 0.4"             |
| Int. Trim Projection | 1.25"            |

## **Finish Options**



## Freeport Small Door Set with Abbott Lever + Deadbolt

## **Product Origin:**

- · Assembled in the USA from parts made in China
- · Made by Emtek
- · Ships direct from the manufacturer

## Requires:

- Standard door preparation and installation
- Single 2-1/8" bore hole and 1" edge bore
- 1-3/8" 2-1/8" door thickness

#### Includes

- Solid brass cylinder, housing, collar, thumbturn and backplate
- · Hardened steel bolt
- Heavy gauge steel understrike and brass trim strike
- Extension collar for thin doors (1-3/8"-1-3/4")
- 2-1/4" deadbolt mounting screws
- Schlage C Keyway and 2 keys

## Warranty:

· Emtek Lifetime Limited Warranty

Made to order and non-returnable



## **SCHOOLHOUSE**



| Backset              | 2-3/8" or 2-3/4" |
|----------------------|------------------|
| Backp