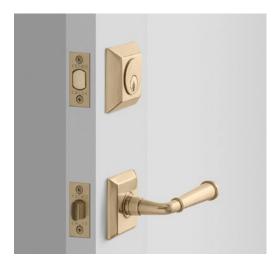

## Freeport Small Door Set with Abbott Lever + Deadbolt

#### Includes

- Solid brass cylinder, housing, collar, thumbturn and backplate
- · Hardened steel bolt
- Heavy gauge steel understrike and brass trim strike
- Extension collar for thin doors (1-3/8"-1-3/4")
- 2-1/4" deadbolt mounting screws
- Schlage C Keyway and 2 keys