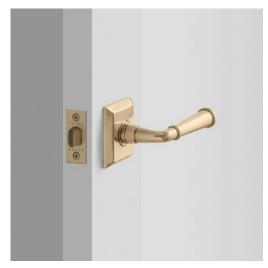

## Freeport Small Door Set with Abbott Lever + Deadbolt

# Freeport Small Door Set with Abbott Lever—Passage

 $Passage\ sets\ are\ non-locking\ and\ are\ primarily\ used\ on\ interior\ doors.$ 