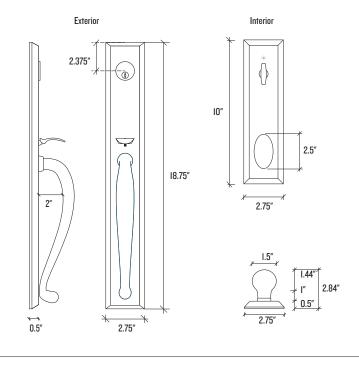

# SCHOOLHOUSE

| Backset                  | 2-3/8" or 2-3/4"                                          |
|--------------------------|-----------------------------------------------------------|
| Backplate Dimensions     | Exterior: 2.75″ W x 18.75″ H<br>Interior: 2.75″ W x 10″ H |
| Backplate Thickness      | 0.5″                                                      |
| Exterior Trim Projection | 2.75″                                                     |
| Interior Trim Projection | 2.75″                                                     |
| Knob Dimensions          | 1.50" W x 2.50" H                                         |
| Clearance Dimensions     | 2″                                                        |