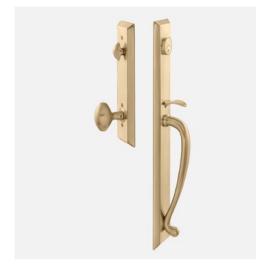

# Freeport Entrance Handleset with Egg Knob-Keyed

Keyed entrance handlesets lock with a single cylinder deadbolt and are primarily used on exterior doors.