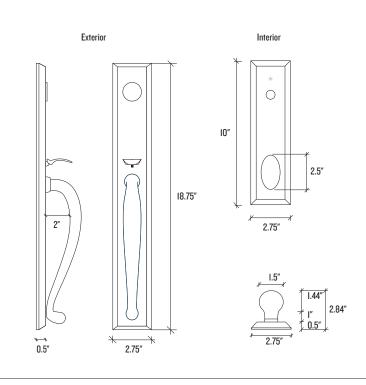

# SCHOOLHOUSE

| Backplate Dimensions     | Exterior: 2.75″ W x 18.75″ H<br>Interior: 2.75″ W x 10″ H |
|--------------------------|-----------------------------------------------------------|
| Backplate Thickness      | 0.5″                                                      |
| Exterior Trim Projection | 2.75″                                                     |
| Interior Trim Projection | 2.75″                                                     |
| Knob Dimensions          | $1.50'' \mathrm{W} \mathrm{x}  2.50'' \mathrm{H}$         |
| Clearance Dimensions     | 2″                                                        |