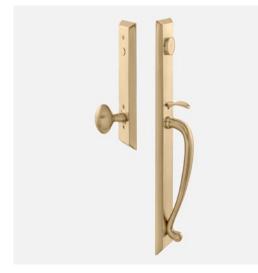

# Freeport Entrance Handleset with Egg Knob–Dummy

Dummy entrance handlesets feature non-functioning exteriors and nonturning interiors and balance the look of double doors.