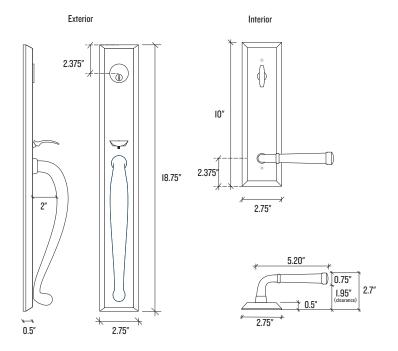

## SCHOOLHOUSE

| Backset                  | 2-3/8" or 2-3/4"                                          |
|--------------------------|-----------------------------------------------------------|
| Backplate Dimensions     | Exterior: 2.75" W x 18.75" H<br>Interior: 2.75" W x 10" H |
| Backplate Thickness      | 0.5"                                                      |
| Exterior Trim Projection | 2.75"                                                     |
| Interior Trim Projection | 3"                                                        |
| Lever Dimensions         | 5.20" x .75" Dia.                                         |

## SCHOOLHOUSE

| Backplate Dimensions     | Exterior: 2.75" W x 18.75" H<br>Interior: 2.75" W x 10" H |
|--------------------------|-----------------------------------------------------------|
| Backplate Thickness      | 0.5"                                                      |
| Exterior Trim Projection | 2.75"                                                     |
| Interior Trim Projection | 3"                                                        |
| Lever Dimensions         | 5.20" x .75" Dia.                                         |