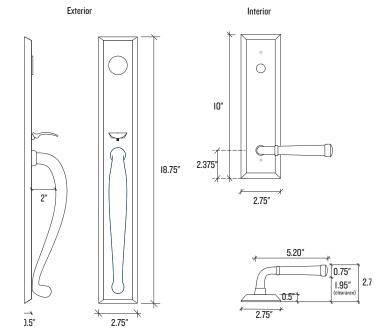

## SCHOOLHOUSE

| Backset                  | 2-3/8" or 2-3/4"                                          |
|--------------------------|-----------------------------------------------------------|
| Backplate Dimensions     | Exterior: 2.75" W x 18.75" H<br>Interior: 2.75" W x 10" H |
| Backplate Thickness      | 0.5"                                                      |
| Exterior Trim Projection | 2.75"                                                     |
| Interior Trim Projection | 3"                                                        |
| Lever Dimensions         | 5.20" x .75" Dia.                                         |

## SCHOOLHOUSE

| Backplate Dimensions     | Exterior: 2.75" W x 18.75" H<br>Interior: 2.75" W x 10" H |
|--------------------------|-----------------------------------------------------------|
| Backplate Thickness      | 0.5"                                                      |
| Exterior Trim Projection | 2.75"                                                     |
| Interior Trim Projection | 3"                                                        |
| Lever Dimensions         | 5.20" x .75" Dia.                                         |