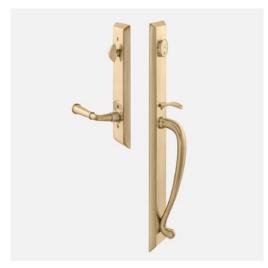

## Freeport Entrance Handleset with Abbott Lever—Keyed

 $\label{lem:keyed} Keyed\ entrance\ handle sets\ lock\ with\ a\ single\ cylinder\ deadbolt\ and\ are\ primarily\ used\ on\ exterior\ doors.$ 

# Freeport Entrance Handleset with Abbott Lever—Dummy

 $Dummy\ entrance\ handle sets\ feature\ non-functioning\ exteriors\ and\ non-turning\ interiors\ and\ balance\ the\ look\ of\ double\ doors.$ 