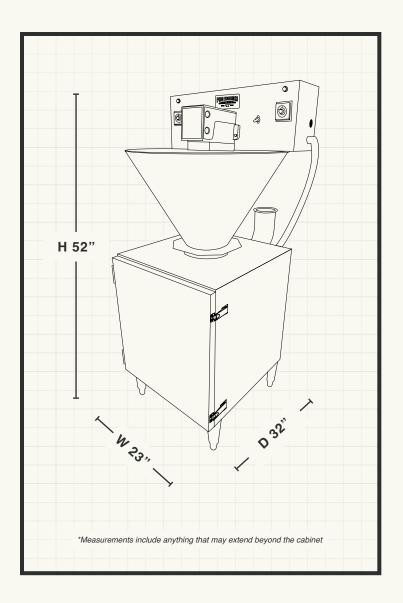

### **Specs**

- Burn Box: H 22" x W 20" x D 20"
- 16 Gauge, Stainless Steel Piping Between Generator & Smoker Oven
- · Auto or Manual Controls