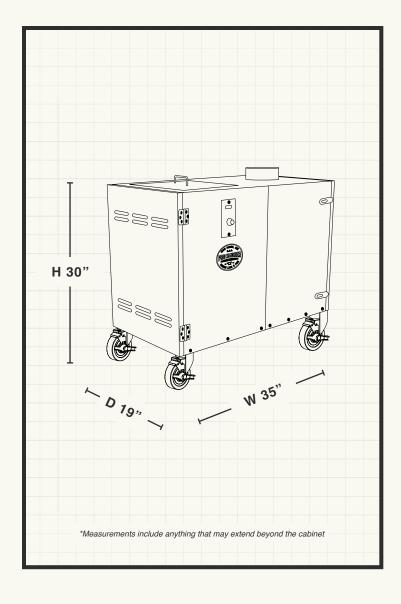

**Pellet Usage:** The system will use approximately 1-lb of pellets per hour of smoke time and has a 22-lb pellet hopper bin.

Operational Savings: Realized through our energy efficiency, low pellet usage and reduced cleaning cost and time, the average ROA is less than 2 years all while providing a superior smoke to your product. While designed as part of a full Pro Smoker or Vortron smoke system package, the SG300's versatility allows for installation on almost any existing truckload smoker that you're looking to enhance your smoke performance from.