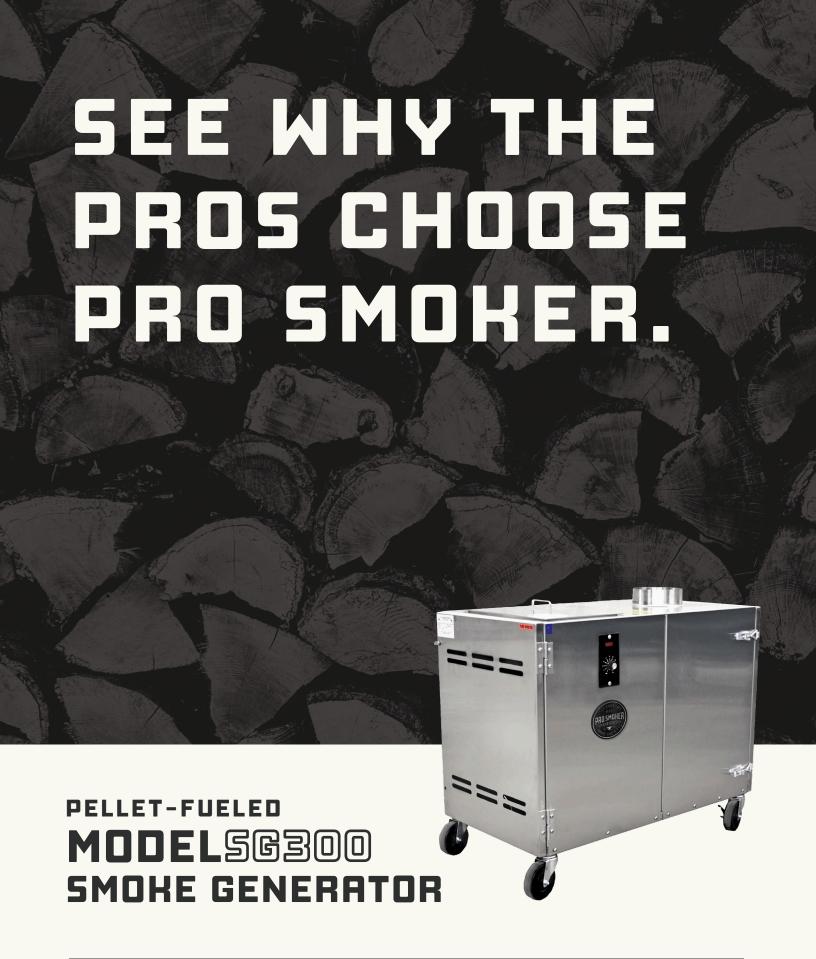

## MODELSGROOM SMOKE GENERATOR

The pellet system of smoking offers that Old World Pit Flavor with all the modern conveniences of today's smokehouses. Benefit from savings with significant reductions in both electrical costs and cleaning time.