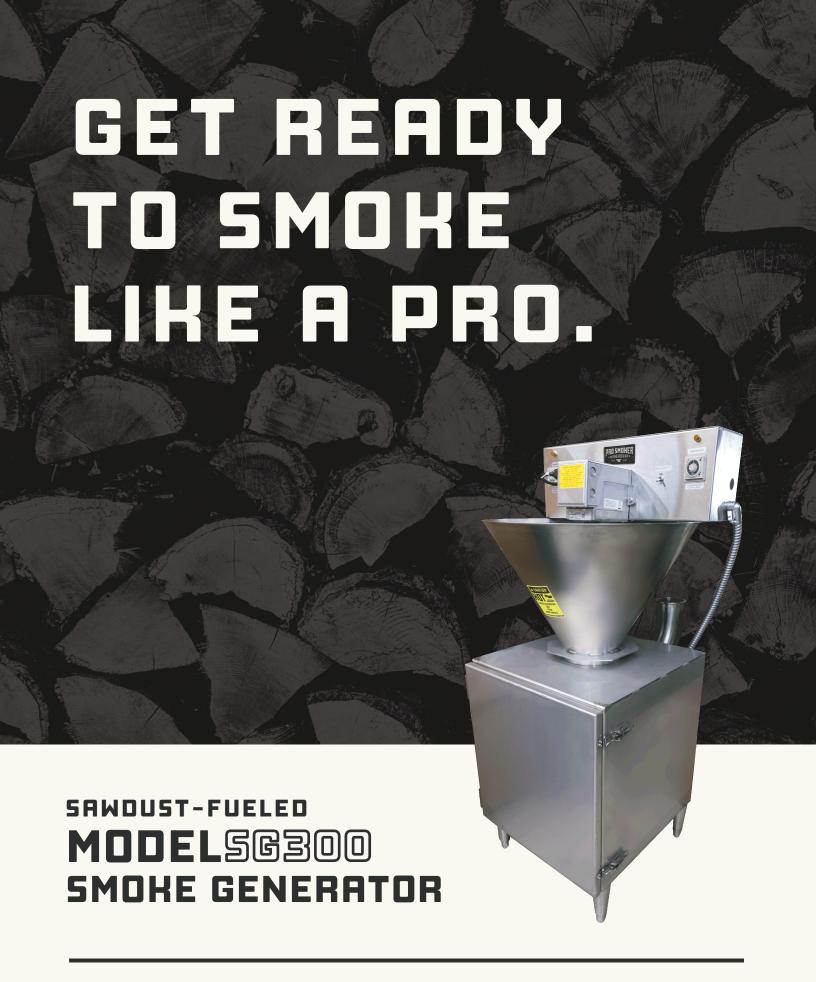

# MODELSGROOTSMOKE GENERATOR

Our state-of-the-art sawdust generators feature automatic or manual settings. Versatile design offers the ability for sawdust or liquid smoke. Stainless steel 16 gauge piping between smoker oven and smoke producer makes for a clean and durable transfer.

### **Features**

- · Heavy Duty 12 Gauge Stainless Steel Construction
- · Sawdust Smoke Producer

### **Specs**

- Burn Box: H 18" x W 14" x D 14"
- 16 Gauge, Stainless Steel Piping Between Generator & Smoker Oven
- · Auto or Manual Controls