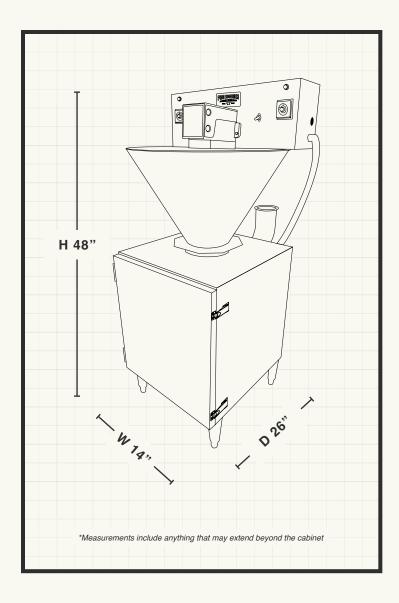

### **Specs**

- Burn Box: H 18" x W 14" x D 14"
- 16 Gauge, Stainless Steel Piping Between Generator & Smoker Oven
- · Auto or Manual Controls