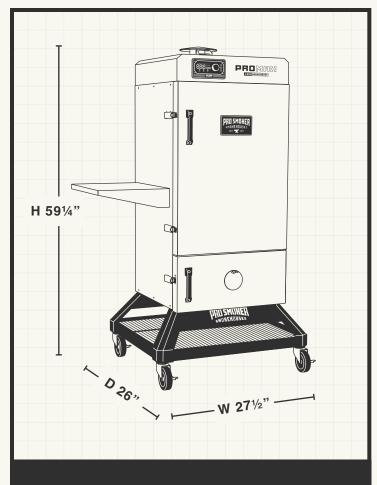

## **Specifications**

- · Total Cook Space: 1,732" Sq. Inches · Temperature Range: 80°F - 300°F
- · Electrical: 120 Volt Single Phase (1450 Watts)
- · Smoked Fueled by Sawdust and Fine Wood Chips