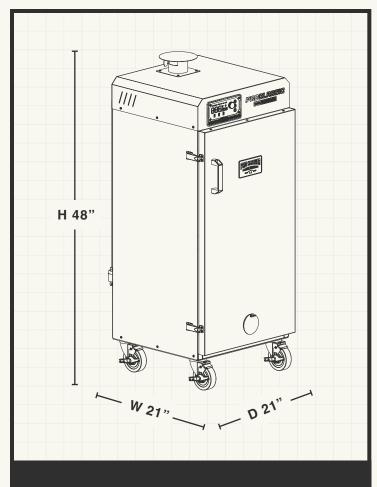

## **Specifications**

- Total Cook Space: 1,732" Sq. Inches
  Temperature Range: 80°F 300°F
- · Electrical: 120 Volt Single Phase (1450 Watts)
- · Smoked Fueled by Sawdust and Fine Wood Chips