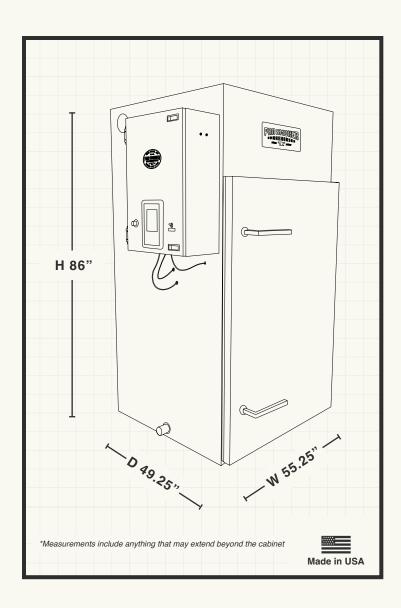

#### **Comes Standard With**

- · Touchscreen Controller
- · Smoke System: Pellet, Sawdust, or Liquid
- 16ga SS Connecting Pipes to Smokehouse with Quick Connect Sealing System
- · Operator's Manual with Step-by-Step Program Guide
- 100% 304 Stainless Steel Construction with Super Structure
- 100% Automated Sealing Electric Damper System
- Fully Automated Humidity System/Steam System with no External Steam Source Required
- · Automated Cold Shower
- High-Velocity Circulation Fan for Even Smoke/Heat Distribution
- · Optional Smoke Generator Locations
- · 2" Thick High-Density Insulation in Walls, Floor, Ceiling, and Door
- · CIP Cleaning Systems with Hot Shower Option
- Data Recording Options: micro processor has all the capabilities to record everything to your office computer for HAACP traceability with the remote viewing option on your pc or phone
- Temperature Range: 60°F 230°F

#### **Cart Specs**

| Cart Size 1/2 Nesting & Full Nesting Options                | 35" X 38" X 60" |
|-------------------------------------------------------------|-----------------|
| Screen Size 1/2 Screen Options Available                    | 32" X 35"       |
| V-Shaped Smoke Sticks STAINLESS Custom Sizes Also Available | 34" or 37"      |