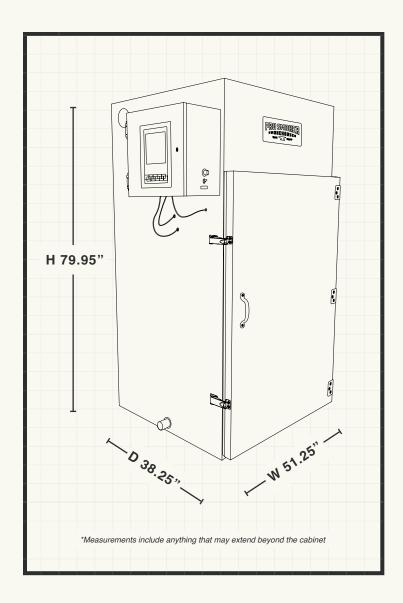

# MODEL320THVE SMOKEHOUSE

### **Cart Specs**

| Cart Size 1/2 Nesting & Full Nesting Options                | 30" X 30" X 54" |
|-------------------------------------------------------------|-----------------|
| Screen Size 1/2 Screen Options Available                    | 27.75" X 27.75" |
| V-Shaped Smoke Sticks STAINLESS Custom Sizes Also Available | 29.5"           |