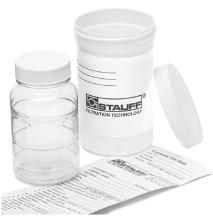

## **Product Description**

Fluid analysis is a crucial component of any oil management program. Early detection of potential problems can prevent costly repairs and downtime. STAUFF SFSK oil analysis kits provide the tools to take a sample from a STAUFF test coupling or directly from a reservoir or sump.

For this the supplied hose is directly connected to the test coupling with an adapter and the fluid is filled into the supplied vials.

But there is also the possibility to draw up the sample directly from a tank with the hand pump and fill it into the vial. This sample set is available in two versions with BSP and NPT test couplings.

The STAUFF Check Fluid Analysis Kit includes complete laboratory analysis of your oil sample as part of the initial purchase price of the kit. Each kit includes an ultra-clean bottle with pre-addressed mailer and sample information sheet.

## Scope of Delivery (SFSK)

- Contains vacuum pump for drawing samples of oil equipment SFSK-1
- 1 m / 3.28 ft hose for insertion into tank
- Two sample bottles
- · STAUFF test points and adaptor allows oil sample to be taken from STAUFF Test 20 test points