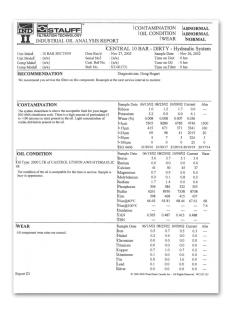

## **Oil Analysis Reports**

In addition to a printed report, the STAUFF Check Fluid Analysis service includes access to your test reports on the Internet.

Your reports are hosted on a secure server that you can access with your user ID and password. All that is required is a connection to the internet and a compatible browser. You can view all your current and previous test results for all of the machines you are monitoring. Track the effectiveness of your oil management program and generate detailed management summary reports.

# **Review Oil Analysis Results**

View oil analysis sample reports, test results, trending graphs and recommendations. Access data that was traditionally accessible only to the laboratory, including, IR spectra, TAN and TBN titration plots, as well as, GC chromatograms. Enjoy the best possible turn-around of your oil analysis samples by viewing data on-line and in real-time with your oil analysis laboratory.

Improve time management by receiving e-mail alerts notifying you when recently completed samples indicate an equipment problem when corrective action is required.