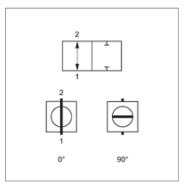

| Properties         |                                                                              |  |  |
|--------------------|------------------------------------------------------------------------------|--|--|
| Connection 1 + 2   | NPT internal thread                                                          |  |  |
| Sealing form 1 + 2 | thread seal                                                                  |  |  |
| Contact travel     | 0°; 90°                                                                      |  |  |
| Temp. min.         | -20 °C                                                                       |  |  |
| Temp. max.         | 60 °C                                                                        |  |  |
| Material           | Steel housing, ball and operating shaft<br>Polyamide ball seal<br>NBR O-ring |  |  |
| Surface            | burnished                                                                    |  |  |