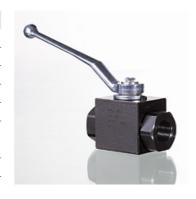

| Properties         |                                                                              |  |  |
|--------------------|------------------------------------------------------------------------------|--|--|
| Connection 1 + 2   | NPT internal thread                                                          |  |  |
| Sealing form 1 + 2 | thread seal                                                                  |  |  |
| Contact travel     | 0°; 90°                                                                      |  |  |
| Temp. min.         | -20 °C                                                                       |  |  |
| Temp. max.         | 60 °C                                                                        |  |  |
| Material           | Steel housing, ball and operating shaft<br>Polyamide ball seal<br>NBR O-ring |  |  |
| Surface            | burnished                                                                    |  |  |

## Note

Note the permissible pressure limits for the connecting elements.

Please refer to the operating instructions for ball valves.

| ltem           |     |                   |            |                    |            |     |  |
|----------------|-----|-------------------|------------|--------------------|------------|-----|--|
| Identification | DN* | Connecting thread | LW<br>(mm) | Operating pressure | AF<br>(mm) | SF* |  |
| BKN 06         | 6   | NPT 1/4" -18      | 6          | PN 500             | 9          | 1,5 |  |
| BKN 10         | 10  | NPT 3/8" -18      | 10         | PN 500             | 9          | 1,5 |  |
| BKN 13         | 12  | NPT 1/2" -14      | 13         | PN 500             | 9          | 1,5 |  |
| BKN 20         | 19  | NPT 3/4" -14      | 20         | PN 400             | 14         | 1,5 |  |
| BKN 25         | 25  | NPT 1" -11,5      | 24         | PN 350             | 14         | 1,5 |  |
| BKN 32         | 31  | NPT 1.1/4" -11,5  | 24         | PN 350             | 14         | 1,5 |  |