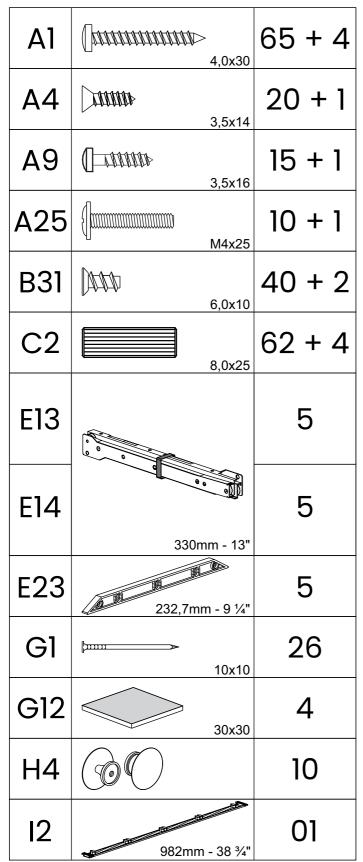

## HARDWARE LIST

Before starting assembly please verify the hardware set is complete.

For missing hardware please contact us at grainwoodfurniture.com/help

WARNING: CHOKING HAZARD Small parts, not for children. To be assembled by an adult.

| 0<br>0<br>0<br>0<br>0<br>0<br>0<br>0<br>0<br>0<br>0<br>0<br>0<br>0 |                                |      |
|--------------------------------------------------------------------|--------------------------------|------|
| Box A - 1 of 1                                                     |                                |      |
| Part -                                                             | # Description                  | Qty. |
| 01                                                                 | Тор                            | 1    |
| 02                                                                 | Right side                     | 1    |
| 03                                                                 | Left side                      |      |
| 04                                                                 | Upper crosspiece               |      |
| 05                                                                 | Lower crosspiece<br>Back panel | 2    |
| 08                                                                 | Drawer front                   | 5    |
| 09                                                                 | Drawer right side              | 5    |
| 10                                                                 | Drawer left side               | 5    |
| 11                                                                 | Drawer bottom                  | 5    |
| 12                                                                 | Drawer back                    | 5    |
| 13                                                                 | Drawer bottom support          | 5    |
| 15                                                                 | Profile "H"                    | 1    |
| 16                                                                 | Rear panel                     | 1    |
| 17                                                                 | Stabilizing panel              | 1    |
| HW                                                                 | Hardware                       | 1    |