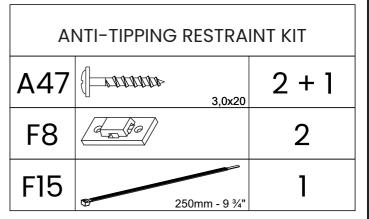

mend customers perform cosmetic touch-ups with wax crayon fillers sold at all major hardware stores.
- It is best to use the tools provided in the box, such as a hex key, because they may be specially sized for the piece of furniture.
- We do not recommend the use of power drills as they can damage your furniture if not used correctly.
- Use a carpenter's square or hardcover book to check angles when assembling drawers and doors. If they are not at 90 degrees, they will not close properly.
- If you have any problems, we are here to help. Just go to grainwoodfurniture.com/help.
- See grainwoodfurniture.com/care-guide for suggestions that will help your furniture last for years.



grainwoodfurniture.com/assembly-troubleshooting

## Enjoy your 100% solid wood furniture!

## HARDWARE LIST







Before starting assembly please verify the hardware set is complete.

For missing hardware please contact us at grainwoodfurniture.com/help

WARNING: CHOKING HAZARD Small parts, not for children. To be assembled by an adult.

| 0<br>0<br>0<br>0<br>0<br>0<br>0<br>0<br>0<br>0<br>0<br>0<br>0<br>0 |                                |      |
|--------------------------------------------------------------------|--------------------------------|------|
| Box A - 1 of 1                                                     |                                |      |
| Part -                                                             | # Description                  | Qty. |
| 01                                                                 | Тор                            | 1    |
| 02