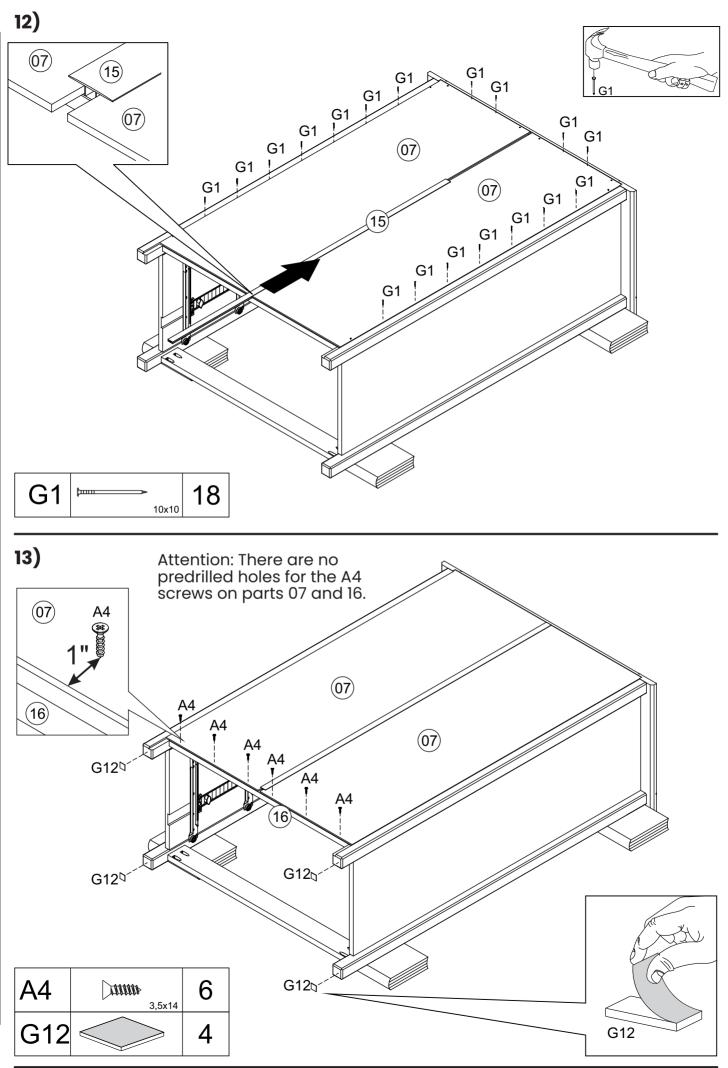

|
| 11                                                                 | Drawer bottom                  | 5    |
| 12                                                                 | Drawer back                    | 5    |
| 13                                                                 | Drawer bottom support          | 5    |
| 15                                                                 | Profile "H"                    | 1    |
| 16                                                                 | Rear panel                     | 1    |
| 17                                                                 | Stabilizing panel              | 1    |
| HW                                                                 | Hardware                       | 1    |



























## **ANTI-TIPPING RESTRAINT KIT**

19)