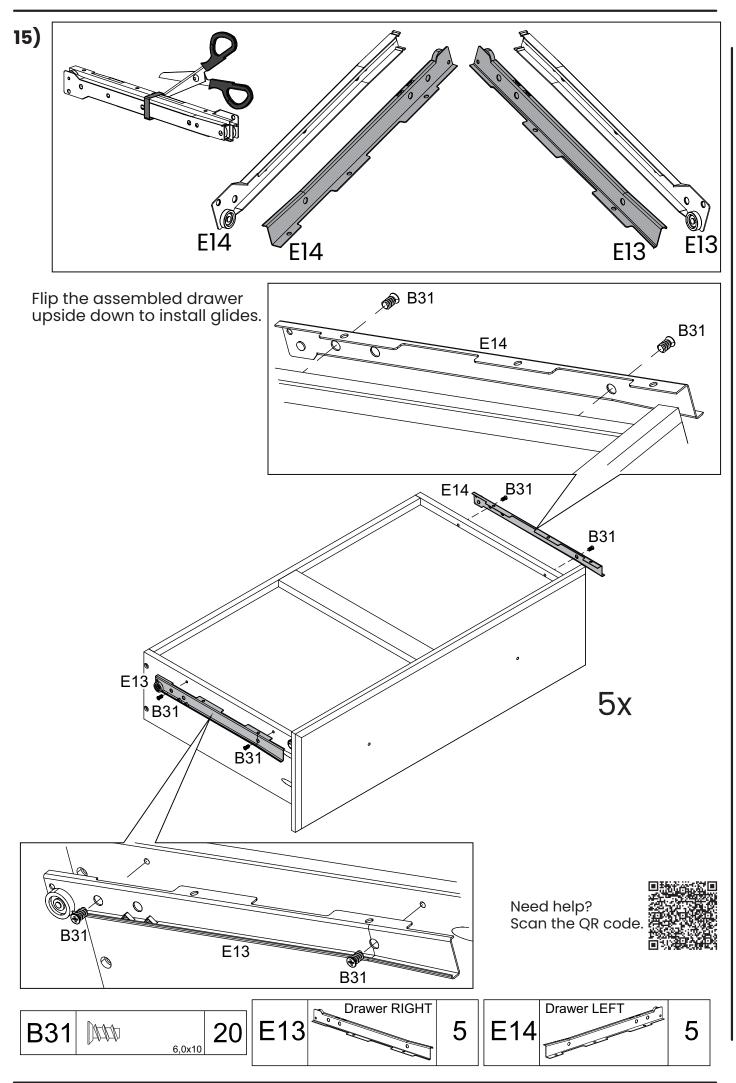

| 0<br>0<br>0<br>0<br>0<br>0<br>0<br>0<br>0<br>0<br>0<br>0<br>0<br>0 |                                |      |
|--------------------------------------------------------------------|--------------------------------|------|
| Box A - 1 of 1                                                     |                                |      |
| Part -                                                             | # Description                  | Qty. |
| 01                                                                 | Тор                            | 1    |
| 02                                                                 | Right side                     | 1    |
| 03                                                                 | Left side                      |      |
| 04                                                                 | Upper crosspiece               |      |
| 05                                                                 | Lower crosspiece<br>Back panel | 2    |
| 08                                                                 | Drawer front                   | 5    |
| 09                                                                 | Drawer right side              | 5    |
| 10                                                                 | Drawer left side               | 5    |
| 11                                                                 | Drawer bottom                  | 5    |
| 12                                                                 | Drawer back                    | 5    |
| 13                                                                 | Drawer bottom support          | 5    |
| 15                                                                 | Profile "H"                    | 1    |
| 16                                                                 | Rear panel                     | 1    |
| 17                                                                 | Stabilizing panel              | 1    |
| HW                                                                 | Hardware                       | 1    |