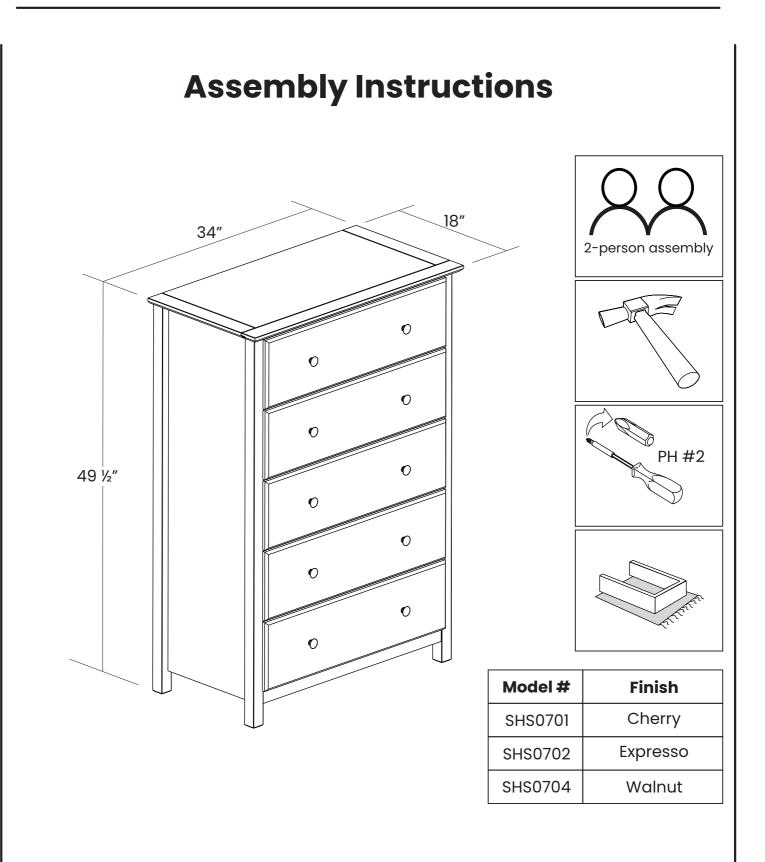

Shaker Collection 5-Drawer Chest

| 0<br>0<br>0<br>0<br>0<br>0<br>0<br>0<br>0<br>0<br>0<br>0<br>0<br>0 |                                |      |
|--------------------------------------------------------------------|--------------------------------|------|
| Box A - 1 of 1                                                     |                                |      |
| Part -                                                             | # Description                  | Qty. |
| 01                                                                 | Тор                            | 1    |
| 02                                                                 | Right side                     | 1    |
| 03                                                                 | Left side                      |      |
| 04                                                                 | Upper crosspiece               |      |
| 05                                                                 | Lower crosspiece<br>Back panel | 2    |
| 08                                                                 | Drawer front                   | 5    |
| 09                                                                 | Drawer right side              | 5    |
| 10                                                                 | Drawer left side               | 5    |
| 11                                                                 | Drawer bottom                  | 5    |
| 12                                                                 | Drawer back                    | 5    |
| 13                                                                 | Drawer bottom support          | 5    |
| 15                                                                 | Profile "H"                    | 1    |
| 16                                                                 | Rear panel                     | 1    |
| 17                                                                 | Stabilizing panel              | 1    |
| HW                                                                 | Hardware                       | 1    |