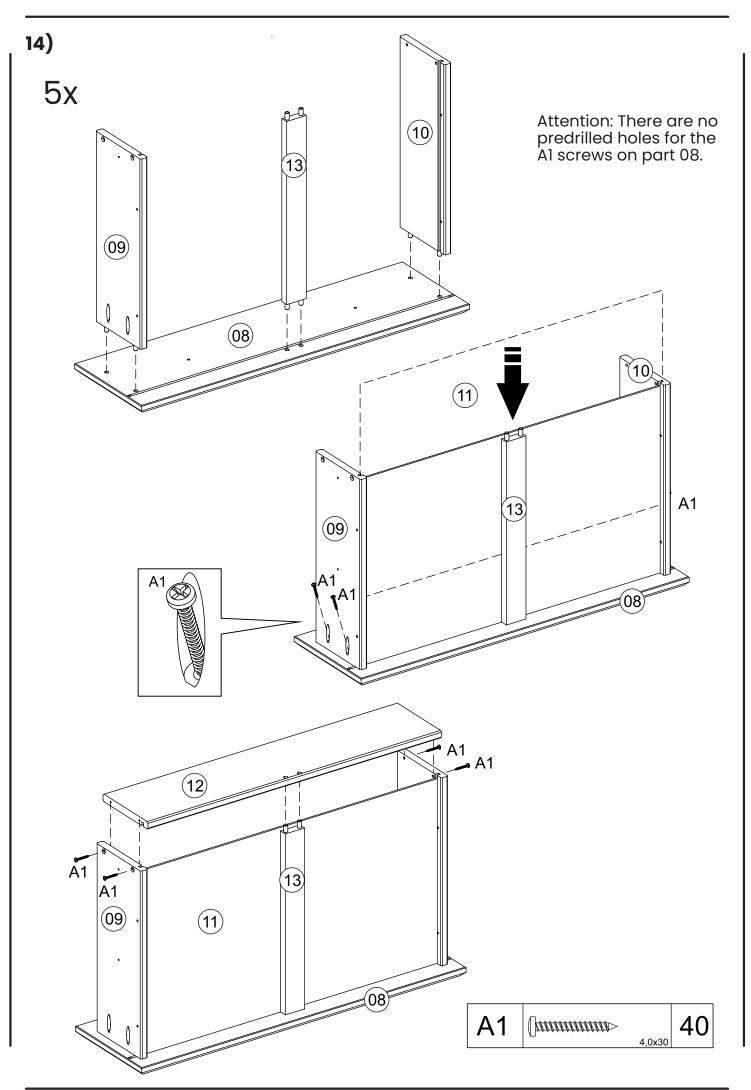

| 0<br>0<br>0<br>0<br>0<br>0<br>0<br>0<br>0<br>0<br>0<br>0<br>0<br>0 |                                |      |
|--------------------------------------------------------------------|--------------------------------|------|
| Box A - 1 of 1                                                     |                                |      |
| Part -                                                             | # Description                  | Qty. |
| 01                                                                 | Тор                            | 1    |
| 02                                                                 | Right side                     | 1    |
| 03                                                                 | Left side                      |      |
| 04                                                                 | Upper crosspiece               |      |
| 05                                                                 | Lower crosspiece<br>Back panel | 2    |
| 08                                                                 | Drawer front                   | 5    |
| 09                                                                 | Drawer right side              | 5    |
| 10                                                                 | Drawer left side               | 5    |
| 11                                                                 | Drawer bottom                  | 5    |
| 12                                                                 | Drawer back                    | 5    |
| 13                                                                 | Drawer bottom support          | 5    |
| 15                                                                 | Profile "H"                    | 1    |
| 16                                                                 | Rear panel                     | 1    |
| 17                                                                 | Stabilizing panel              | 1    |
| HW                                                                 | Hardware                       | 1    |