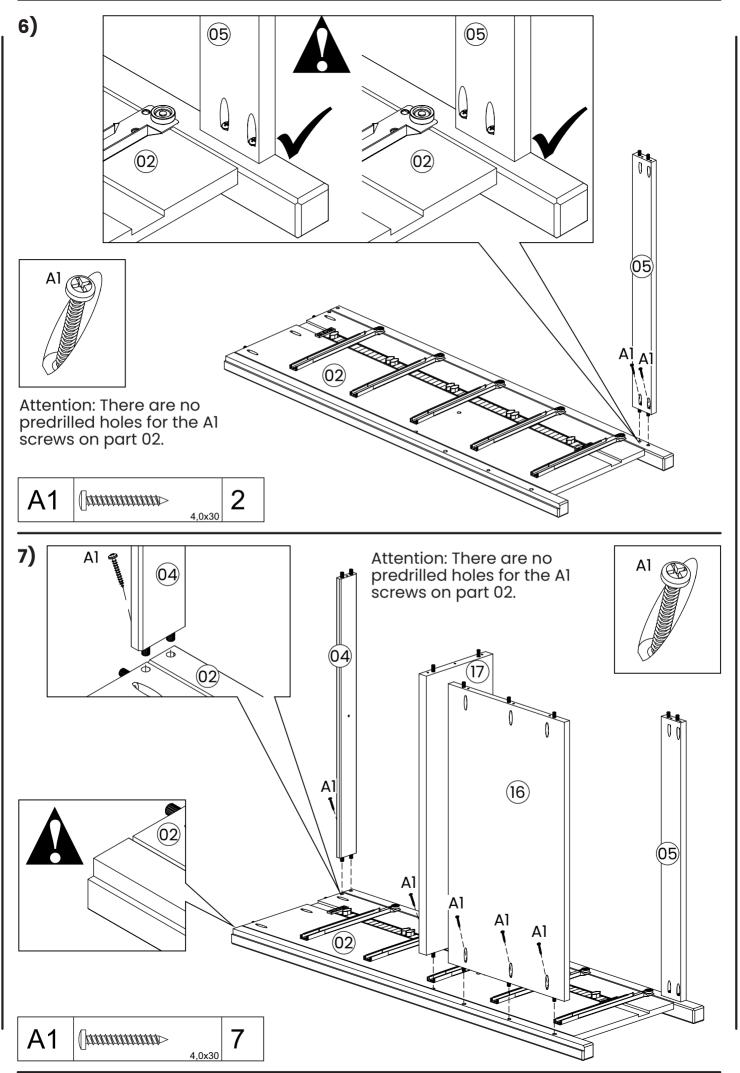

| 5    |
| 11                                                                 | Drawer bottom                  | 5    |
| 12                                                                 | Drawer back                    | 5    |
| 13                                                                 | Drawer bottom support          | 5    |
| 15                                                                 | Profile "H"                    | 1    |
| 16                                                                 | Rear panel                     | 1    |
| 17                                                                 | Stabilizing panel              | 1    |
| HW                                                                 | Hardware                       | 1    |



























## **ANTI-TIPPING RESTRAINT KIT**

19)