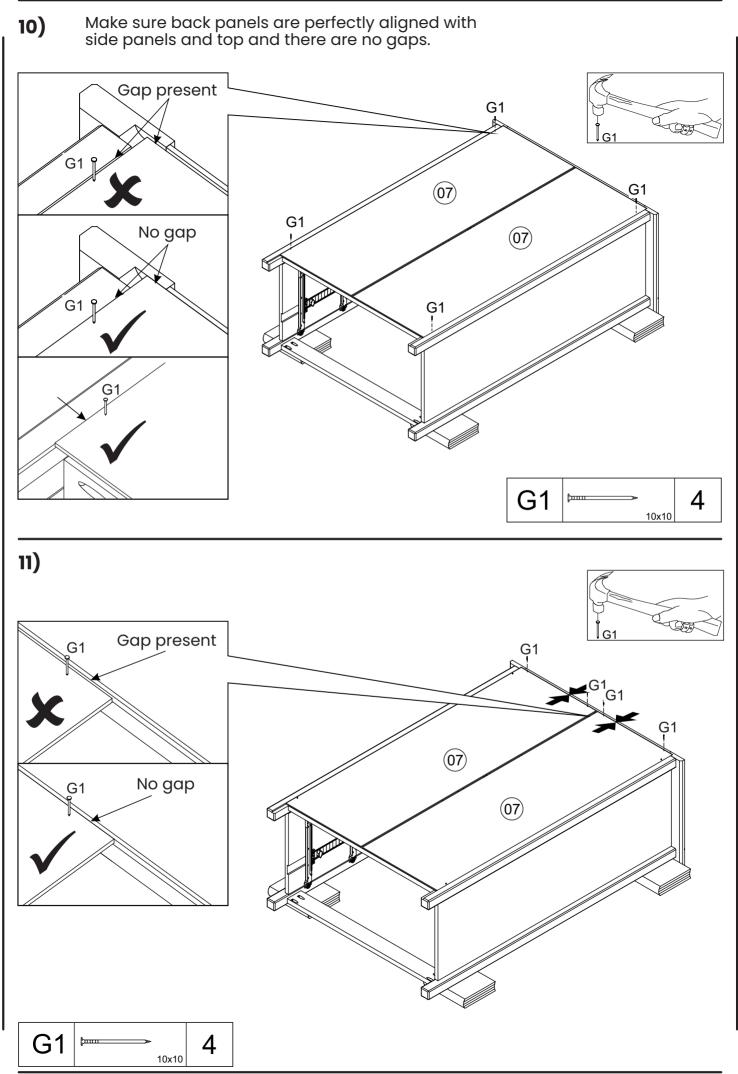

5    |
| 11                                                                 | Drawer bottom                  | 5    |
| 12                                                                 | Drawer back                    | 5    |
| 13                                                                 | Drawer bottom support          | 5    |
| 15                                                                 | Profile "H"                    | 1    |
| 16                                                                 | Rear panel                     | 1    |
| 17                                                                 | Stabilizing panel              | 1    |
| HW                                                                 | Hardware                       | 1    |



























## **ANTI-TIPPING RESTRAINT KIT**

19)