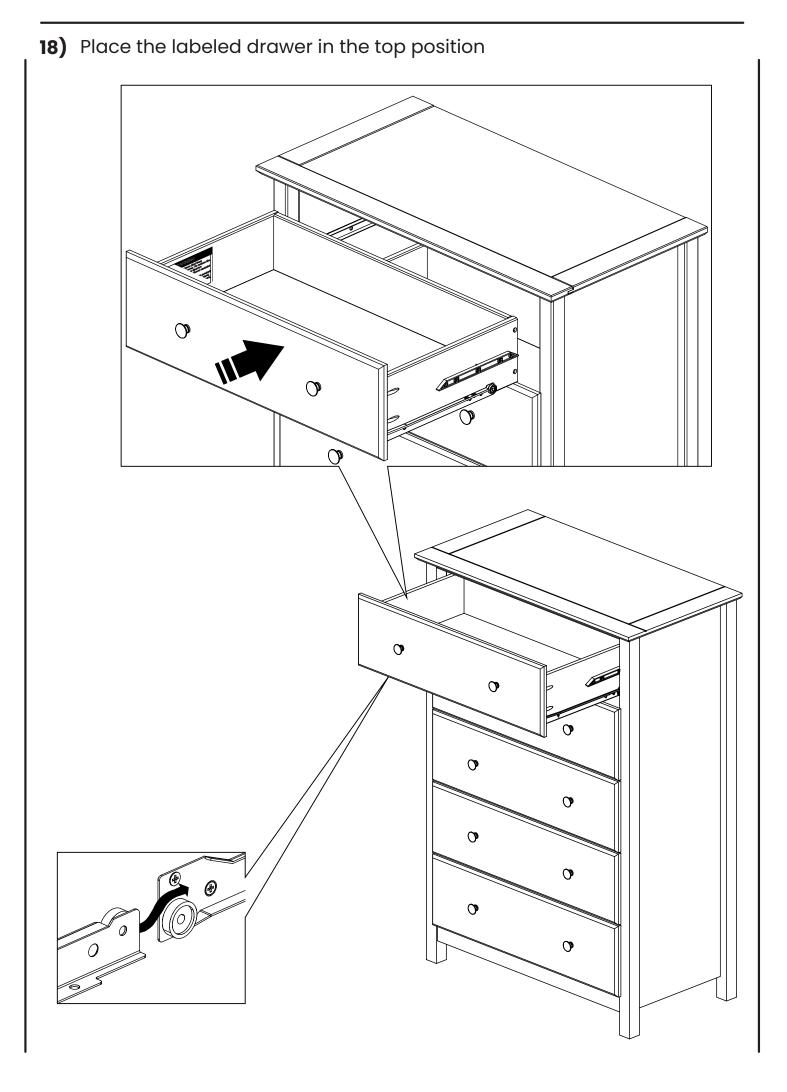

11                                                                 | Drawer bottom                  | 5    |
| 12                                                                 | Drawer back                    | 5    |
| 13                                                                 | Drawer bottom support          | 5    |
| 15                                                                 | Profile "H"                    | 1    |
| 16                                                                 | Rear panel                     | 1    |
| 17                                                                 | Stabilizing panel              | 1    |
| HW                                                                 | Hardware                       | 1    |



























## **ANTI-TIPPING RESTRAINT KIT**

19)