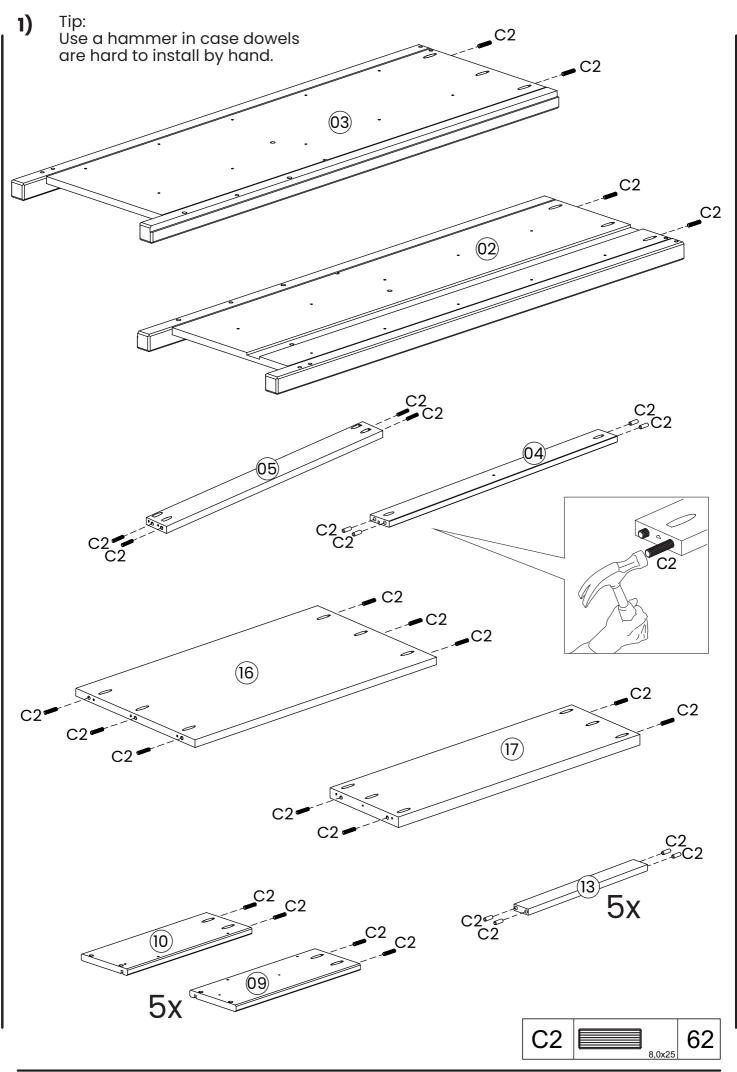

| 0<br>0<br>0<br>0<br>0<br>0<br>0<br>0<br>0<br>0<br>0<br>0<br>0<br>0 |                                |      |
|--------------------------------------------------------------------|--------------------------------|------|
| Box A - 1 of 1                                                     |                                |      |
| Part -                                                             | # Description                  | Qty. |
| 01                                                                 | Тор                            | 1    |
| 02                                                                 | Right side                     | 1    |
| 03                                                                 | Left side                      |      |
| 04                                                                 | Upper crosspiece               |      |
| 05                                                                 | Lower crosspiece<br>Back panel | 2    |
| 08                                                                 | Drawer front                   | 5    |
| 09                                                                 | Drawer right side              | 5    |
| 10                                                                 | Drawer left side               | 5    |
| 11                                                                 | Drawer bottom                  | 5    |
| 12                                                                 | Drawer back                    | 5    |
| 13                                                                 | Drawer bottom support          | 5    |
| 15                                                                 | Profile "H"                    | 1    |
| 16                                                                 | Rear panel                     | 1    |
| 17                                                                 | Stabilizing panel              | 1    |
| HW                                                                 | Hardware                       | 1    |