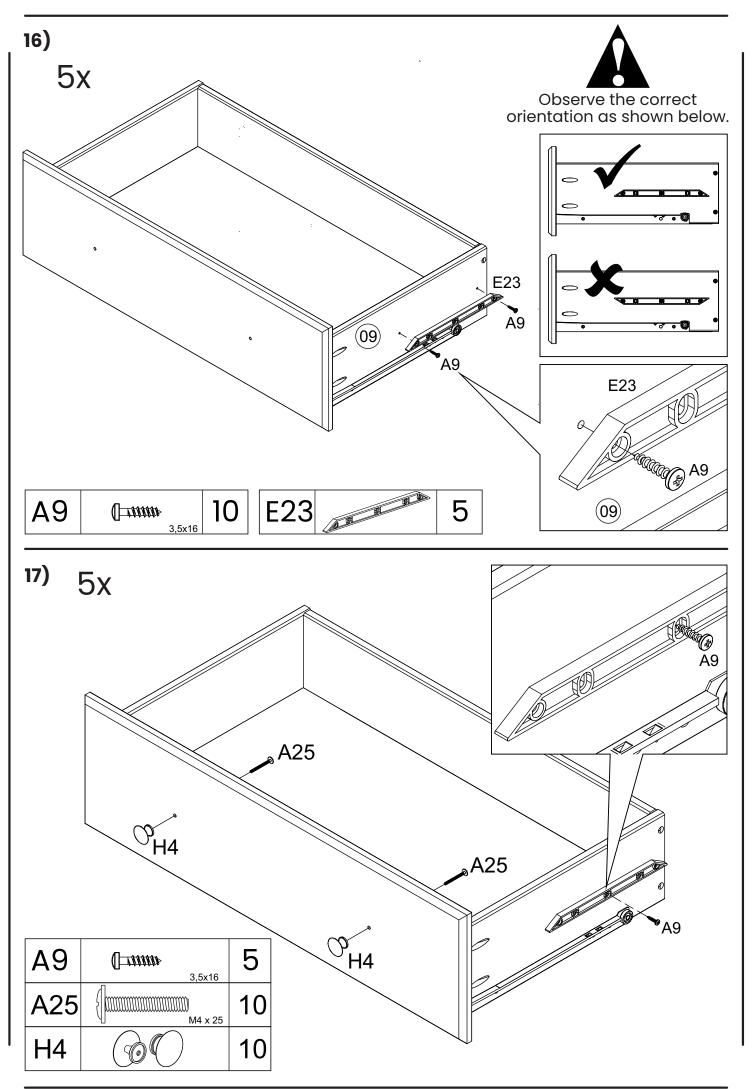

| 0<br>0<br>0<br>0<br>0<br>0<br>0<br>0<br>0<br>0<br>0<br>0<br>0<br>0 |                                |      |
|--------------------------------------------------------------------|--------------------------------|------|
| Box A - 1 of 1                                                     |                                |      |
| Part -                                                             | # Description                  | Qty. |
| 01                                                                 | Тор                            | 1    |
| 02                                                                 | Right side                     | 1    |
| 03                                                                 | Left side                      |      |
| 04                                                                 | Upper crosspiece               |      |
| 05                                                                 | Lower crosspiece<br>Back panel | 2    |
| 08                                                                 | Drawer front                   | 5    |
| 09                                                                 | Drawer right side              | 5    |
| 10                                                                 | Drawer left side               | 5    |
| 11                                                                 | Drawer bottom                  | 5    |
| 12                                                                 | Drawer back                    | 5    |
| 13                                                                 | Drawer bottom support          | 5    |
| 15                                                                 | Profile "H"                    | 1    |
| 16                                                                 | Rear panel                     | 1    |
| 17                                                                 | Stabilizing panel              | 1    |
| HW                                                                 | Hardware                       | 1    |