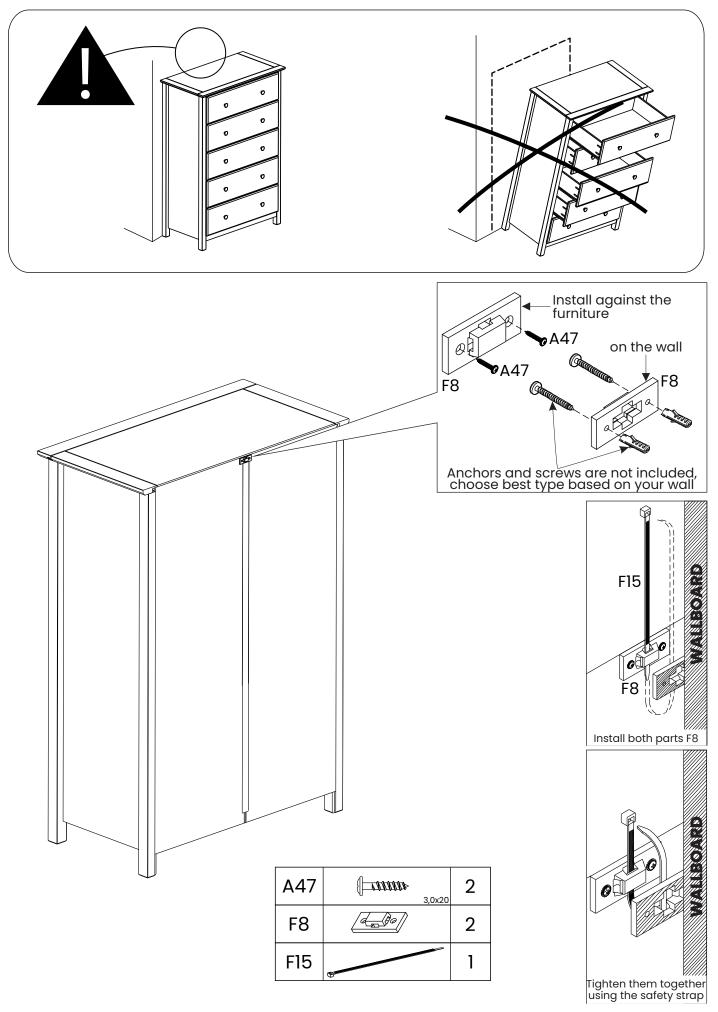

## HARDWARE LIST

Before starting assembly please verify the hardware set is complete.

For missing hardware please contact us at grainwoodfurniture.com/help

WARNING: CHOKING HAZARD Small parts, not for children. To be assembled by an adult.

## **ANTI-TIPPING RESTRAINT KIT**

19)