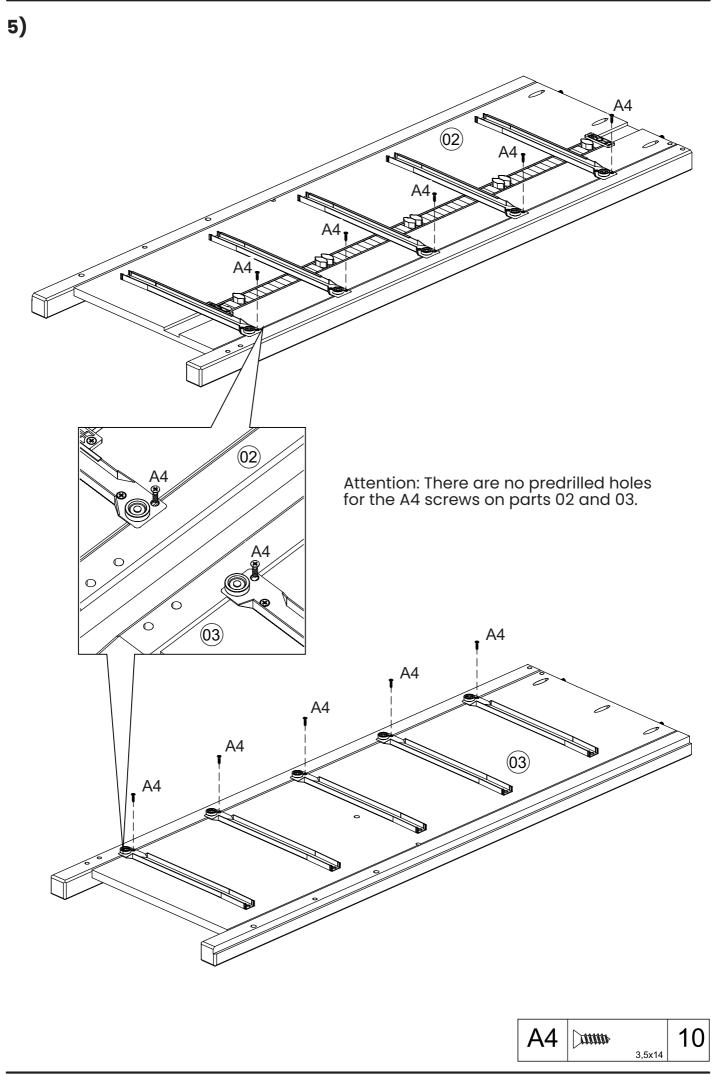

## HARDWARE LIST

Before starting assembly please verify the hardware set is complete.

For missing hardware please contact us at grainwoodfurniture.com/help

WARNING: CHOKING HAZARD Small parts, not for children. To be assembled by an adult.