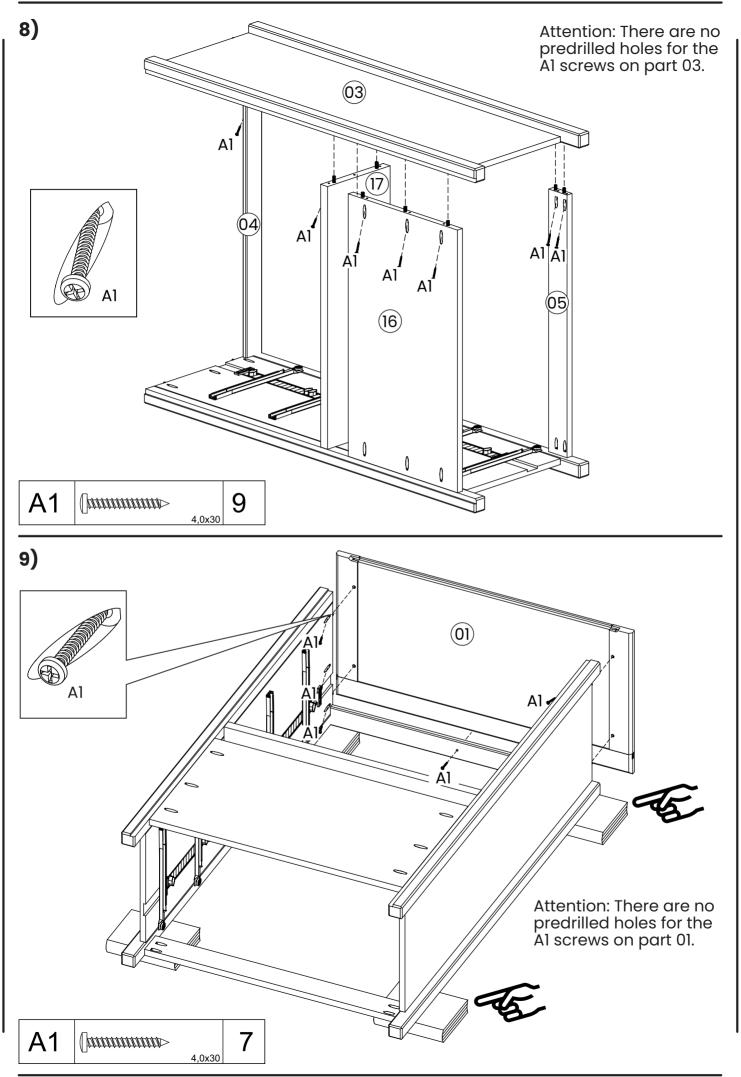

| 5    |
| 11                                                                 | Drawer bottom                  | 5    |
| 12                                                                 | Drawer back                    | 5    |
| 13                                                                 | Drawer bottom support          | 5    |
| 15                                                                 | Profile "H"                    | 1    |
| 16                                                                 | Rear panel                     | 1    |
| 17                                                                 | Stabilizing panel              | 1    |
| HW                                                                 | Hardware                       | 1    |



























## **ANTI-TIPPING RESTRAINT KIT**

19)