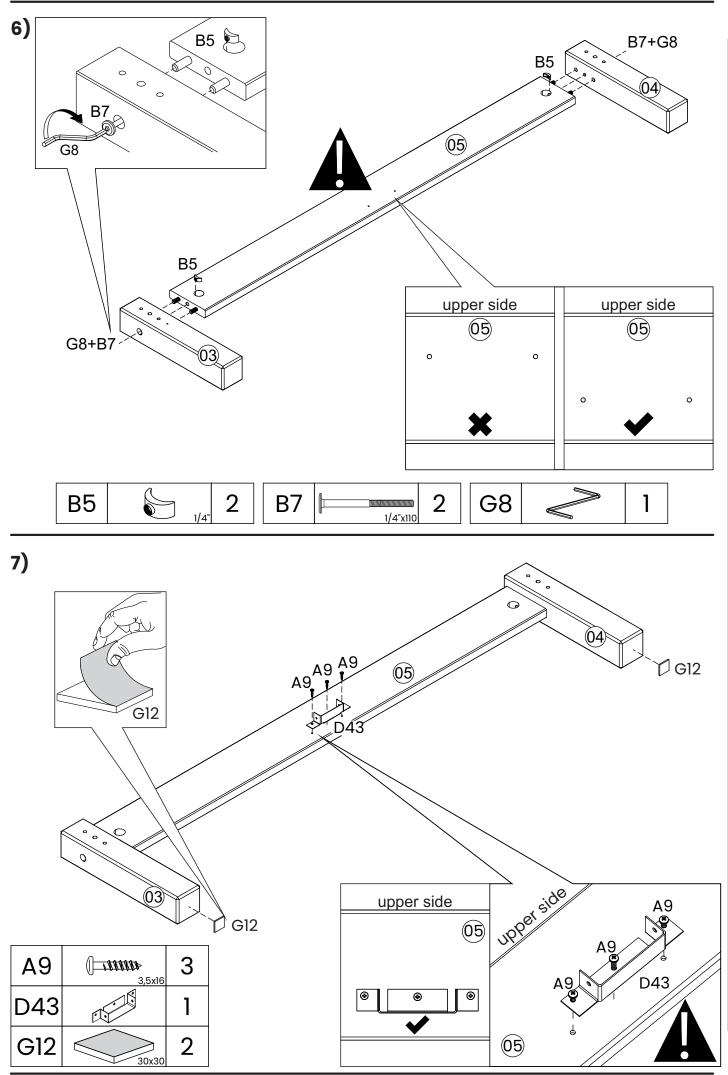

## HARDWARE LIST

| Al  | ( <u>1111111111111</u> )<br>4,0x30                       | 12 + 1 |
|-----|----------------------------------------------------------|--------|
| A9  | () <b>111111</b><br>3,5x16                               | 30 + 2 |
| A14 | ATTITUTUT                                                | 16 + 1 |
| B5  | 1/4"                                                     | 16 + 1 |
| В7  | 1/4"×110/Ø17                                             | 16     |
| B19 | ()<br>()<br>()<br>()<br>()<br>()<br>()<br>()<br>()<br>() | 6      |
| C6  | 10x50                                                    | 16 + 1 |
| D43 |                                                          | 2      |
| G8  |                                                          | 1      |
| G12 | 30x30                                                    | 7      |
| H5  |                                                          | 12 + 5 |

# 

Before starting assembly please verify the hardware set is complete.

For missing hardware please contact us at grainwoodfurniture.com/help

WARNING: CHOKING HAZARD Small parts, not for children. To be assembled by an adult.