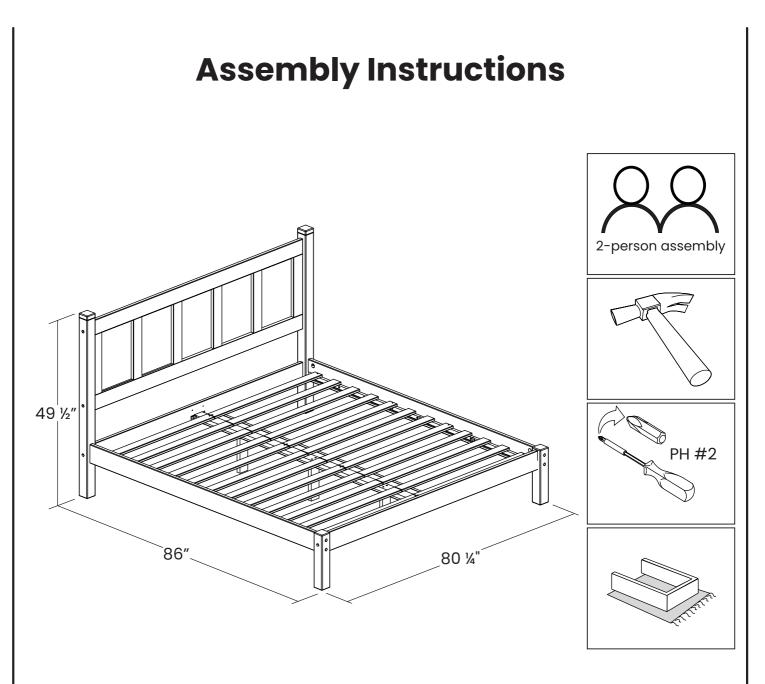

### Shaker Collection King Panel Platform Bed

#### PLEASE READ BELOW BEFORE BEGINNING ASSEMBLY

- Enlist help from a friend or family member, as most items require two people for proper assembly.
- Choose a spacious, open area near where the piece will be located once assembled. Moving parts is easier than relocating the fully assembled furniture.
- Only throw away packaging material once assembly is complete.
- Assemble the item on a soft surface, such as cardboard or an old blanket, to protect the finish from possible dents or scratches.
- Lay out the parts in order and count them twice. If any parts are missing or damaged, document the problem with pictures and contact support so we can make it right.
- Solid wood furniture may present imperfections such as wood knots, minor splits, or cracks which are a natural aspect of the material.
  Whenever the stability of the furniture is not compromised, we recommend customers perform cosmetic touch-ups with wax crayon fillers sold at all major hardware stores.
- It is best to use the tools provided in the box, such as a hex key, because they may be specially sized for the piece of furniture.
- We do not recommend using power drills as they can damage your furniture if not used correctly.
- Use a carpenter's square or hardcover book to check angles when assembling drawers and doors. If they are not at 90 degrees, they will not close properly.
- If you have any problems, we are here to help. Just go to grainwoodfurniture.com/help.
- See grainwoodfurniture.com/care-guide for suggestions that will help your furniture last for years.