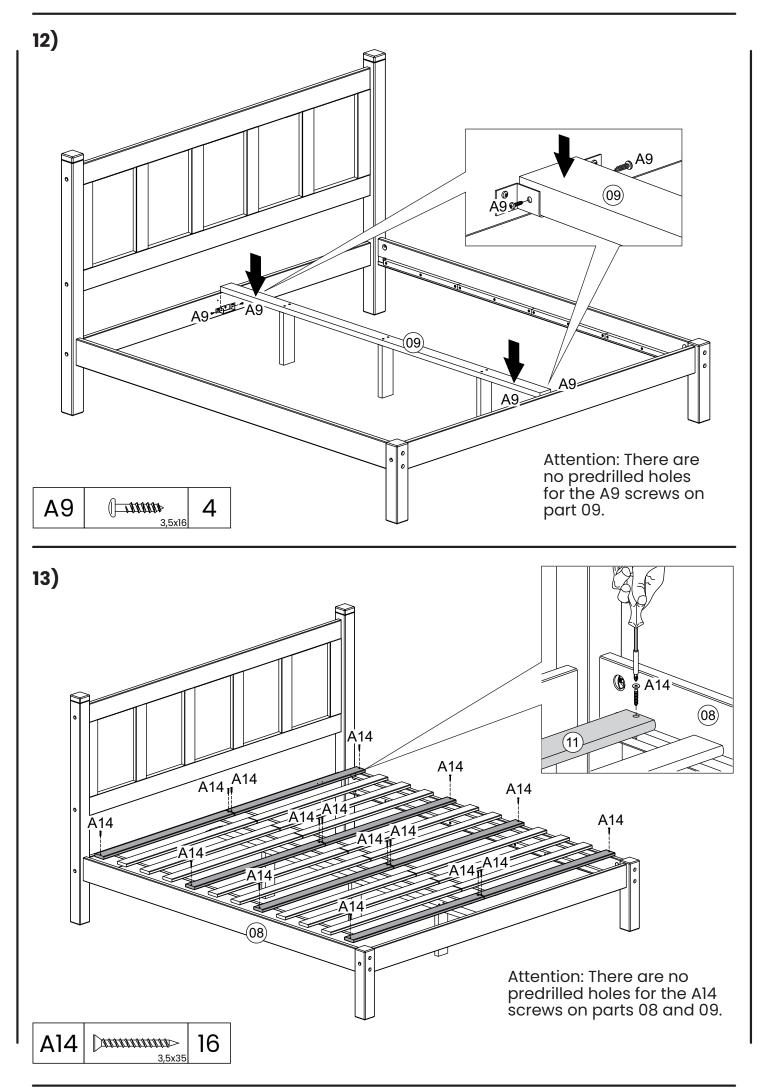

## HARDWARE LIST

| Al  | ( <u>1111111111111</u> )<br>4,0x30                       | 12 + 1 |
|-----|----------------------------------------------------------|--------|
| A9  | () <b>111111</b><br>3,5x16                               | 30 + 2 |
| A14 | ATTITUTUT                                                | 16 + 1 |
| B5  | 1/4"                                                     | 16 + 1 |
| В7  | 1/4"×110/Ø17                                             | 16     |
| B19 | ()<br>()<br>()<br>()<br>()<br>()<br>()<br>()<br>()<br>() | 6      |
| C6  | 10x50                                                    | 16 + 1 |
| D43 |                                                          | 2      |
| G8  |                                                          | 1      |
| G12 | 30x30                                                    | 7      |
| H5  |                                                          | 12 + 5 |