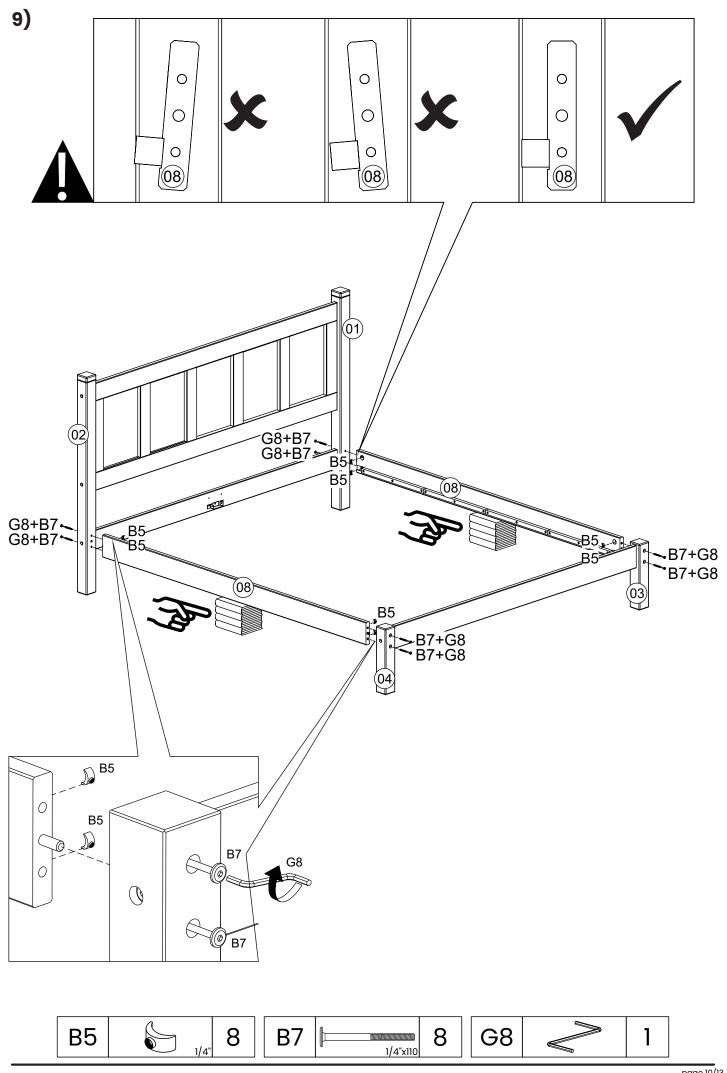

## HARDWARE LIST

| Al  | ( <u>1111111111111</u> )<br>4,0x30                       | 12 + 1 |
|-----|----------------------------------------------------------|--------|
| A9  | () <b>111111</b><br>3,5x16                               | 30 + 2 |
| A14 | ATTITUTUT                                                | 16 + 1 |
| B5  | 1/4"                                                     | 16 + 1 |
| В7  | 1/4"×110/Ø17                                             | 16     |
| B19 | ()<br>()<br>()<br>()<br>()<br>()<br>()<br>()<br>()<br>() | 6      |
| C6  | 10x50                                                    | 16 + 1 |
| D43 |                                                          | 2      |
| G8  |                                                          | 1      |
| G12 | 30x30                                                    | 7      |
| H5  |                                                          | 12 + 5 |

# 

Before starting assembly please verify the hardware set is complete.

For missing hardware please contact us at grainwoodfurniture.com/help

WARNING: CHOKING HAZARD Small parts, not for children. To be assembled by an adult.