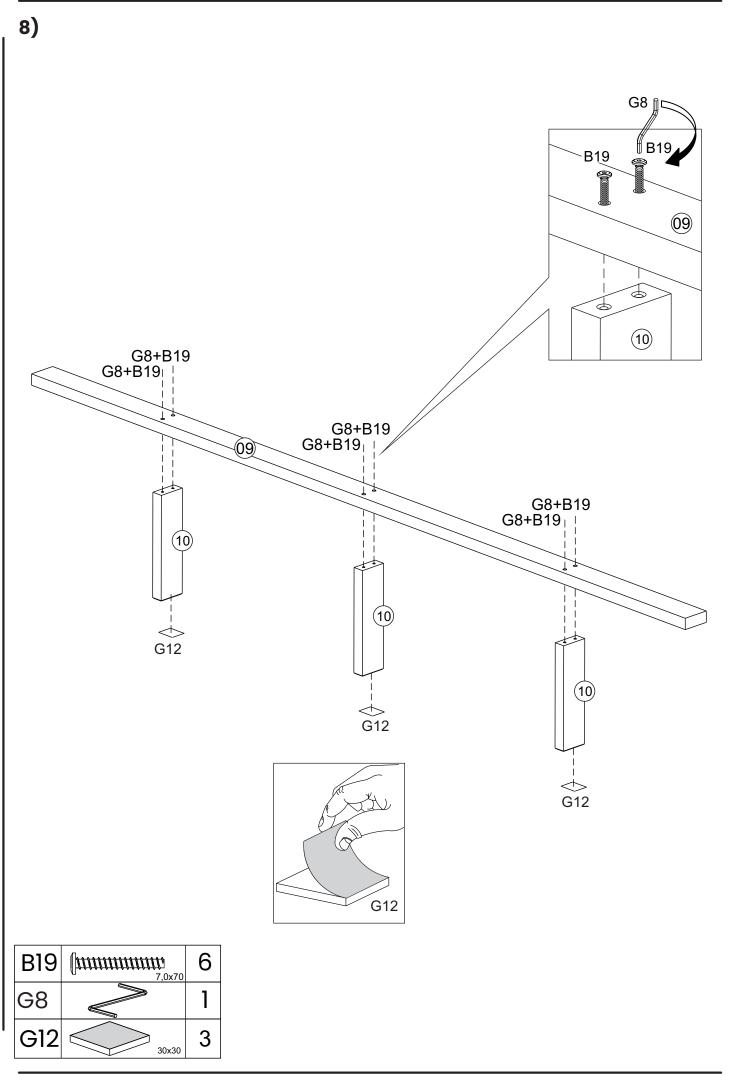

## HARDWARE LIST

| Al  | ( <u>1111111111111</u> )<br>4,0x30                       | 12 + 1 |
|-----|----------------------------------------------------------|--------|
| A9  | () <b>111111</b><br>3,5x16                               | 30 + 2 |
| A14 | ATTITUTUT                                                | 16 + 1 |
| B5  | 1/4"                                                     | 16 + 1 |
| В7  | 1/4"×110/Ø17                                             | 16     |
| B19 | ()<br>()<br>()<br>()<br>()<br>()<br>()<br>()<br>()<br>() | 6      |
| C6  | 10x50                                                    | 16 + 1 |
| D43 |                                                          | 2      |
| G8  |                                                          | 1      |
| G12 | 30x30                                                    | 7      |
| H5  |                                                          | 12 + 5 |

# 

Before starting assembly please verify the hardware set is complete.

For missing hardware please contact us at grainwoodfurniture.com/help

WARNING: CHOKING HAZARD Small parts, not for children. To be assembled by an adult.