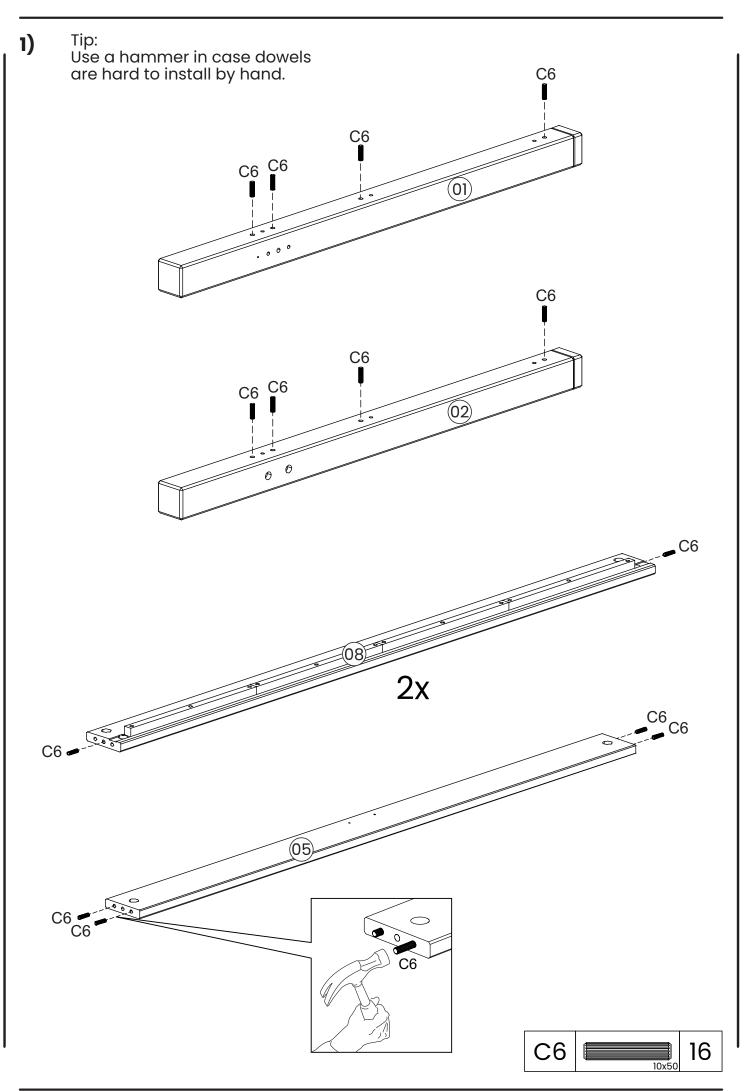

## HARDWARE LIST

| Al  | ( <u>1111111111111</u> )<br>4,0x30                       | 12 + 1 |
|-----|----------------------------------------------------------|--------|
| A9  | () <b>111111</b><br>3,5x16                               | 30 + 2 |
| A14 | ATTITUTUT                                                | 16 + 1 |
| B5  | 1/4"                                                     | 16 + 1 |
| В7  | 1/4"×110/Ø17                                             | 16     |
| B19 | ()<br>()<br>()<br>()<br>()<br>()<br>()<br>()<br>()<br>() | 6      |
| C6  | 10x50                                                    | 16 + 1 |
| D43 |                                                          | 2      |
| G8  |                                                          | 1      |
| G12 | 30x30                                                    | 7      |
| H5  |                                                          | 12 + 5 |