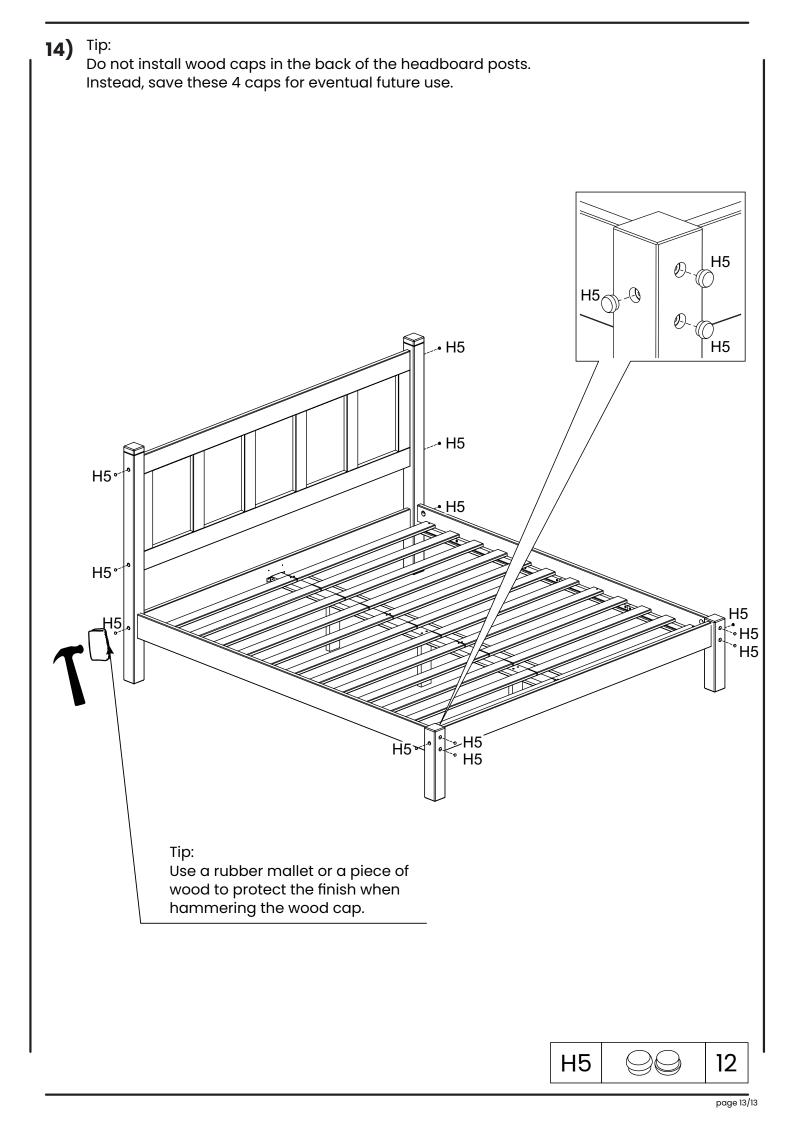

## HARDWARE LIST

| Al  | ( <u>1111111111111</u> )<br>4,0x30                       | 12 + 1 |
|-----|----------------------------------------------------------|--------|
| A9  | () <b>111111</b><br>3,5x16                               | 30 + 2 |
| A14 | ATTITUTUT                                                | 16 + 1 |
| B5  | 1/4"                                                     | 16 + 1 |
| В7  | 1/4"×110/Ø17                                             | 16     |
| B19 | ()<br>()<br>()<br>()<br>()<br>()<br>()<br>()<br>()<br>() | 6      |
| C6  | 10x50                                                    | 16 + 1 |
| D43 |                                                          | 2      |
| G8  |                                                          | 1      |
| G12 | 30x30                                                    | 7      |
| H5  |                                                          | 12 + 5 |