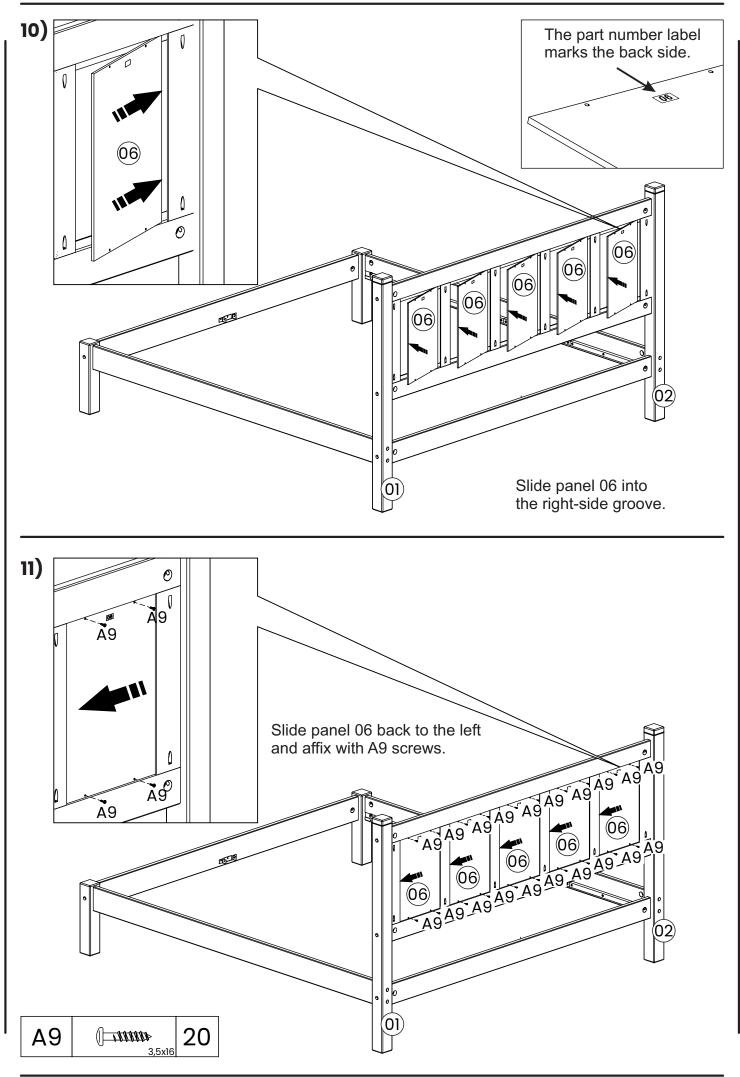

## HARDWARE LIST

| Al  | ( <u>1111111111111</u> )<br>4,0x30                       | 12 + 1 |
|-----|----------------------------------------------------------|--------|
| A9  | () <b>111111</b><br>3,5x16                               | 30 + 2 |
| A14 | ATTITUTUT                                                | 16 + 1 |
| B5  | 1/4"                                                     | 16 + 1 |
| В7  | 1/4"×110/Ø17                                             | 16     |
| B19 | ()<br>()<br>()<br>()<br>()<br>()<br>()<br>()<br>()<br>() | 6      |
| C6  | 10x50                                                    | 16 + 1 |
| D43 |                                                          | 2      |
| G8  |                                                          | 1      |
| G12 | 30x30                                                    | 7      |
| H5  |                                                          | 12 + 5 |