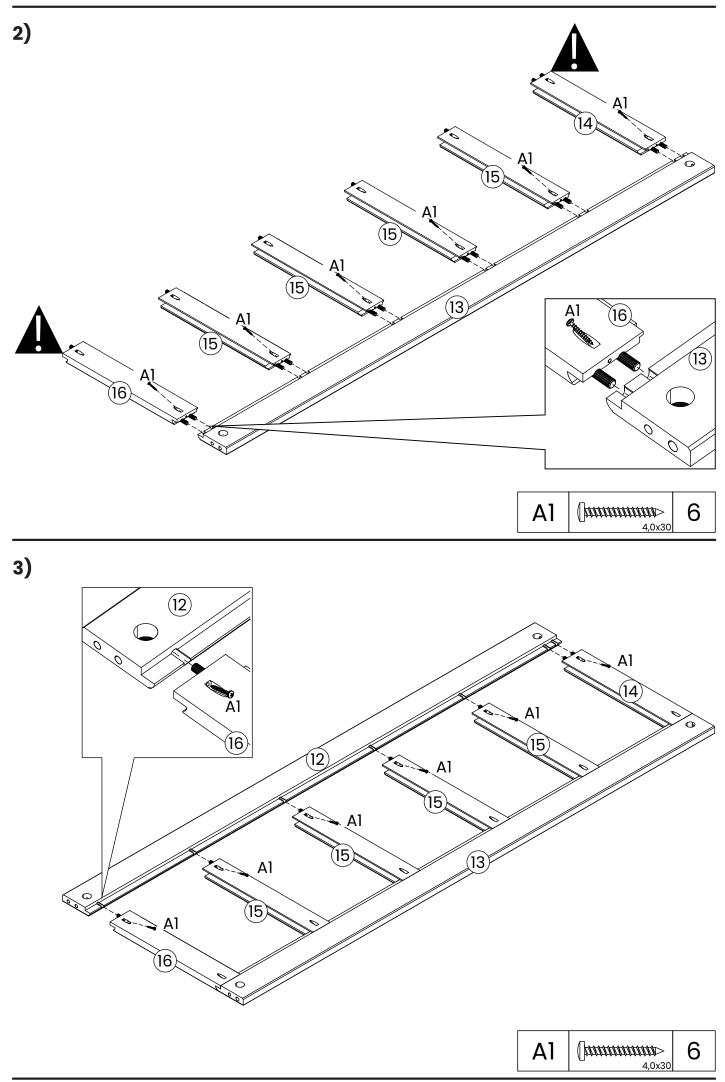

## HARDWARE LIST

| Al  | ( <u>1111111111111</u> )<br>4,0x30                       | 12 + 1 |
|-----|----------------------------------------------------------|--------|
| A9  | () <b>111111</b><br>3,5x16                               | 30 + 2 |
| A14 | ATTITUTUT                                                | 16 + 1 |
| B5  | 1/4"                                                     | 16 + 1 |
| В7  | 1/4"×110/Ø17                                             | 16     |
| B19 | ()<br>()<br>()<br>()<br>()<br>()<br>()<br>()<br>()<br>() | 6      |
| C6  | 10x50                                                    | 16 + 1 |
| D43 |                                                          | 2      |
| G8  |                                                          | 1      |
| G12 | 30x30                                                    | 7      |
| H5  |                                                          | 12 + 5 |