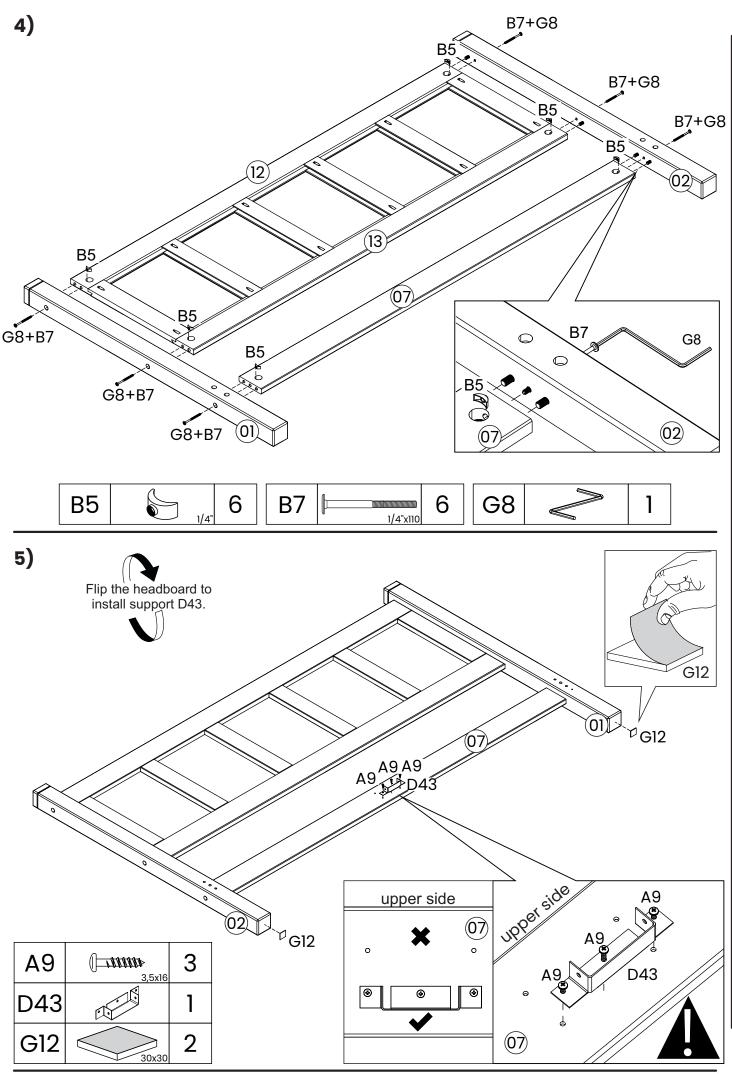

## HARDWARE LIST

| Al  | ( <u>1111111111111</u> )<br>4,0x30                       | 12 + 1 |
|-----|----------------------------------------------------------|--------|
| A9  | () <b>111111</b><br>3,5x16                               | 30 + 2 |
| A14 | ATTITUTUT                                                | 16 + 1 |
| B5  | 1/4"                                                     | 16 + 1 |
| В7  | 1/4"×110/Ø17                                             | 16     |
| B19 | ()<br>()<br>()<br>()<br>()<br>()<br>()<br>()<br>()<br>() | 6      |
| C6  | 10x50                                                    | 16 + 1 |
| D43 |                                                          | 2      |
| G8  |                                                          | 1      |
| G12 | 30x30                                                    | 7      |
| H5  |                                                          | 12 + 5 |

# 

Before starting assembly please verify the hardware set is complete.

For missing hardware please contact us at grainwoodfurniture.com/help

WARNING: CHOKING HAZARD Small parts, not for children. To be assembled by an adult.