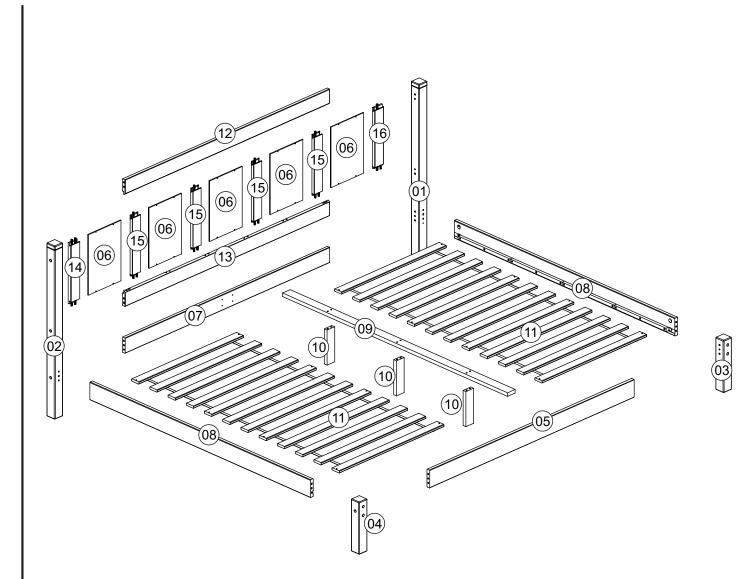

| BOX A - 1 of 2 |                      |      |  |
|----------------|----------------------|------|--|
| Part #         | Description          | Qty. |  |
| 01             | Right headboard post | 1    |  |
| 02             | Left headboard post  | 1    |  |
| 03             | Right footboard post | 1    |  |
| 04             | Left footboard post  | 1    |  |
| 10             | Center support       | 3    |  |
| 11             | Slat roll            | 2    |  |
| HW             | Hardware             | 1    |  |

|        | BOX B – 2 of 2        |      |
|--------|-----------------------|------|
| Part # | Description           | Qty. |
| 05     | Footboard cross piece | 1    |
| 06     | Headboard panel       | 5    |
| 07     | Headboard cross piece | 1    |
| 08     | Side rail             | 2    |
| 09     | Center rail           | 1    |
| 12     | Headdboard top        | 1    |
| 13     | Headboard bottom      | 1    |
| 14     | Left headboard mount  | 1    |
| 15     | Headboard dividers    | 4    |
| 16     | Right headboard mount | 1    |