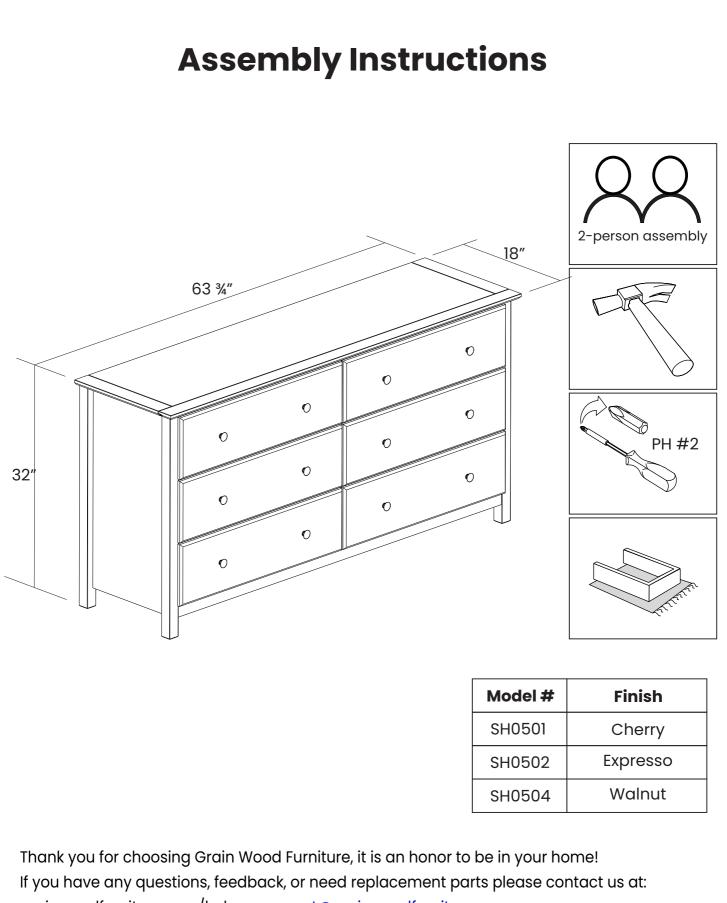

## Shaker Collection 6-Drawer Dresser

## PLEASE READ BELOW BEFORE BEGINNING ASSEMBLY

- Enlist help from a friend or family member as most items require two people for proper assembly.
- Choose a spacious, open area near where the piece will be located once assembled. It is easier to move parts than to relocate the furniture after it is fully assembled.
- Do not throw away packaging material until assembly is complete.
- Assemble the item on a soft surface, such as cardboard or an old blanket in order to protect the finish from possible dents or scratches.
- Lay out the parts in order and count them twice. In case any parts are missing or damaged, document the problem with pictures and contact support so we can make it right.
- Solid wood furniture may present imperfections such as wood knots, minor splits or cracks which are a natural aspect of the material.
  Whenever stability of the furniture is not compromised, we recommend customers perform cosmetic touch-ups with wax crayon fillers sold at all major hardware stores.
- It is best to use the tools provided in the box, such as a hex key, because they may be specially sized for the piece of furniture.
- We do not recommend the use of power drills as they can damage your furniture if not used correctly.
- Use a carpenter's square or hardcover book to check angles when assembling drawers and doors. If they are not at 90 degrees, they will not close properly.
- If you have any problems, we are here to help. Just go to grainwoodfurniture.com/help.
- See grainwoodfurniture.com/care-guide for suggestions that will help your furniture last for years.