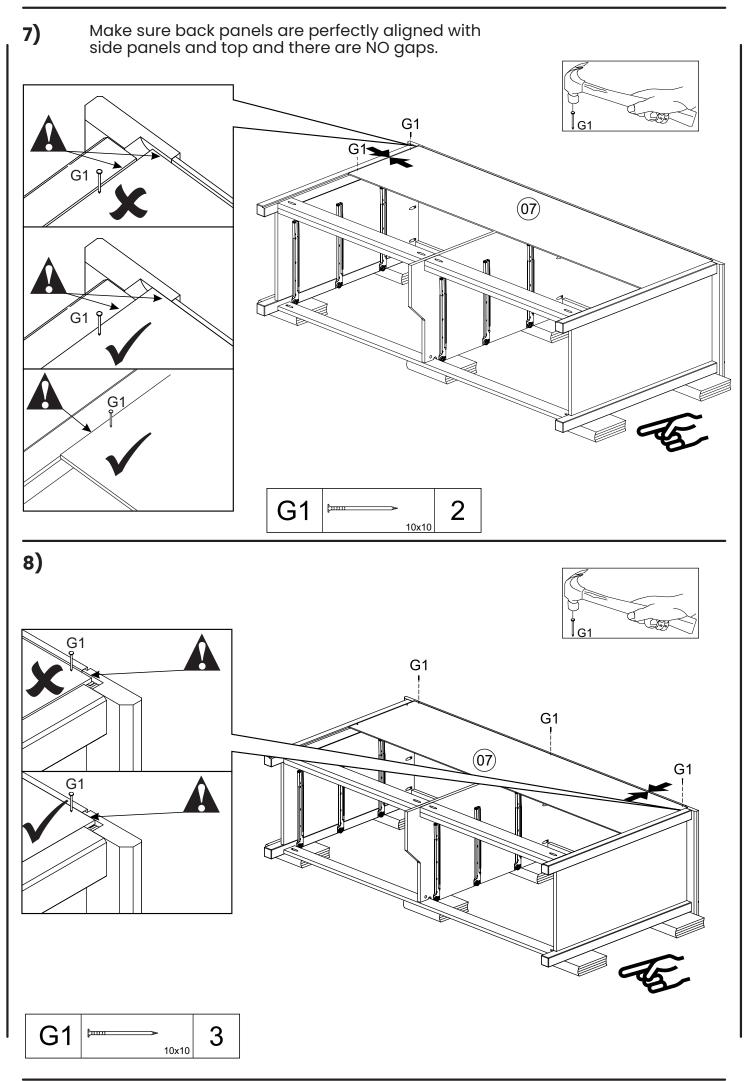

## HARDWARE LIST

| A1  | (1111111111111111111)<br>4,0x30 | 69 + 2 |  |
|-----|---------------------------------|--------|--|
| A4  | 3,5x14                          | 19 + 1 |  |
| A18 | (                               | 1      |  |
| A25 | {                               | 12 + 1 |  |
| B31 | 6,0x10                          | 48 + 2 |  |
| C2  | 8,0x25                          | 76 + 2 |  |
| D21 |                                 | 1      |  |
| E13 | 330mm - 13"                     | 6      |  |
| E13 | Drawer<br>RIGHT<br>330mm - 13"  | 6      |  |
| E14 | 330mm - 13"                     | 6      |  |
| E14 | Drawer<br>LEFT<br>330mm - 13"   | 6      |  |
| Gl  | ¢سیر<br>10x10                   | 27     |  |
| G11 |                                 | 6      |  |
| H4  | $\bigcirc \bigcirc \bigcirc$    | 12     |  |