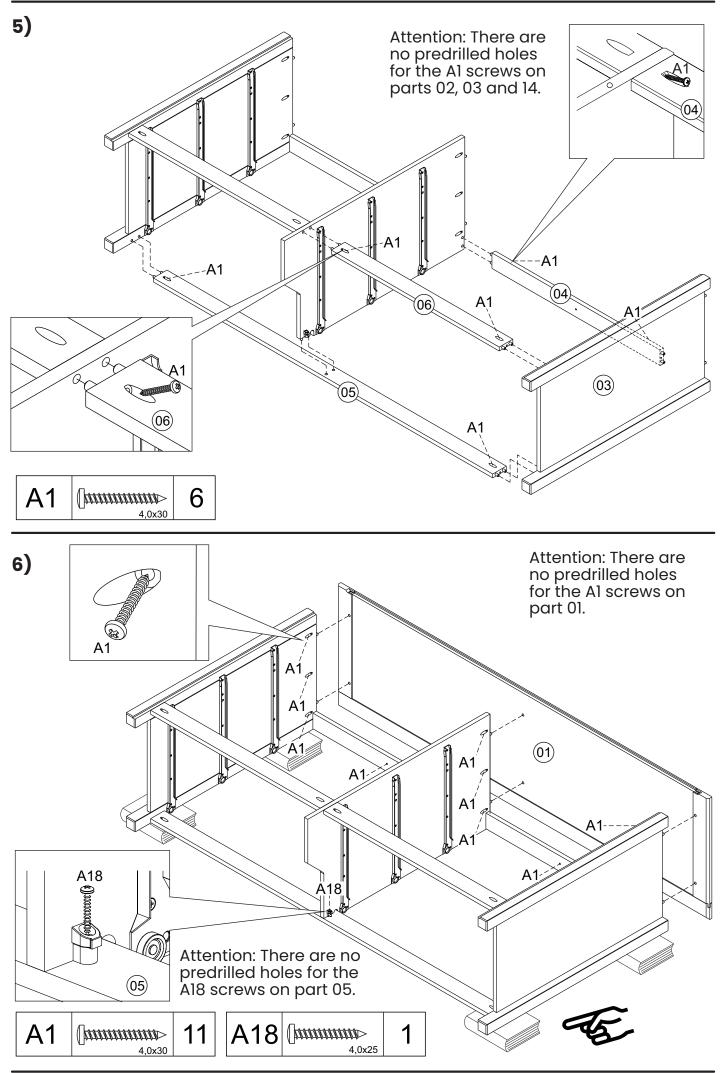

## HARDWARE LIST

| A1  | (1111111111111111111)<br>4,0x30 | 69 + 2 |  |
|-----|---------------------------------|--------|--|
| A4  | 3,5x14                          | 19 + 1 |  |
| A18 | (                               | 1      |  |
| A25 | {                               | 12 + 1 |  |
| B31 | 6,0x10                          | 48 + 2 |  |
| C2  | 8,0x25                          | 76 + 2 |  |
| D21 |                                 | 1      |  |
| E13 | 330mm - 13"                     | 6      |  |
| E13 | Drawer<br>RIGHT<br>330mm - 13"  | 6      |  |
| E14 | 330mm - 13"                     | 6      |  |
| E14 | Drawer<br>LEFT<br>330mm - 13"   | 6      |  |
| Gl  | ¢سیر<br>10x10                   | 27     |  |
| G11 |                                 | 6      |  |
| H4  | $\bigcirc \bigcirc \bigcirc$    | 12     |  |