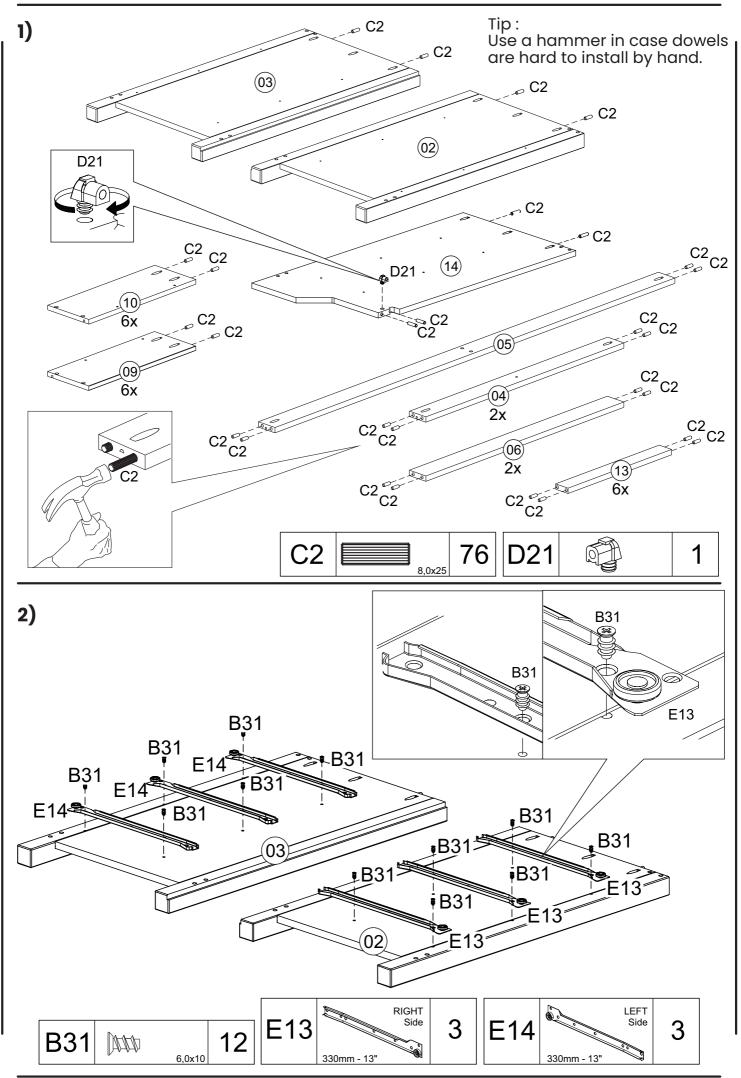

## HARDWARE LIST

| A1  | (1111111111111111111)<br>4,0x30 | 69 + 2 |  |
|-----|---------------------------------|--------|--|
| A4  | 3,5x14                          | 19 + 1 |  |
| A18 | (                               | 1      |  |
| A25 | {                               | 12 + 1 |  |
| B31 | 6,0x10                          | 48 + 2 |  |
| C2  | 8,0x25                          | 76 + 2 |  |
| D21 |                                 | 1      |  |
| E13 | 330mm - 13"                     | 6      |  |
| E13 | Drawer<br>RIGHT<br>330mm - 13"  | 6      |  |
| E14 | 330mm - 13"                     | 6      |  |
| E14 | Drawer<br>LEFT<br>330mm - 13"   | 6      |  |
| Gl  | ¢سیر<br>10x10                   | 27     |  |
| G11 |                                 | 6      |  |
| H4  | $\bigcirc \bigcirc \bigcirc$    | 12     |  |

| BOX A - 1 of 2 |                       |      |  |  |
|----------------|-----------------------|------|--|--|
| Part #         | Description           | Qty. |  |  |
| 01             | Тор                   | 1    |  |  |
| 05             | Lower crosspiece      | 1    |  |  |
| 07             | Back panel            | 2    |  |  |
| 08             | Drawer front          | 6    |  |  |
| 11             | Drawer bottom         | 6    |  |  |
| 12             | Drawer back           | 6    |  |  |
| 13             | Drawer bottom support | 6    |  |  |
| 15             | Profile "H"           | 1    |  |  |

| BOX B – 2 of 2 |                   |      |  |  |
|----------------|-------------------|------|--|--|
| Part #         | Description       | Qty. |  |  |
| 02             | Right side        | 1    |  |  |
| 03             | Left side         | 1    |  |  |
| 04             | Upper crosspiece  | 2    |  |  |
| 06             | Rear crosspiece   | 2    |  |  |
| 09             | Drawer right side | 6    |  |  |
| 10             | Drawer left side  | 6    |  |  |
| 14             | Division          | 1    |  |  |
| HW             | Hardware          | 1    |  |  |