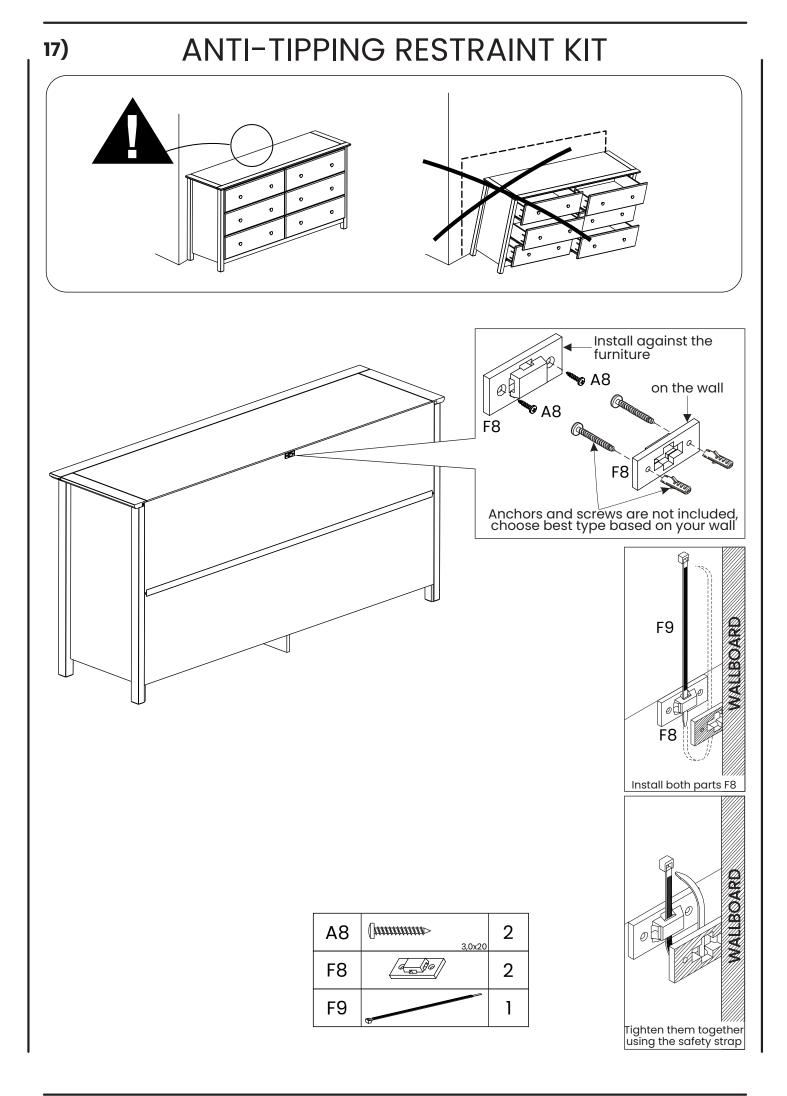

| ANTI-TIPPING RESTRAINT KIT |                                              |       |  |  |
|----------------------------|----------------------------------------------|-------|--|--|
| A8                         | ()<br>()<br>11111111111111111111111111111111 | 2 + 1 |  |  |
| F8                         |                                              | 2     |  |  |
| F9                         | •                                            | 1     |  |  |