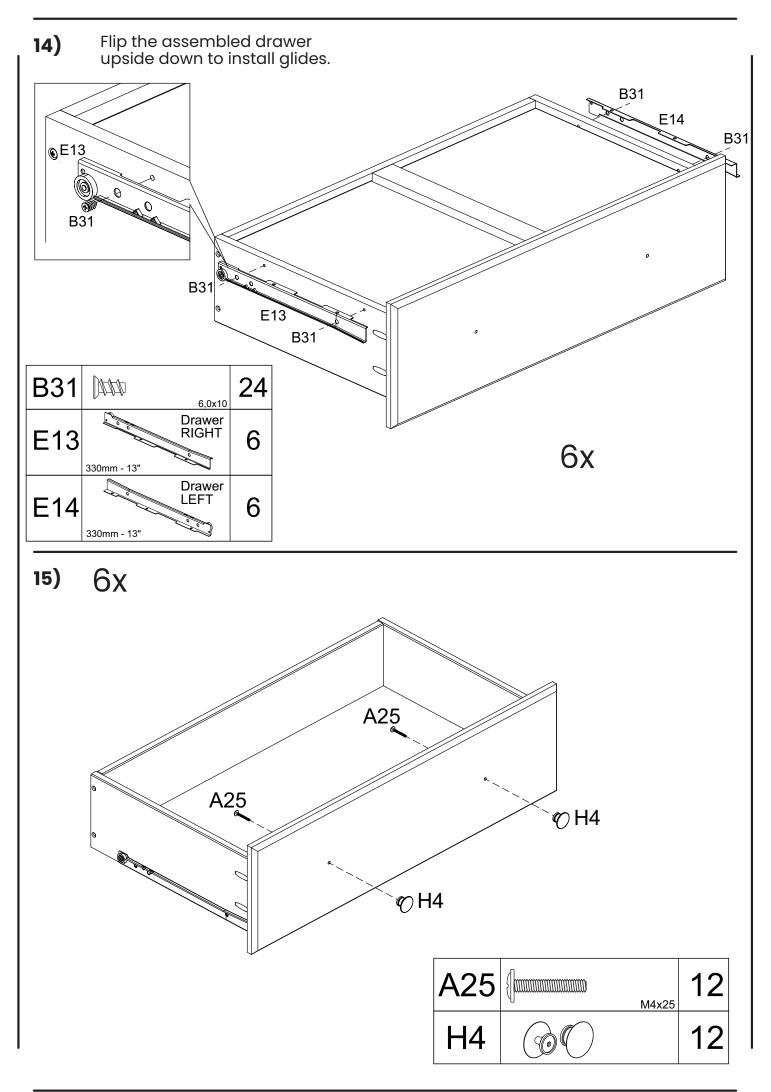

## HARDWARE LIST

| A1  | (1111111111111111111)<br>4,0x30 | 69 + 2 |  |
|-----|---------------------------------|--------|--|
| A4  | 3,5x14                          | 19 + 1 |  |
| A18 | (                               | 1      |  |
| A25 | {                               | 12 + 1 |  |
| B31 | 6,0x10                          | 48 + 2 |  |
| C2  | 8,0x25                          | 76 + 2 |  |
| D21 |                                 | 1      |  |
| E13 | 330mm - 13"                     | 6      |  |
| E13 | Drawer<br>RIGHT<br>330mm - 13"  | 6      |  |
| E14 | 330mm - 13"                     | 6      |  |
| E14 | Drawer<br>LEFT<br>330mm - 13"   | 6      |  |
| Gl  | ¢سیر<br>10x10                   | 27     |  |
| G11 |                                 | 6      |  |
| H4  | $\bigcirc \bigcirc \bigcirc$    | 12     |  |