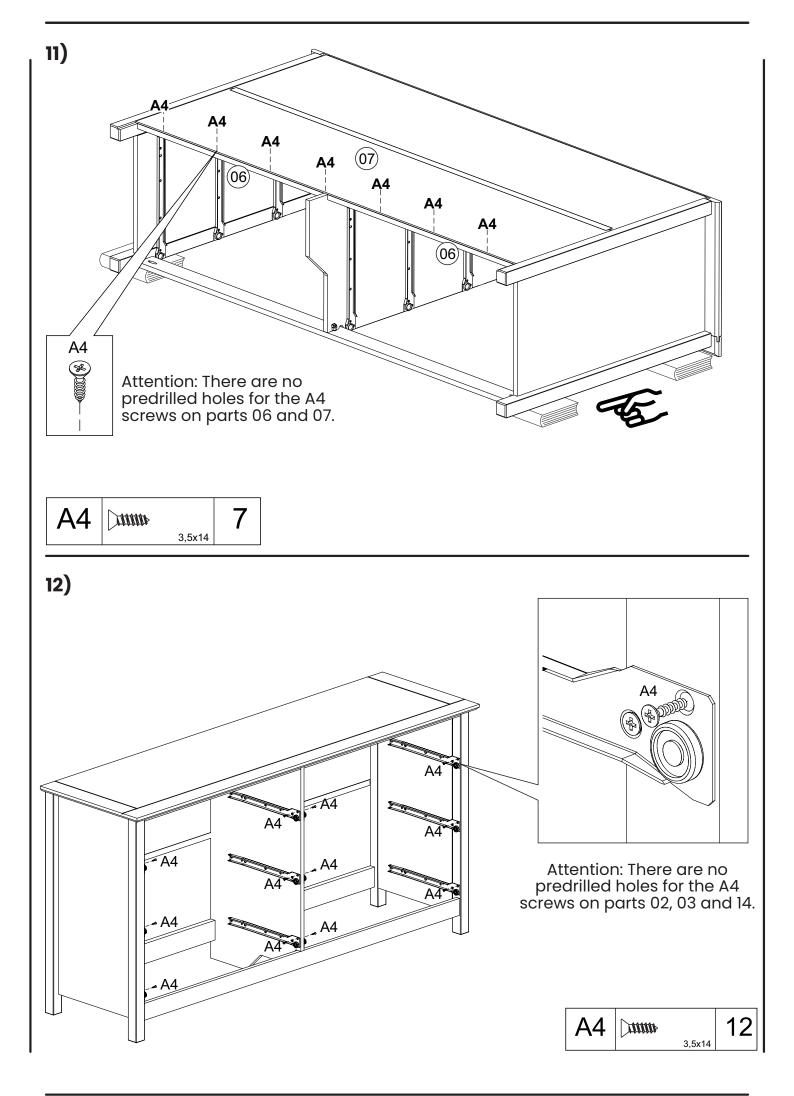

## HARDWARE LIST

| A1  | (1111111111111111111)<br>4,0x30 | 69 + 2 |  |
|-----|---------------------------------|--------|--|
| A4  | 3,5x14                          | 19 + 1 |  |
| A18 | (                               | 1      |  |
| A25 | {                               | 12 + 1 |  |
| B31 | 6,0x10                          | 48 + 2 |  |
| C2  | 8,0x25                          | 76 + 2 |  |
| D21 |                                 | 1      |  |
| E13 | 330mm - 13"                     | 6      |  |
| E13 | Drawer<br>RIGHT<br>330mm - 13"  | 6      |  |
| E14 | 330mm - 13"                     | 6      |  |
| E14 | Drawer<br>LEFT<br>330mm - 13"   | 6      |  |
| Gl  | ¢سیر<br>10x10                   | 27     |  |
| G11 |                                 | 6      |  |
| H4  | $\bigcirc \bigcirc \bigcirc$    | 12     |  |