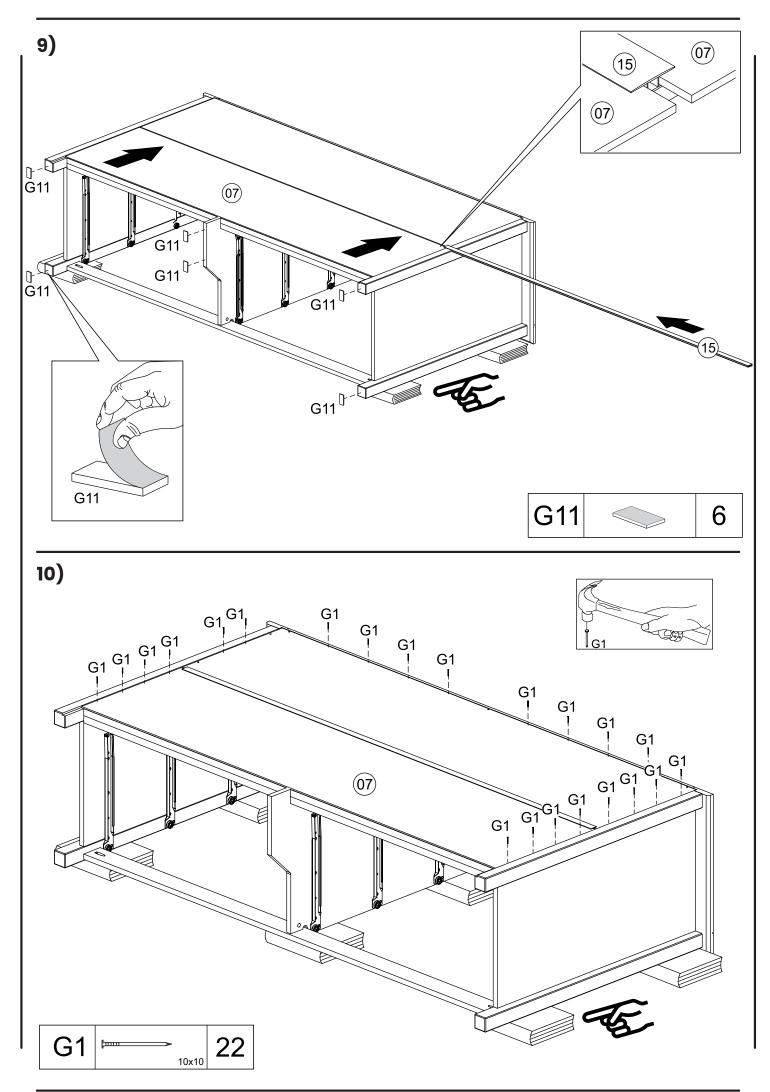

## HARDWARE LIST

| A1  | (1111111111111111111)<br>4,0x30 | 69 + 2 |  |
|-----|---------------------------------|--------|--|
| A4  | 3,5x14                          | 19 + 1 |  |
| A18 | (                               | 1      |  |
| A25 | {                               | 12 + 1 |  |
| B31 | 6,0x10                          | 48 + 2 |  |
| C2  | 8,0x25                          | 76 + 2 |  |
| D21 |                                 | 1      |  |
| E13 | 330mm - 13"                     | 6      |  |
| E13 | Drawer<br>RIGHT<br>330mm - 13"  | 6      |  |
| E14 | 330mm - 13"                     | 6      |  |
| E14 | Drawer<br>LEFT<br>330mm - 13"   | 6      |  |
| Gl  | ¢سیر<br>10x10                   | 27     |  |
| G11 |                                 | 6      |  |
| H4  | $\bigcirc \bigcirc \bigcirc$    | 12     |  |