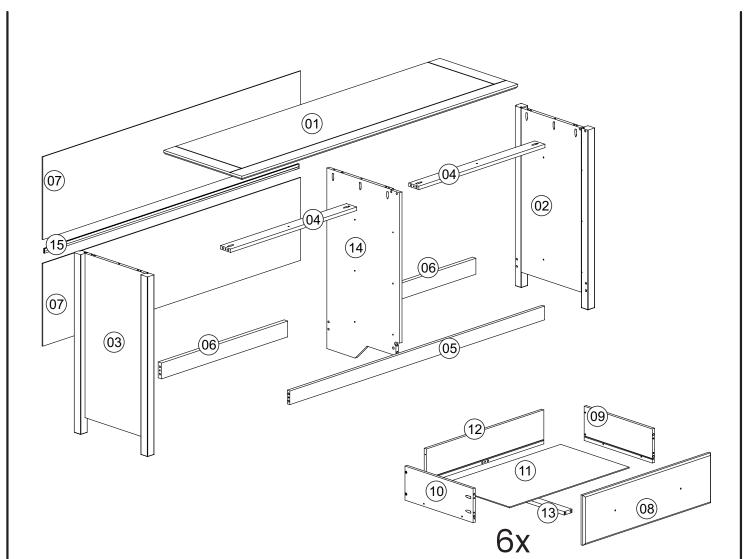

| BOX A - 1 of 2 |                       |      |  |  |
|----------------|-----------------------|------|--|--|
| Part #         | Description           | Qty. |  |  |
| 01             | Тор                   | 1    |  |  |
| 05             | Lower crosspiece      | 1    |  |  |
| 07             | Back panel            | 2    |  |  |
| 08             | Drawer front          | 6    |  |  |
| 11             | Drawer bottom         | 6    |  |  |
| 12             | Drawer back           | 6    |  |  |
| 13             | Drawer bottom support | 6    |  |  |
| 15             | Profile "H"           | 1    |  |  |

| BOX B – 2 of 2 |                   |      |  |  |
|----------------|-------------------|------|--|--|
| Part #         | Description       | Qty. |  |  |
| 02             | Right side        | 1    |  |  |
| 03             | Left side         | 1    |  |  |
| 04             | Upper crosspiece  | 2    |  |  |
| 06             | Rear crosspiece   | 2    |  |  |
| 09             | Drawer right side | 6    |  |  |
| 10             | Drawer left side  | 6    |  |  |
| 14             | Division          | 1    |  |  |
| HW             | Hardware          | 1    |  |  |