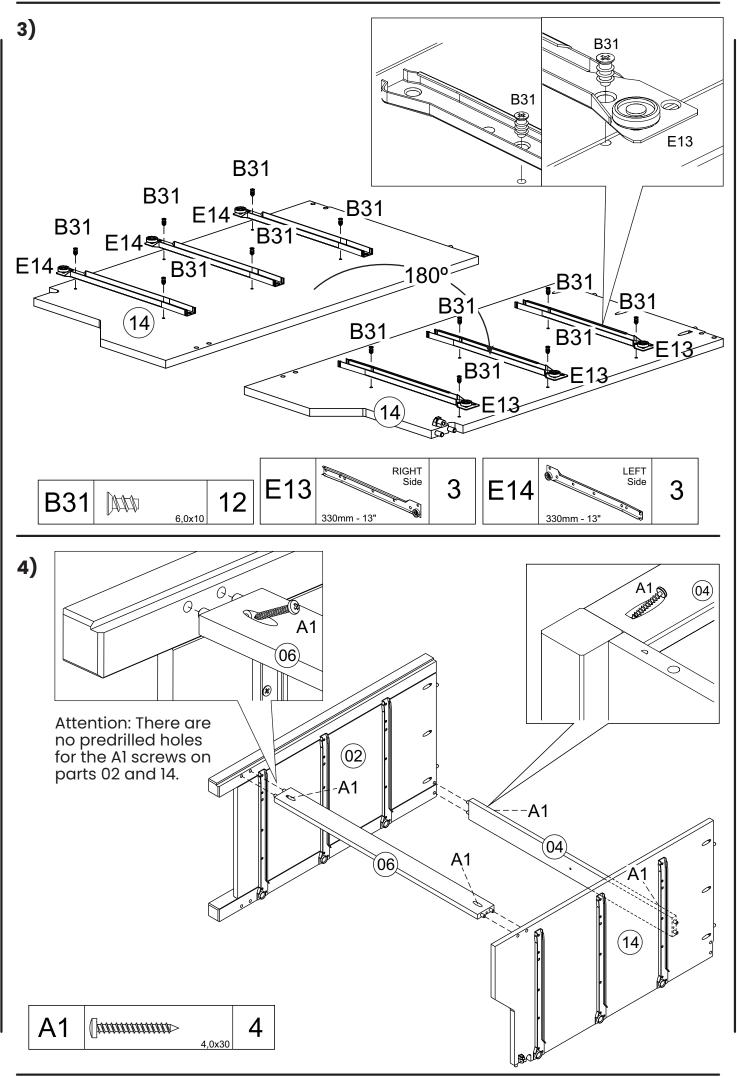

## HARDWARE LIST

| A1  | (1111111111111111111)<br>4,0x30 | 69 + 2 |  |
|-----|---------------------------------|--------|--|
| A4  | 3,5x14                          | 19 + 1 |  |
| A18 | (                               | 1      |  |
| A25 | {                               | 12 + 1 |  |
| B31 | 6,0x10                          | 48 + 2 |  |
| C2  | 8,0x25                          | 76 + 2 |  |
| D21 |                                 | 1      |  |
| E13 | 330mm - 13"                     | 6      |  |
| E13 | Drawer<br>RIGHT<br>330mm - 13"  | 6      |  |
| E14 | 330mm - 13"                     | 6      |  |
| E14 | Drawer<br>LEFT<br>330mm - 13"   | 6      |  |
| Gl  | ¢سیر<br>10x10                   | 27     |  |
| G11 |                                 | 6      |  |
| H4  | $\bigcirc \bigcirc \bigcirc$    | 12     |  |

| BOX A - 1 of 2 |                       |      |  |  |
|----------------|-----------------------|------|--|--|
| Part #         | Description           | Qty. |  |  |
| 01             | Тор                   | 1    |  |  |
| 05             | Lower crosspiece      | 1    |  |  |
| 07             | Back panel            | 2    |  |  |
| 08             | Drawer front          | 6    |  |  |
| 11             | Drawer bottom         | 6    |  |  |
| 12             | Drawer back           | 6    |  |  |
| 13             | Drawer bottom support | 6    |  |  |
| 15             | Profile "H"           | 1    |  |  |

| BOX B – 2 of 2 |                   |      |  |  |
|----------------|-------------------|------|--|--|
| Part #         | Description       | Qty. |  |  |
| 02             | Right side        | 1    |  |  |
| 03             | Left side         | 1    |  |  |
| 04             | Upper crosspiece  | 2    |  |  |
| 06             | Rear crosspiece   | 2    |  |  |
| 09             | Drawer right side | 6    |  |  |
| 10             | Drawer left side  | 6    |  |  |
| 14             | Division          | 1    |  |  |
| HW             | Hardware          | 1    |  |  |