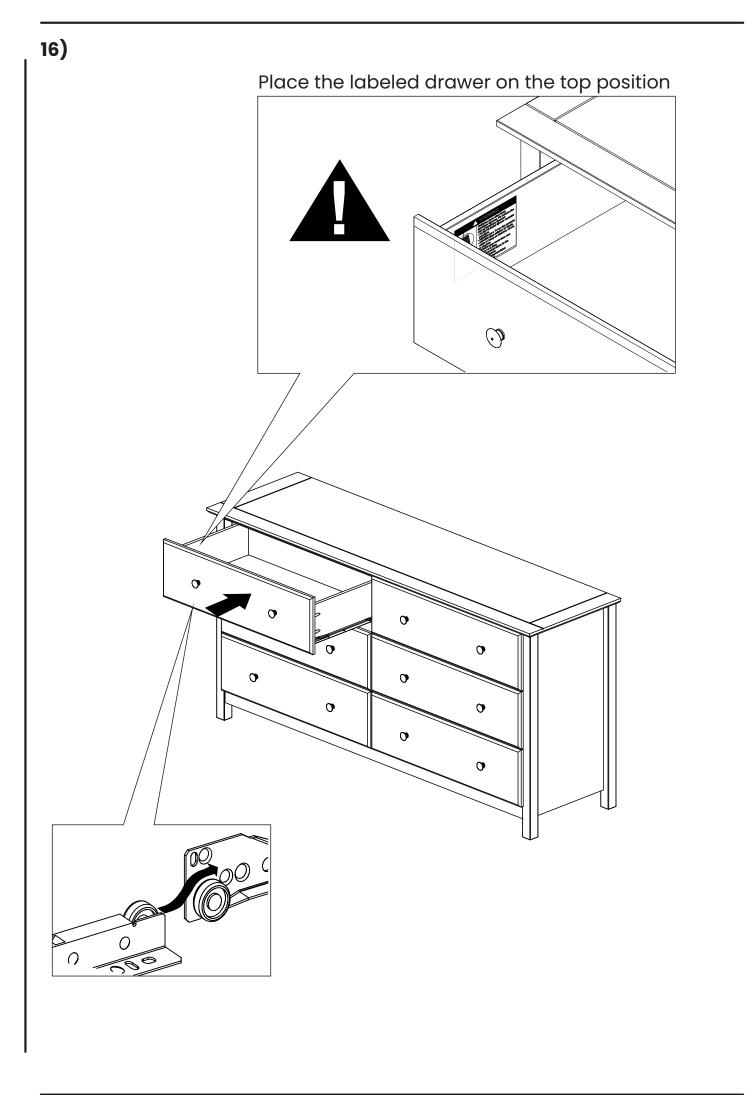

| Drawer bottom         | 6    |  |  |
| 12             | Drawer back           | 6    |  |  |
| 13             | Drawer bottom support | 6    |  |  |
| 15             | Profile "H"           | 1    |  |  |

| BOX B – 2 of 2 |                   |      |  |  |
|----------------|-------------------|------|--|--|
| Part #         | Description       | Qty. |  |  |
| 02             | Right side        | 1    |  |  |
| 03             | Left side         | 1    |  |  |
| 04             | Upper crosspiece  | 2    |  |  |
| 06             | Rear crosspiece   | 2    |  |  |
| 09             | Drawer right side | 6    |  |  |
| 10             | Drawer left side  | 6    |  |  |
| 14             | Division          | 1    |  |  |
| HW             | Hardware          | 1    |  |  |