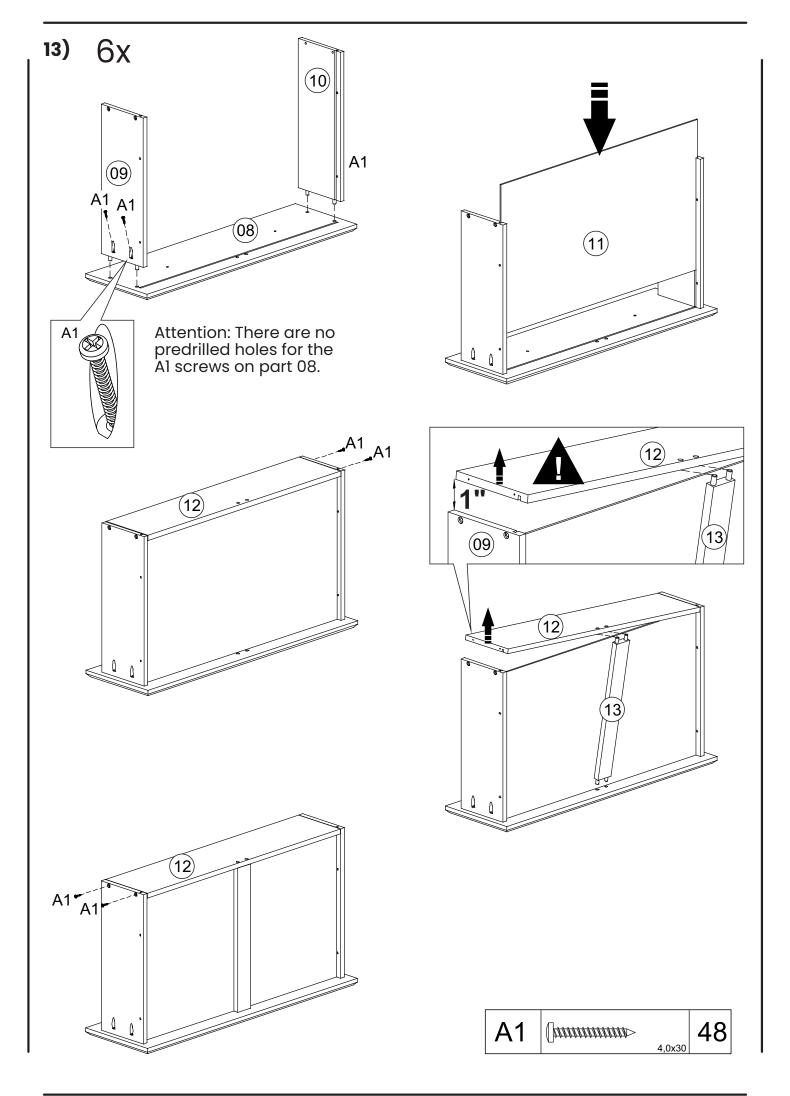

## HARDWARE LIST

| A1  | (1111111111111111111)<br>4,0x30 | 69 + 2 |  |
|-----|---------------------------------|--------|--|
| A4  | 3,5x14                          | 19 + 1 |  |
| A18 | (                               | 1      |  |
| A25 | {                               | 12 + 1 |  |
| B31 | 6,0x10                          | 48 + 2 |  |
| C2  | 8,0x25                          | 76 + 2 |  |
| D21 |                                 | 1      |  |
| E13 | 330mm - 13"                     | 6      |  |
| E13 | Drawer<br>RIGHT<br>330mm - 13"  | 6      |  |
| E14 | 330mm - 13"                     | 6      |  |
| E14 | Drawer<br>LEFT<br>330mm - 13"   | 6      |  |
| Gl  | ¢سیر<br>10x10                   | 27     |  |
| G11 |                                 | 6      |  |
| H4  | $\bigcirc \bigcirc \bigcirc$    | 12     |  |