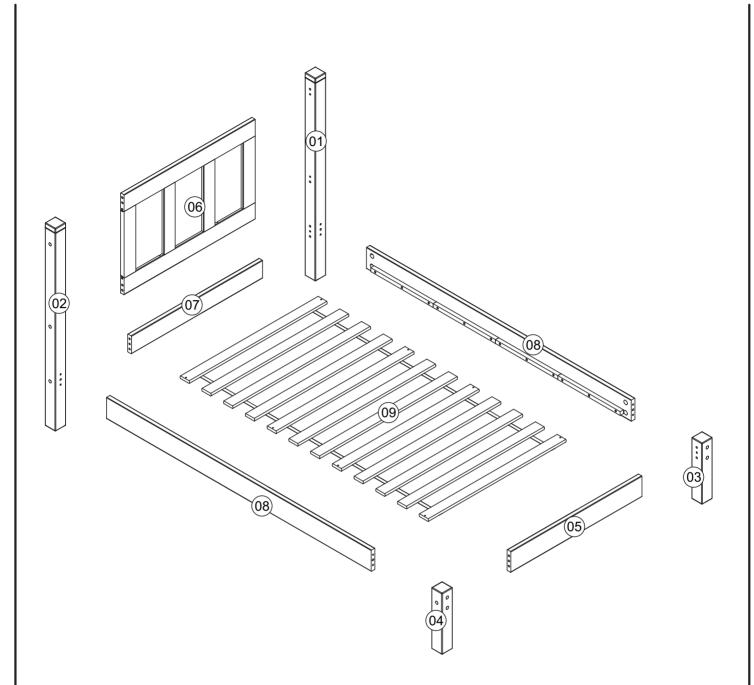

## WARNING: CHOKING HAZARD

Small parts, not for children. To be assembled by an adult.

| BOX A - 1 of 2 |                       |      |  |  |
|----------------|-----------------------|------|--|--|
| Part #         | Description           | Qty. |  |  |
| 05             | Footboard cross piece | 1    |  |  |
| 06             | Headboard             | 1    |  |  |
| 07             | Headboard cross piece | 1    |  |  |
| 09             | Slat roll             | 1    |  |  |

| BOX B - 2 of 2 |                      |      |  |  |
|----------------|----------------------|------|--|--|
| Part #         | Description          | Qty. |  |  |
| 01             | Right headboard post | 1    |  |  |
| 02             | Left headboard post  | 1    |  |  |
| 03             | Right footboard post | 1    |  |  |
| 04             | Left footboard post  | 1    |  |  |
| 08             | Side rail            | 2    |  |  |
| HW             | Hardware             | 1    |  |  |