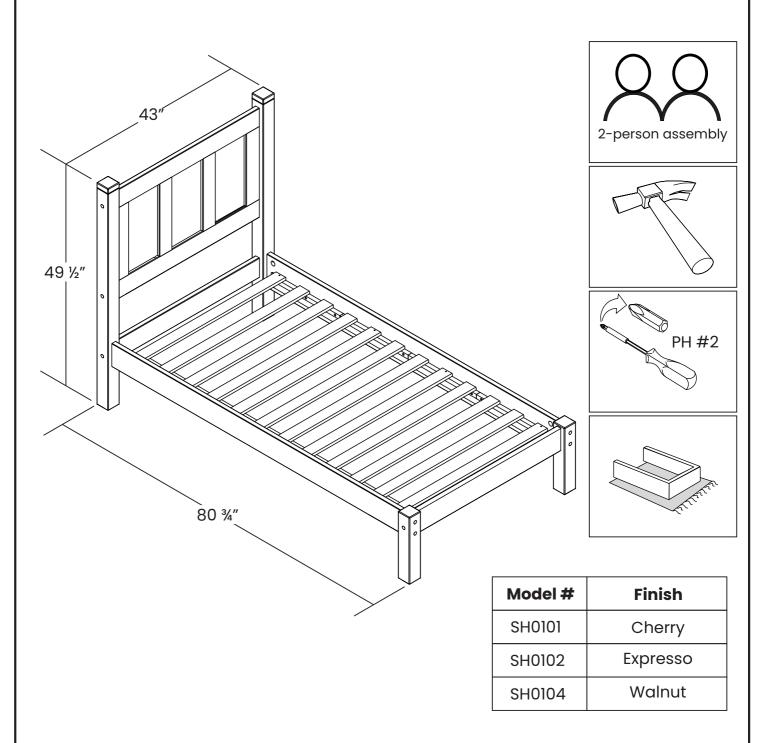

## **Assembly Instructions**



Thank you for choosing Grain Wood Furniture, it is an honor to be in your home!

If you have any questions, feedback, or need replacement parts please contact us at: grainwoodfurniture.com/help or <a href="mailto:support@grainwoodfurniture.com">support@grainwoodfurniture.com</a>

Shaker Collection
Twin Panel Platform Bed

GrainWood

## PLEASE READ BELOW BEFORE BEGINNING ASSEMBLY

- Enlist help from a friend or family member as most items require two people for proper assembly.
- Choose a spacious, open area near where the piece will be located once assembled. It is easier to move parts than to relocate the furniture after it is fully assembled.
- Do not throw away packaging material until assembly is complete.
- Assemble the item on a soft surface, such as cardboard or an old blanket in