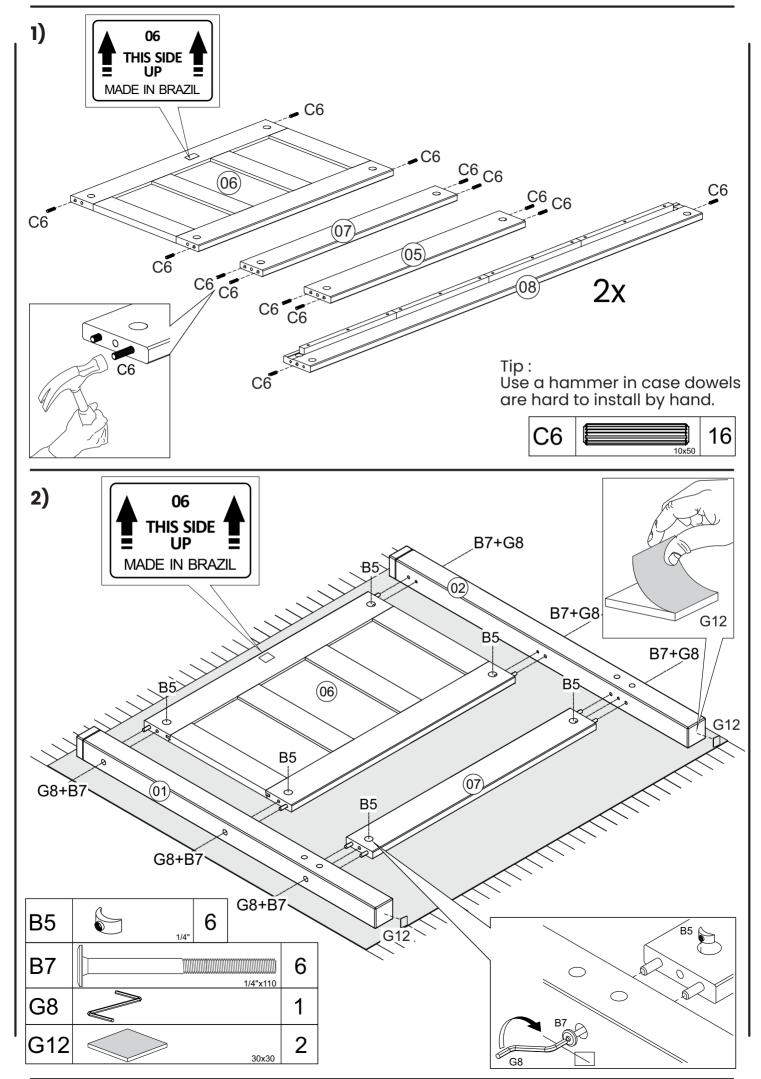

## **HARDWARE LIST**

| A14 | <b>3,5x35</b> | 8 + 1  |
|-----|---------------|--------|
| В5  | 1/4"          | 16 + 1 |
| В7  | 1/4"x110      | 16     |
| C6  | 10x50         | 16 + 1 |
| G8  |               | 1      |
| G12 | 30x30         | 4      |
| Н5  |               | 12 + 5 |