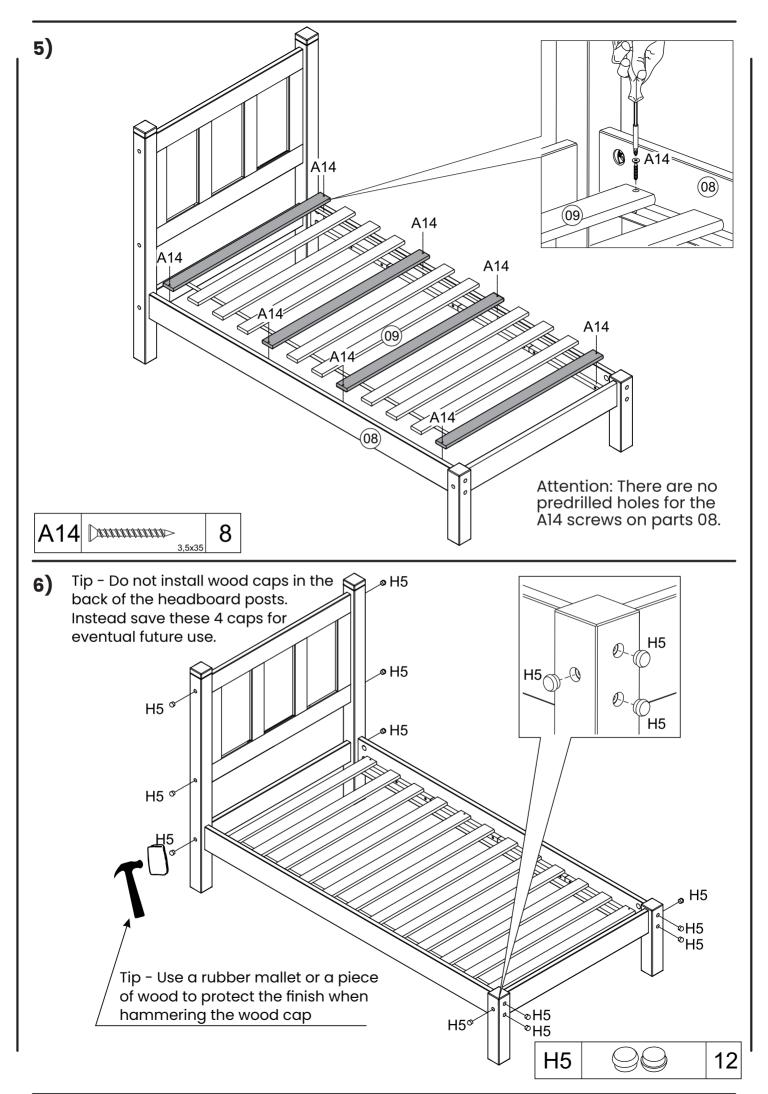

## **HARDWARE LIST**

| A14 | <b>3,5x35</b> | 8 + 1  |
|-----|---------------|--------|
| В5  | 1/4"          | 16 + 1 |
| В7  | 1/4"x110      | 16     |
| C6  | 10x50         | 16 + 1 |
| G8  |               | 1      |
| G12 | 30x30         | 4      |
| Н5  |               | 12 + 5 |

## WARNING: CHOKING HAZARD

Small parts, not for children. To be assembled by an adult.

| BOX A - 1 of 2 |                       |      |  |  |
|----------------|-----------------------|------|--|--|
| Part #         | Description           | Qty. |  |  |
| 05             | Footboard cross piece | 1    |  |  |
| 06             | Headboard             | 1    |  |  |
| 07             | Headboard cross piece | 1    |  |  |
| 09             | Slat roll             | 1    |  |  |

| BOX B - 2 of 2 |                      |      |  |  |
|----------------|----------------------|------|--|--|
| Part #         | Description          | Qty. |  |  |
| 01             | Right headboard post | 1    |  |  |
| 02             | Left headboard post  | 1    |  |  |
| 03             | Right footboard post | 1    |  |  |
| 04             | Left footboard post  | 1    |  |  |
| 08             | Side rail            | 2    |  |  |
| HW             | Hardware             | 1    |  |  |