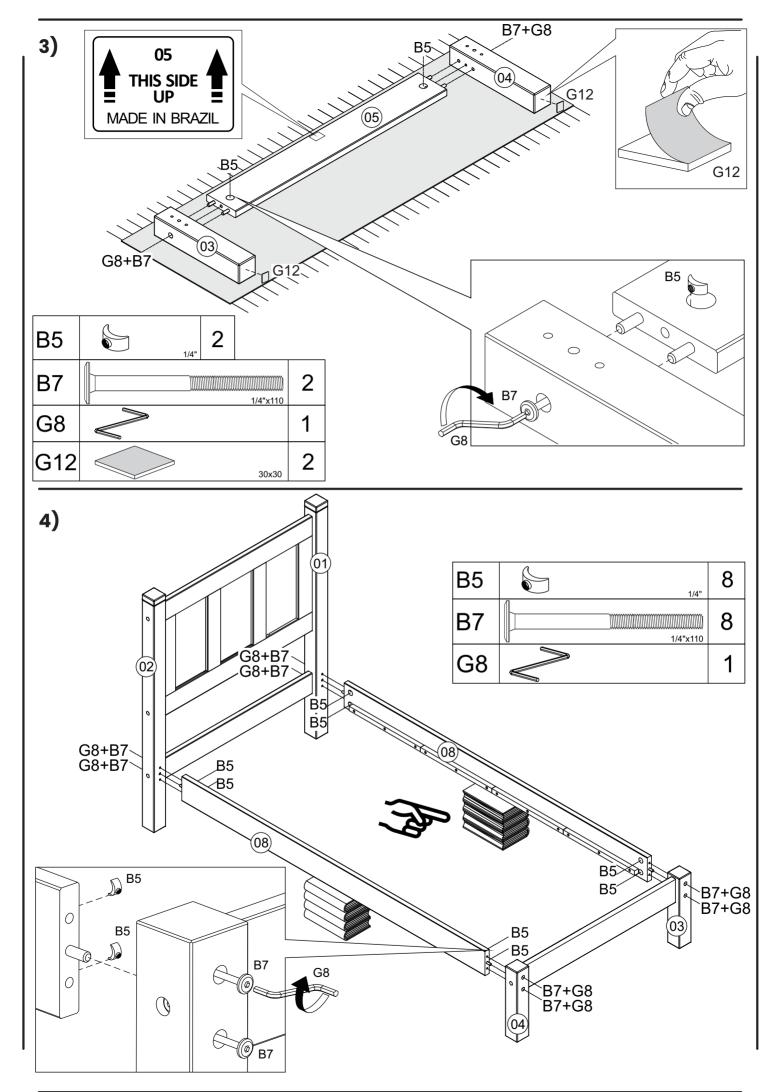

## **HARDWARE LIST**

| A14 | <b>3,5x35</b> | 8 + 1  |
|-----|---------------|--------|
| В5  | 1/4"          | 16 + 1 |
| В7  | 1/4"x110      | 16     |
| C6  | 10x50         | 16 + 1 |
| G8  |               | 1      |
| G12 | 30x30         | 4      |
| Н5  |               | 12 + 5 |