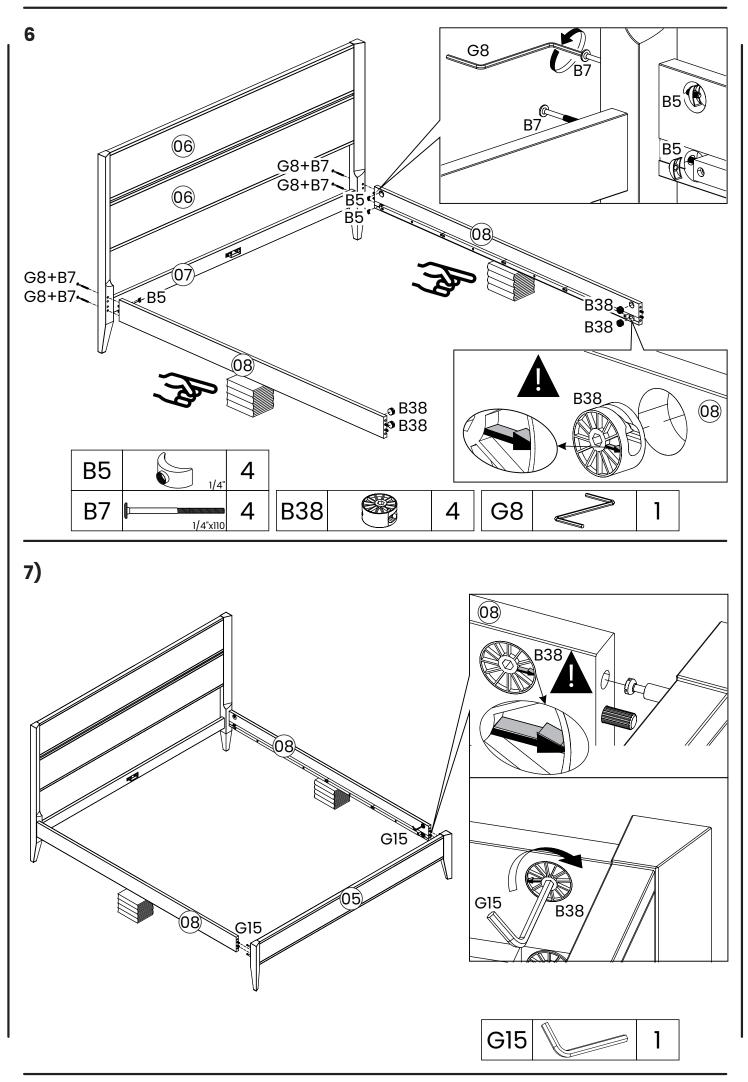

## HARDWARE LIST

| A9                                                                                                                                                                                                                                              | ()<br>()<br>3,5x16 | 14 + 1                                      |
|-------------------------------------------------------------------------------------------------------------------------------------------------------------------------------------------------------------------------------------------------|--------------------|---------------------------------------------|
| A14                                                                                                                                                                                                                                             | <i></i>            | 16 + 1                                      |
| A40                                                                                                                                                                                                                                             | {                  | 4 + 1                                       |
| B5                                                                                                                                                                                                                                              | 1/4"               | 4 + 1                                       |
| B7                                                                                                                                                                                                                                              |                    | 4                                           |
| B19                                                                                                                                                                                                                                             | 7,0×70             | 6                                           |
| B20                                                                                                                                                                                                                                             | 1/4"50             | 12                                          |
| B37                                                                                                                                                                                                                                             |                    | 4                                           |
| B38                                                                                                                                                                                                                                             |                    | 4                                           |
| C3                                                                                                                                                                                                                                              | 10x40              | 24 + 2                                      |
| D42                                                                                                                                                                                                                                             | 0                  | 1                                           |
| D43                                                                                                                                                                                                                                             |                    | 2                                           |
| G8                                                                                                                                                                                                                                              |                    | 1                                           |
| Gll                                                                                                                                                                                                                                             |                    | 7                                           |
| G15                                                                                                                                                                                                                                             |                    | 1                                           |
|                                                                                                                                                                                                                                                 |                    | ·                                           |
| Before starting assembly<br>please verify the hardware<br>set is complete.   For missing hardware please<br>contact us at<br>grainwoodfurniture.com/help   WARNING:<br>CHOKING HAZARD<br>Small parts, not for child<br>To be assembled by an or |                    | <b>KING HAZARD</b><br>ts, not for children. |