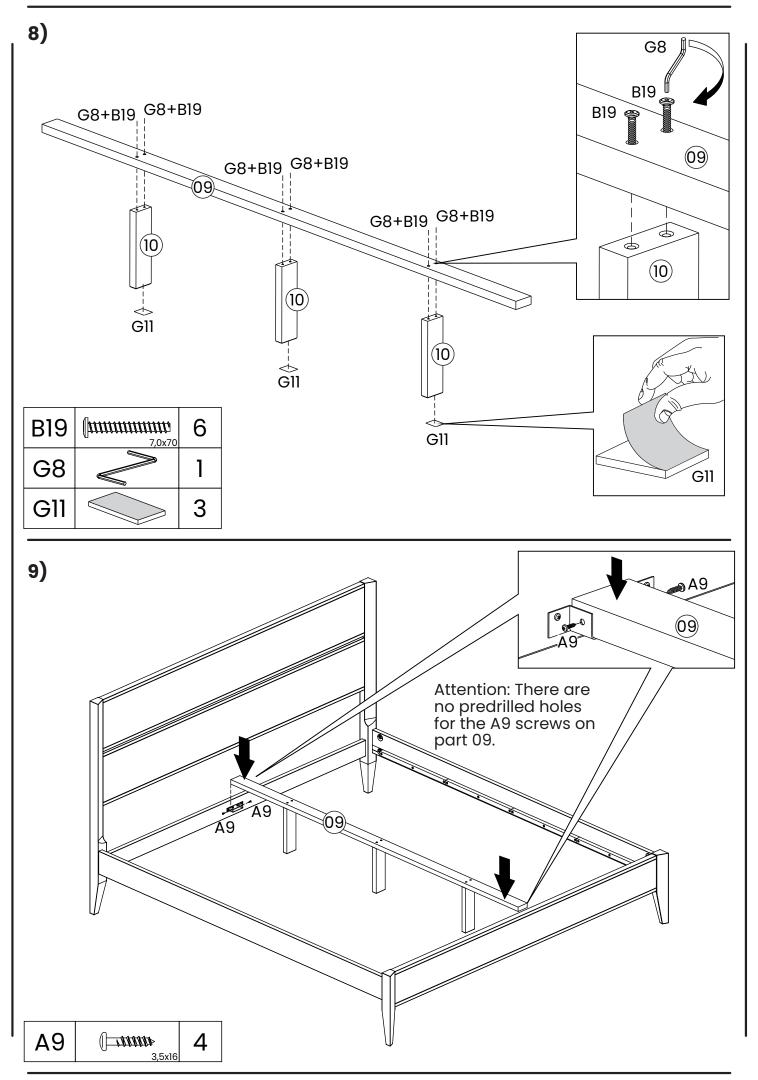

## HARDWARE LIST

| A9                                                                                                                                                                                                                                              | ()<br>()<br>3,5x16 | 14 + 1                                      |
|-------------------------------------------------------------------------------------------------------------------------------------------------------------------------------------------------------------------------------------------------|--------------------|---------------------------------------------|
| A14                                                                                                                                                                                                                                             | <i></i>            | 16 + 1                                      |
| A40                                                                                                                                                                                                                                             | {                  | 4 + 1                                       |
| B5                                                                                                                                                                                                                                              | 1/4"               | 4 + 1                                       |
| B7                                                                                                                                                                                                                                              |                    | 4                                           |
| B19                                                                                                                                                                                                                                             | 7,0×70             | 6                                           |
| B20                                                                                                                                                                                                                                             | 1/4"50             | 12                                          |
| B37                                                                                                                                                                                                                                             |                    | 4                                           |
| B38                                                                                                                                                                                                                                             |                    | 4                                           |
| C3                                                                                                                                                                                                                                              | 10x40              | 24 + 2                                      |
| D42                                                                                                                                                                                                                                             | 0                  | 1                                           |
| D43                                                                                                                                                                                                                                             |                    | 2                                           |
| G8                                                                                                                                                                                                                                              |                    | 1                                           |
| Gll                                                                                                                                                                                                                                             |                    | 7                                           |
| G15                                                                                                                                                                                                                                             |                    | 1                                           |
|                                                                                                                                                                                                                                                 |                    | ·                                           |
| Before starting assembly<br>please verify the hardware<br>set is complete.   For missing hardware please<br>contact us at<br>grainwoodfurniture.com/help   WARNING:<br>CHOKING HAZARD<br>Small parts, not for child<br>To be assembled by an or |                    | <b>KING HAZARD</b><br>ts, not for children. |