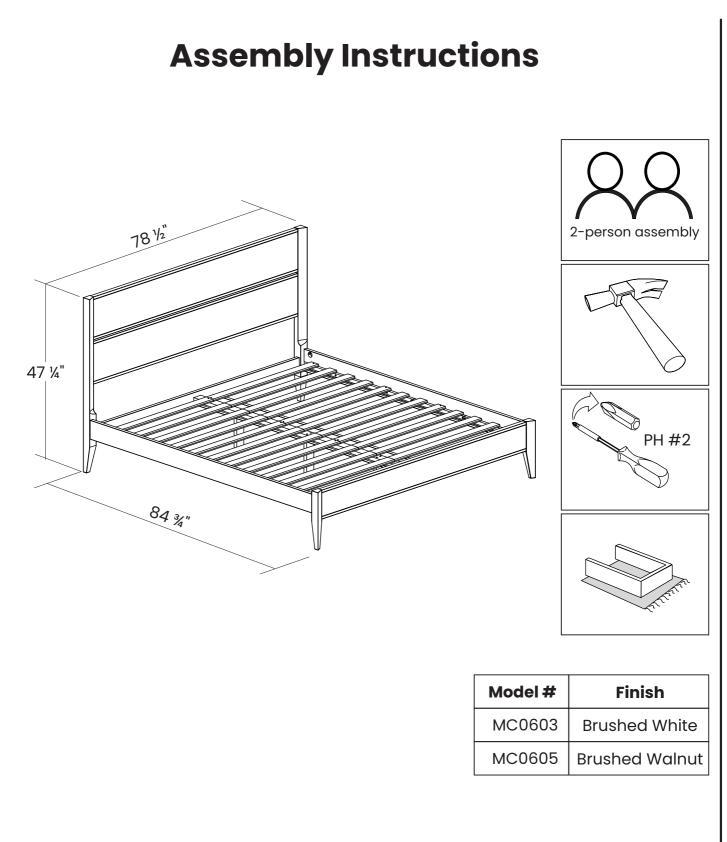

Thank you for choosing Grain Wood Furniture, it is an honor to be in your home! If you have any questions, feedback, or need replacement parts please contact us at: grainwoodfurniture.com/help or <a href="mailto:support@grainwoodfurniture.com">support@grainwoodfurniture.com</a>

## PLEASE READ BELOW BEFORE BEGINNING ASSEMBLY

- Enlist help from a friend or family member as most items require two people for proper assembly.
- Choose a spacious, open area near where the piece will be located once assembled. It is easier to move parts than to relocate the furniture after it is fully assembled.
- Do not throw away packaging material until assembly is complete.
- Assemble the item on a soft surface, such as cardboard or an old blanket in order to protect the finish from possible dents or scratches.
- Lay out the parts in order and count them twice. In case any parts are missing or damaged, document the problem with pictures and contact support so we can make it right.
- Solid wood furniture may present imperfections such as wood knots, minor splits or cracks which are a natural aspect of the material.
  Whenever stability of the furniture is not compromised, we recommend customers perform cosmetic touch-ups with wax crayon fillers sold at all major hardware stores.
- It is best to use the tools provided in the box, such as a hex key, because they may be specially sized for the piece of furniture.
- We do not recommend the use of power drills as they can damage your furniture if not used correctly.
- Use a carpenter's square or hardcover book to check angles when assembling drawers and doors. If they are not at 90 degrees, they will not close properly.
- If you have any problems, we are here to help. Just go to grainwoodfurniture.com/help.
- See grainwoodfurniture.com/care-guide for suggestions that will help your furniture last for years.