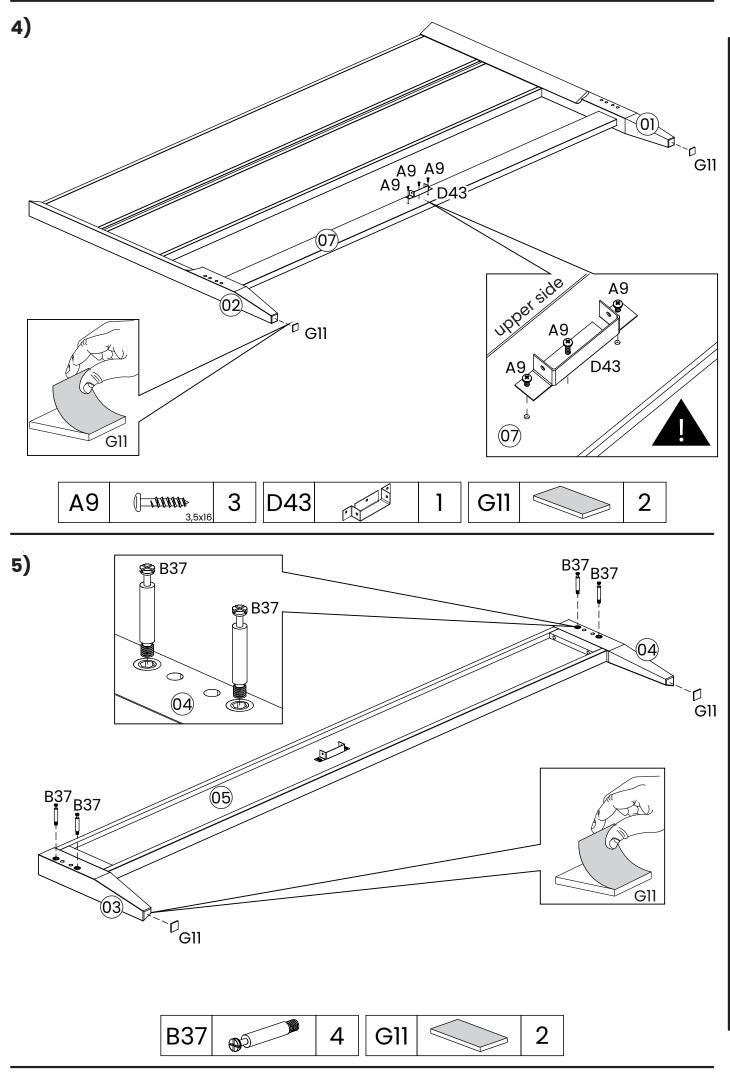

## HARDWARE LIST

| A9                                                                                                                                                                                                                                              | ()<br>()<br>3,5x16 | 14 + 1                                      |
|-------------------------------------------------------------------------------------------------------------------------------------------------------------------------------------------------------------------------------------------------|--------------------|---------------------------------------------|
| A14                                                                                                                                                                                                                                             | <i></i>            | 16 + 1                                      |
| A40                                                                                                                                                                                                                                             | {                  | 4 + 1                                       |
| B5                                                                                                                                                                                                                                              | 1/4"               | 4 + 1                                       |
| B7                                                                                                                                                                                                                                              |                    | 4                                           |
| B19                                                                                                                                                                                                                                             | 7,0×70             | 6                                           |
| B20                                                                                                                                                                                                                                             | 1/4"50             | 12                                          |
| B37                                                                                                                                                                                                                                             |                    | 4                                           |
| B38                                                                                                                                                                                                                                             |                    | 4                                           |
| C3                                                                                                                                                                                                                                              | 10x40              | 24 + 2                                      |
| D42                                                                                                                                                                                                                                             | 0                  | 1                                           |
| D43                                                                                                                                                                                                                                             |                    | 2                                           |
| G8                                                                                                                                                                                                                                              |                    | 1                                           |
| Gll                                                                                                                                                                                                                                             |                    | 7                                           |
| G15                                                                                                                                                                                                                                             |                    | 1                                           |
|                                                                                                                                                                                                                                                 |                    | ·                                           |
| Before starting assembly<br>please verify the hardware<br>set is complete.   For missing hardware please<br>contact us at<br>grainwoodfurniture.com/help   WARNING:<br>CHOKING HAZARD<br>Small parts, not for child<br>To be assembled by an or |                    | <b>KING HAZARD</b><br>ts, not for children. |