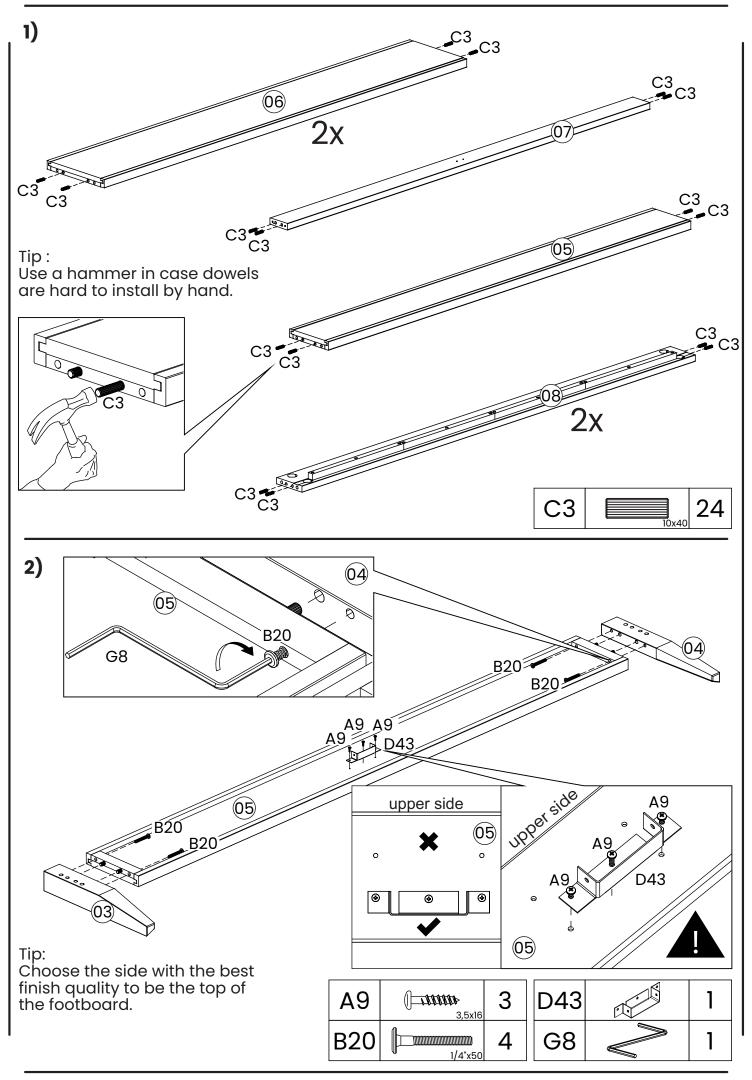

## HARDWARE LIST

| A9                                                                                                                                                                                                                                              | ()<br>()<br>3,5x16 | 14 + 1                                      |
|-------------------------------------------------------------------------------------------------------------------------------------------------------------------------------------------------------------------------------------------------|--------------------|---------------------------------------------|
| A14                                                                                                                                                                                                                                             | <i></i>            | 16 + 1                                      |
| A40                                                                                                                                                                                                                                             | {                  | 4 + 1                                       |
| B5                                                                                                                                                                                                                                              | 1/4"               | 4 + 1                                       |
| B7                                                                                                                                                                                                                                              |                    | 4                                           |
| B19                                                                                                                                                                                                                                             | 7,0×70             | 6                                           |
| B20                                                                                                                                                                                                                                             | 1/4"50             | 12                                          |
| B37                                                                                                                                                                                                                                             |                    | 4                                           |
| B38                                                                                                                                                                                                                                             |                    | 4                                           |
| C3                                                                                                                                                                                                                                              | 10x40              | 24 + 2                                      |
| D42                                                                                                                                                                                                                                             | 0                  | 1                                           |
| D43                                                                                                                                                                                                                                             |                    | 2                                           |
| G8                                                                                                                                                                                                                                              |                    | 1                                           |
| Gll                                                                                                                                                                                                                                             |                    | 7                                           |
| G15                                                                                                                                                                                                                                             |                    | 1                                           |
|                                                                                                                                                                                                                                                 |                    | ·                                           |
| Before starting assembly<br>please verify the hardware<br>set is complete.   For missing hardware please<br>contact us at<br>grainwoodfurniture.com/help   WARNING:<br>CHOKING HAZARD<br>Small parts, not for child<br>To be assembled by an or |                    | <b>KING HAZARD</b><br>ts, not for children. |