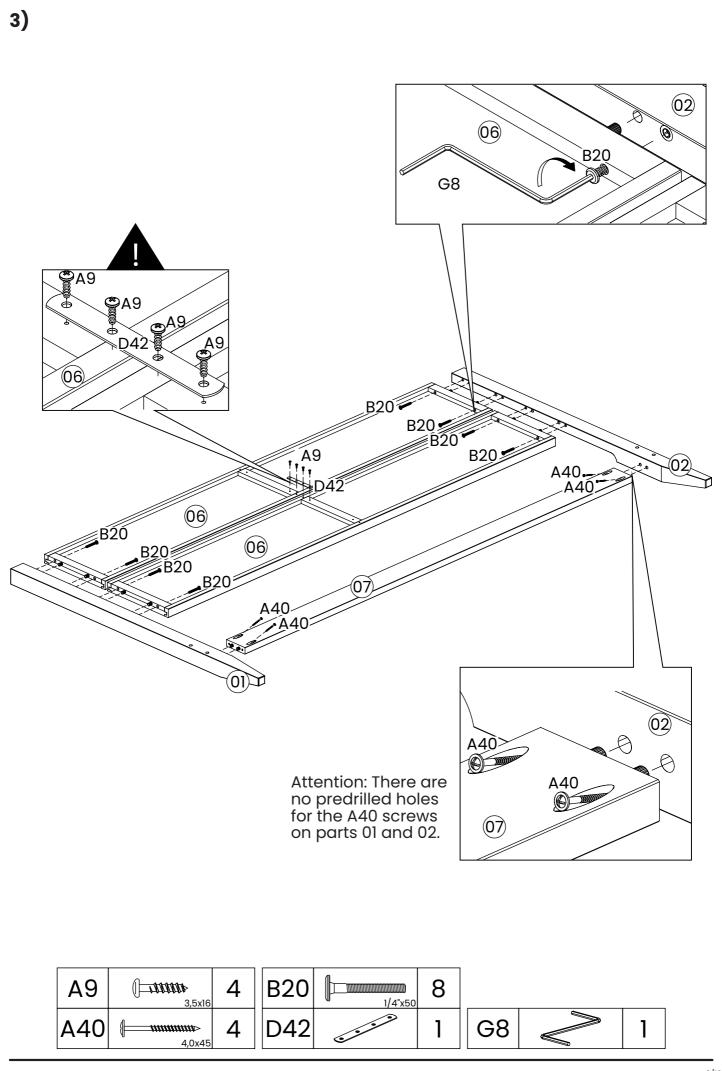

## HARDWARE LIST

| A9                                                                                                                                                                                                                                              | ()<br>()<br>3,5x16 | 14 + 1                                      |
|-------------------------------------------------------------------------------------------------------------------------------------------------------------------------------------------------------------------------------------------------|--------------------|---------------------------------------------|
| A14                                                                                                                                                                                                                                             | <i></i>            | 16 + 1                                      |
| A40                                                                                                                                                                                                                                             | {                  | 4 + 1                                       |
| B5                                                                                                                                                                                                                                              | 1/4"               | 4 + 1                                       |
| B7                                                                                                                                                                                                                                              |                    | 4                                           |
| B19                                                                                                                                                                                                                                             | 7,0×70             | 6                                           |
| B20                                                                                                                                                                                                                                             | 1/4"50             | 12                                          |
| B37                                                                                                                                                                                                                                             |                    | 4                                           |
| B38                                                                                                                                                                                                                                             |                    | 4                                           |
| C3                                                                                                                                                                                                                                              | 10x40              | 24 + 2                                      |
| D42                                                                                                                                                                                                                                             | 0                  | 1                                           |
| D43                                                                                                                                                                                                                                             |                    | 2                                           |
| G8                                                                                                                                                                                                                                              |                    | 1                                           |
| Gll                                                                                                                                                                                                                                             |                    | 7                                           |
| G15                                                                                                                                                                                                                                             |                    | 1                                           |
|                                                                                                                                                                                                                                                 |                    | ·                                           |
| Before starting assembly<br>please verify the hardware<br>set is complete.   For missing hardware please<br>contact us at<br>grainwoodfurniture.com/help   WARNING:<br>CHOKING HAZARD<br>Small parts, not for child<br>To be assembled by an or |                    | <b>KING HAZARD</b><br>ts, not for children. |