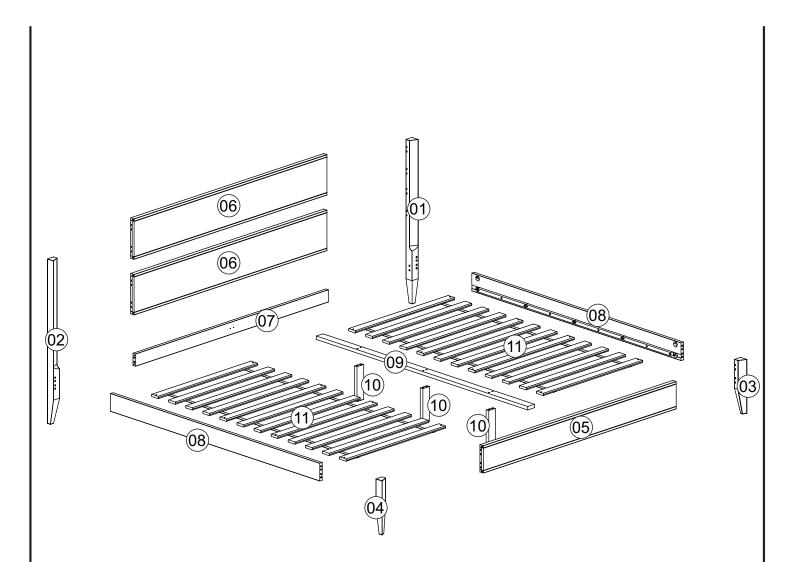

|        | Box A - 1 of 2 |      |
|--------|----------------|------|
| Part # | Description    | Qty. |
| 06     | Headboard      | 2    |
| 11     | Slat roll      | 2    |

|        | Box B - 2 of 2        |      |
|--------|-----------------------|------|
| Part # | Description           | Qty. |
| 01     | Right headboard post  | 1    |
| 02     | Left headboard post   | 1    |
| 03     | Right footboard post  | 1    |
| 04     | Left footboard post   | 1    |
| 05     | Footboard cross piece | 1    |
| 07     | Headboard cross piece | 1    |
| 08     | Side rail             | 2    |
| 09     | Center rail           | 1    |
| 10     | Center support        | 3    |
| HW     | Hardware              | 1    |