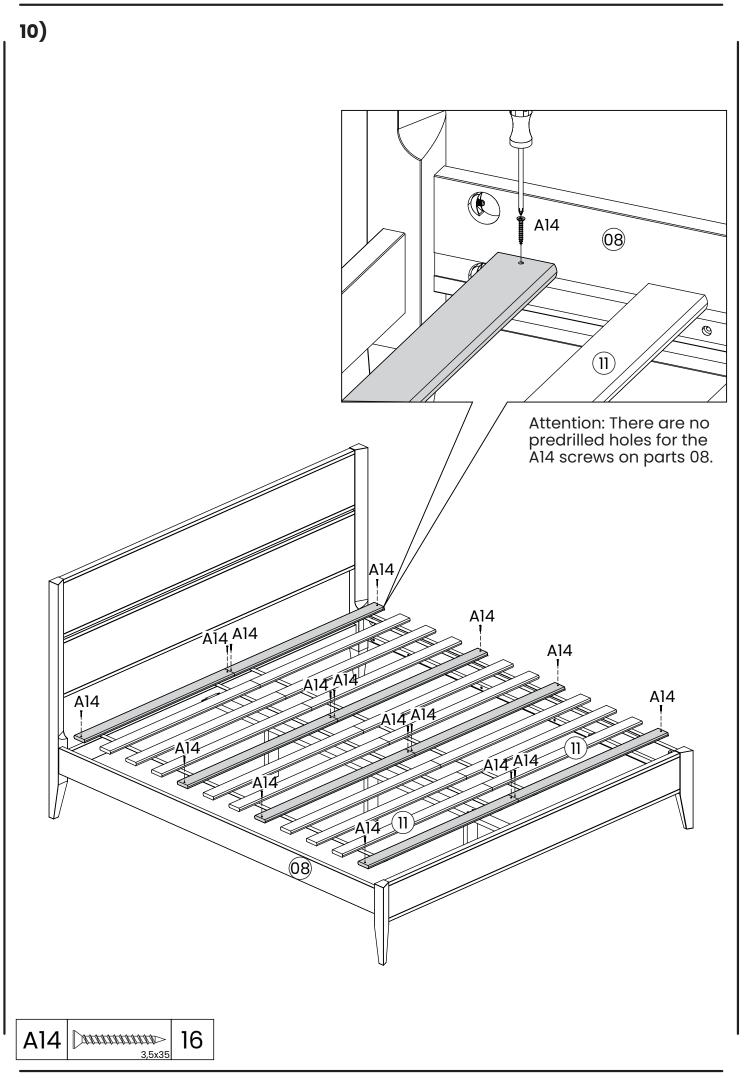

## HARDWARE LIST

| A9                                                                                                                                                                                                                                              | ()<br>()<br>3,5x16 | 14 + 1                                      |
|-------------------------------------------------------------------------------------------------------------------------------------------------------------------------------------------------------------------------------------------------|--------------------|---------------------------------------------|
| A14                                                                                                                                                                                                                                             | <i></i>            | 16 + 1                                      |
| A40                                                                                                                                                                                                                                             | {                  | 4 + 1                                       |
| B5                                                                                                                                                                                                                                              | 1/4"               | 4 + 1                                       |
| B7                                                                                                                                                                                                                                              |                    | 4                                           |
| B19                                                                                                                                                                                                                                             | 7,0×70             | 6                                           |
| B20                                                                                                                                                                                                                                             | 1/4"50             | 12                                          |
| B37                                                                                                                                                                                                                                             |                    | 4                                           |
| B38                                                                                                                                                                                                                                             |                    | 4                                           |
| C3                                                                                                                                                                                                                                              | 10x40              | 24 + 2                                      |
| D42                                                                                                                                                                                                                                             | 0                  | 1                                           |
| D43                                                                                                                                                                                                                                             |                    | 2                                           |
| G8                                                                                                                                                                                                                                              |                    | 1                                           |
| Gll                                                                                                                                                                                                                                             |                    | 7                                           |
| G15                                                                                                                                                                                                                                             |                    | 1                                           |
|                                                                                                                                                                                                                                                 |                    | ·                                           |
| Before starting assembly<br>please verify the hardware<br>set is complete.   For missing hardware please<br>contact us at<br>grainwoodfurniture.com/help   WARNING:<br>CHOKING HAZARD<br>Small parts, not for child<br>To be assembled by an or |                    | <b>KING HAZARD</b><br>ts, not for children. |