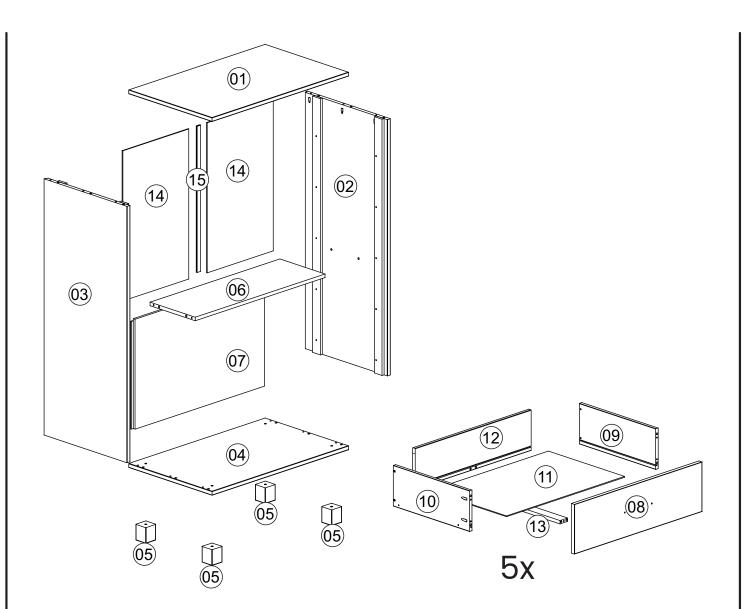

| BOX A – 1 of 2 |                   |      |  |
|----------------|-------------------|------|--|
| Part #         | Description       | Qty. |  |
| 02             | Right side        | 1    |  |
| 03             | Left side         | 1    |  |
| 09             | Drawer right side | 5    |  |
| 10             | Drawer Left side  | 5    |  |
| 12             | Drawer back       | 5    |  |
| 14             | Back panel        | 2    |  |
| 15             | Profile "H"       | 1    |  |
| HW             | Hardware          | 1    |  |

| BOX B – 2 of 2 |                       |      |  |
|----------------|-----------------------|------|--|
| Part #         | Description           | Qty. |  |
| 01             | Тор                   | 1    |  |
| 04             | Base                  | 1    |  |
| 05             | Foot                  | 4    |  |
| 06             | Stabilizing panel     | 1    |  |
| 07             | Rear panel            | 1    |  |
| 08             | Drawer front          | 5    |  |
| 11             | Drawer bottom         | 5    |  |
| 13             | Drawer bottom support | 5    |  |