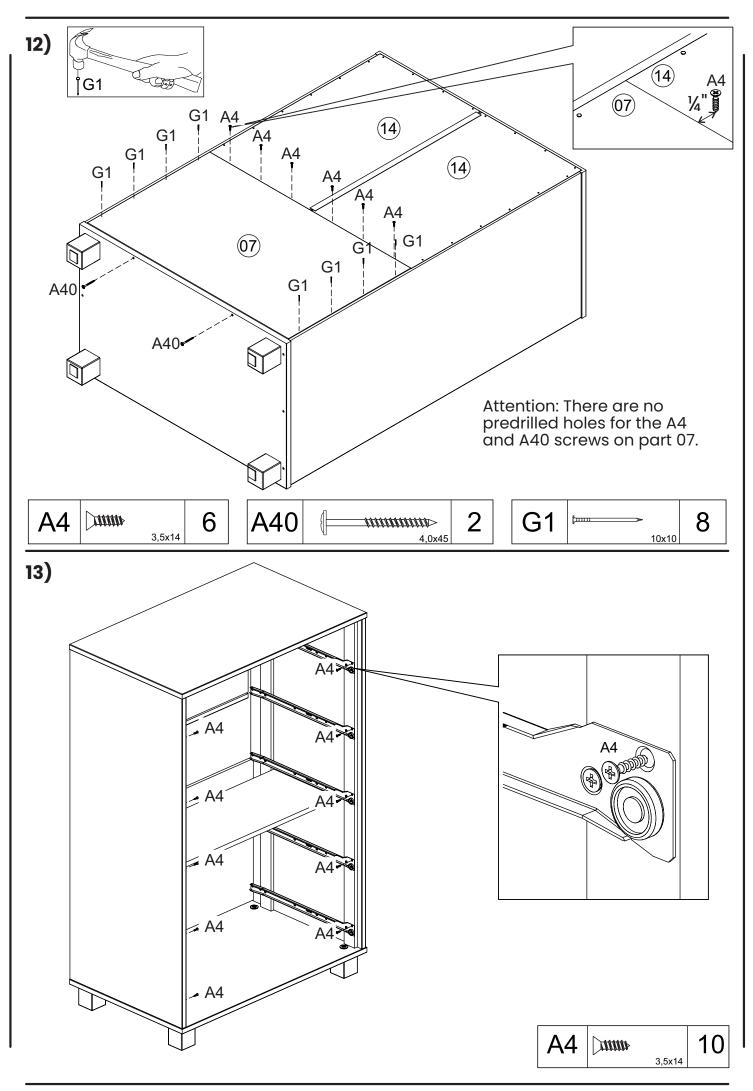

|  |
| 12             | Drawer back       | 5    |  |
| 14             | Back panel        | 2    |  |
| 15             | Profile "H"       | 1    |  |
| HW             | Hardware          | 1    |  |

| BOX B – 2 of 2 |                       |      |  |
|----------------|-----------------------|------|--|
| Part #         | Description           | Qty. |  |
| 01             | Тор                   | 1    |  |
| 04             | Base                  | 1    |  |
| 05             | Foot                  | 4    |  |
| 06             | Stabilizing panel     | 1    |  |
| 07             | Rear panel            | 1    |  |
| 08             | Drawer front          | 5    |  |
| 11             | Drawer bottom         | 5    |  |
| 13             | Drawer bottom support | 5    |  |