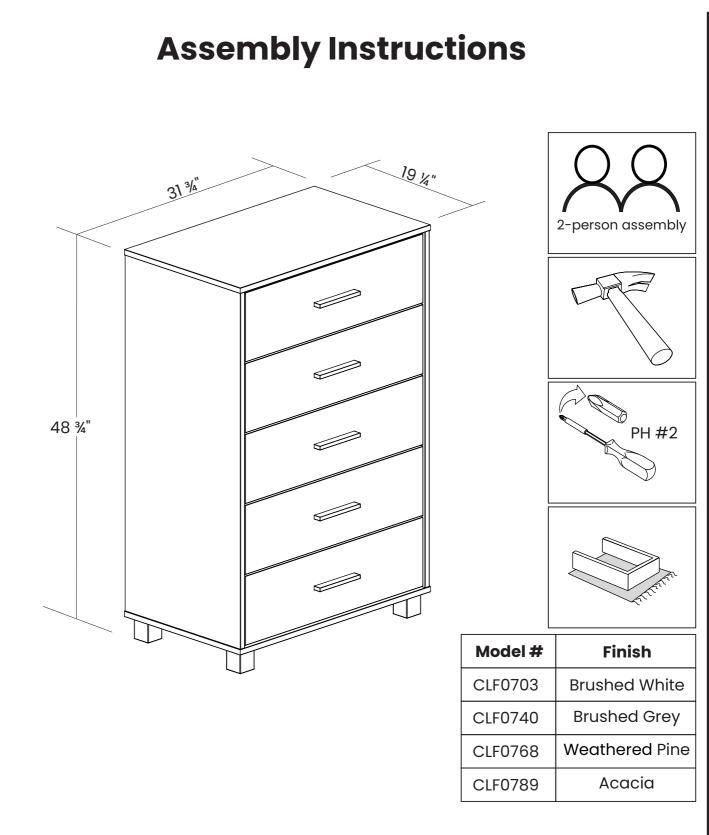

Thank you for choosing Grain Wood Furniture, it is an honor to be in your home! If you have any questions, feedback, or need replacement parts please contact us at: grainwoodfurniture.com/help or <a href="mailto:support@grainwoodfurniture.com">support@grainwoodfurniture.com</a>

## PLEASE READ BELOW BEFORE BEGINNING ASSEMBLY

- Enlist help from a friend or family member as most items require two people for proper assembly.
- Choose a spacious, open area near where the piece will be located once assembled. It is easier to move parts than to relocate the furniture after it is fully assembled.
- Do not throw away packaging material until assembly is complete.
- Assemble the item on a soft surface, such as cardboard or an old blanket in order to protect the finish from possible dents or scratches.
- Lay out the parts in order and count them twice. In case any parts are missing or damaged, document the problem with pictures and contact support so we can make it right.
- Solid wood furniture may present imperfections such as wood knots, minor splits or cracks which are a natural aspect of the material.
  Whenever stability of the furniture is not compromised, we recommend customers perform cosmetic touch-ups with wax crayon fillers sold at all major hardware stores.
- It is best to use the tools provided in the box, such as a hex key, because they may be specially sized for the piece of furniture.
- We do not recommend the use of power drills as they can damage your furniture if not used correctly.
- Use a carpenter's square or hardcover book to check angles when assembling drawers and doors. If they are not at 90 degrees, they will not close properly.
- If you have any problems, we are here to help. Just go to grainwoodfurniture.com/help.
- See grainwoodfurniture.com/care-guide for suggestions that will help your furniture last for years.

## Enjoy your 100% solid wood furniture!