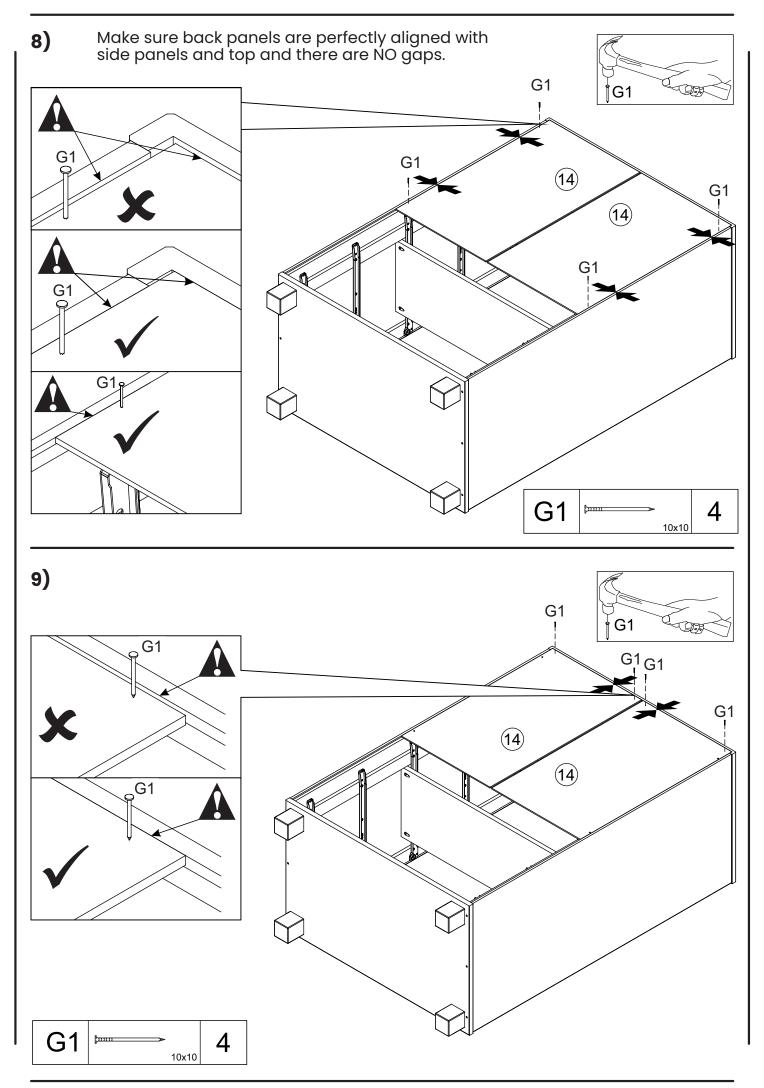

|  |
| 12             | Drawer back       | 5    |  |
| 14             | Back panel        | 2    |  |
| 15             | Profile "H"       | 1    |  |
| HW             | Hardware          | 1    |  |

| BOX B – 2 of 2 |                       |      |  |
|----------------|-----------------------|------|--|
| Part #         | Description           | Qty. |  |
| 01             | Тор                   | 1    |  |
| 04             | Base                  | 1    |  |
| 05             | Foot                  | 4    |  |
| 06             | Stabilizing panel     | 1    |  |
| 07             | Rear panel            | 1    |  |
| 08             | Drawer front          | 5    |  |
| 11             | Drawer bottom         | 5    |  |
| 13             | Drawer bottom support | 5    |  |