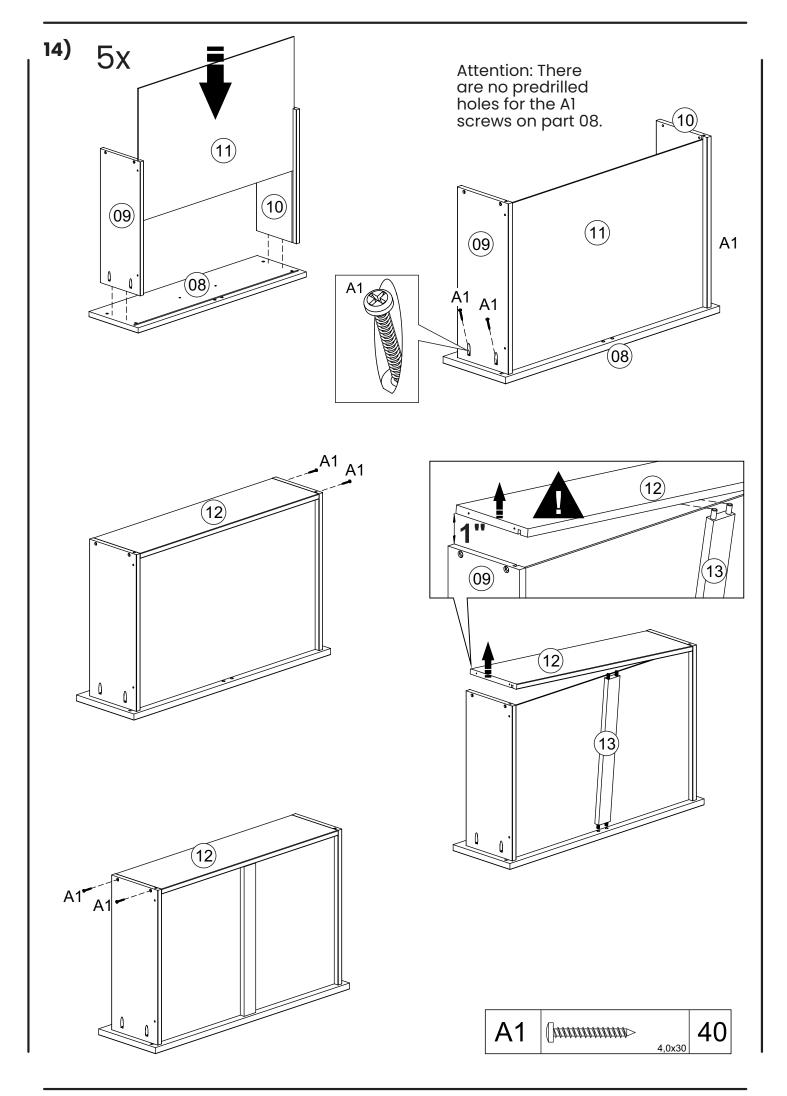

|
| 12             | Drawer back       | 5    |  |
| 14             | Back panel        | 2    |  |
| 15             | Profile "H"       | 1    |  |
| HW             | Hardware          | 1    |  |

| BOX B – 2 of 2 |                       |      |  |
|----------------|-----------------------|------|--|
| Part #         | Description           | Qty. |  |
| 01             | Тор                   | 1    |  |
| 04             | Base                  | 1    |  |
| 05             | Foot                  | 4    |  |
| 06             | Stabilizing panel     | 1    |  |
| 07             | Rear panel            | 1    |  |
| 08             | Drawer front          | 5    |  |
| 11             | Drawer bottom         | 5    |  |
| 13             | Drawer bottom support | 5    |  |