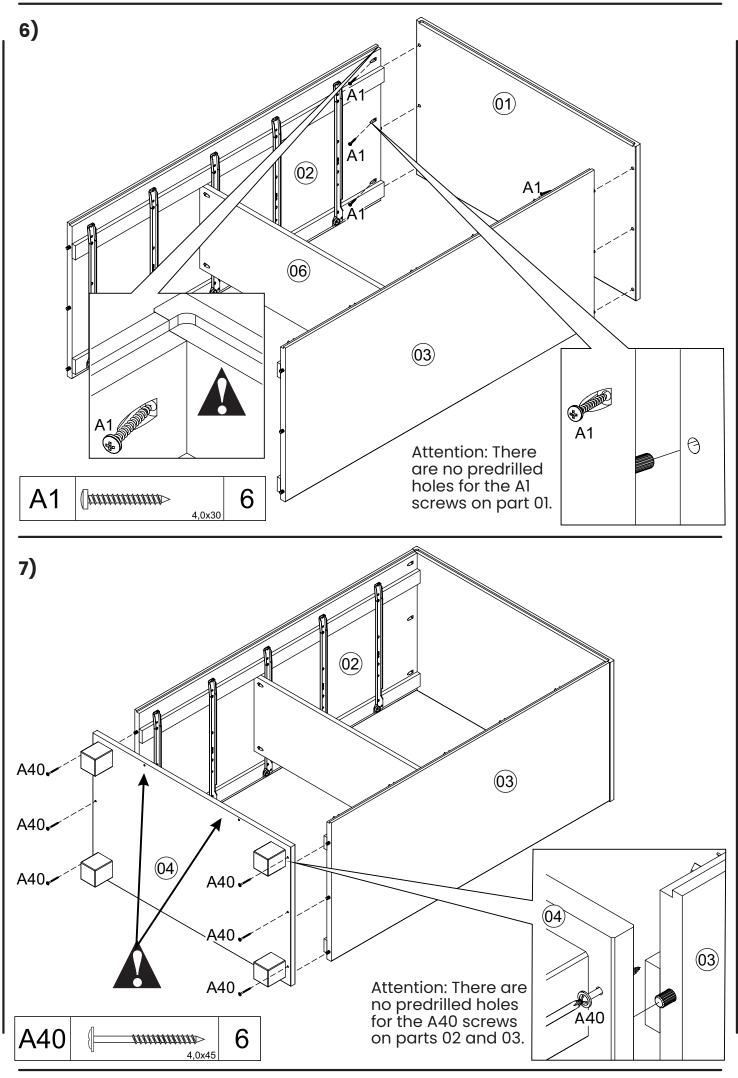

| BOX A – 1 of 2 |                   |      |  |
|----------------|-------------------|------|--|
| Part #         | Description       | Qty. |  |
| 02             | Right side        | 1    |  |
| 03             | Left side         | 1    |  |
| 09             | Drawer right side | 5    |  |
| 10             | Drawer Left side  | 5    |  |
| 12             | Drawer back       | 5    |  |
| 14             | Back panel        | 2    |  |
| 15             | Profile "H"       | 1    |  |
| HW             | Hardware          | 1    |  |

| BOX B – 2 of 2 |                       |      |  |
|----------------|-----------------------|------|--|
| Part #         | Description           | Qty. |  |
| 01             | Тор                   | 1    |  |
| 04             | Base                  | 1    |  |
| 05             | Foot                  | 4    |  |
| 06             | Stabilizing panel     | 1    |  |
| 07             | Rear panel            | 1    |  |
| 08             | Drawer front          | 5    |  |
| 11             | Drawer bottom         | 5    |  |
| 13             | Drawer bottom support | 5    |  |