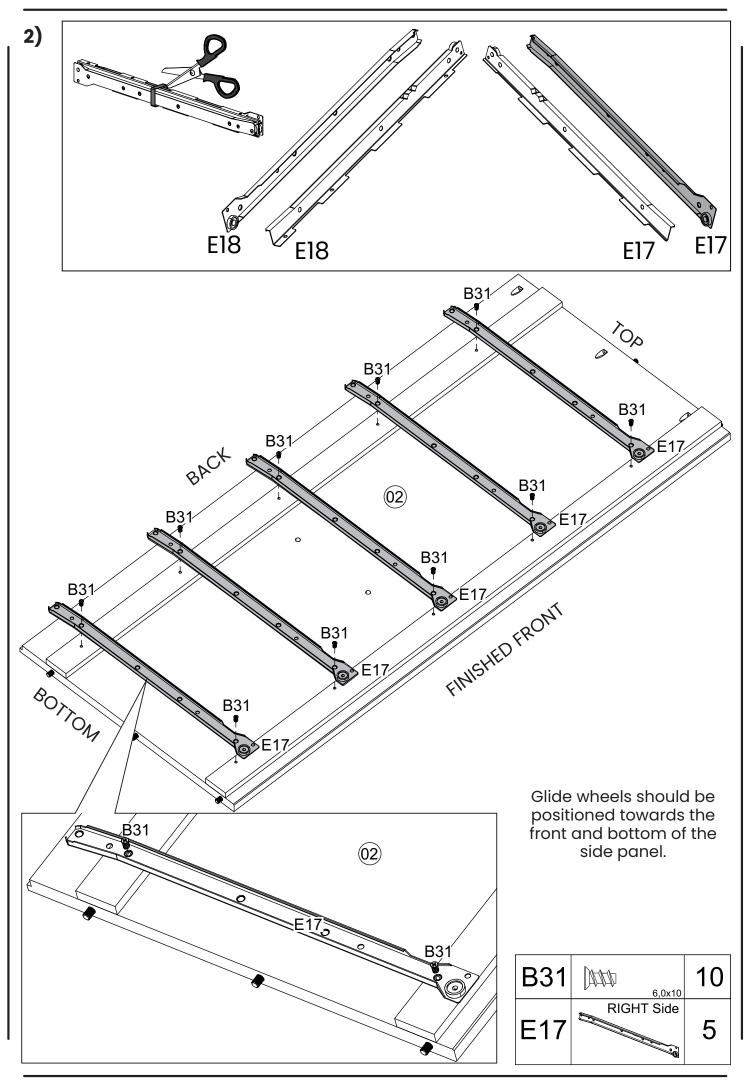

| BOX B – 2 of 2 |                       |      |  |
|----------------|-----------------------|------|--|
| Part #         | Description           | Qty. |  |
| 01             | Тор                   | 1    |  |
| 04             | Base                  | 1    |  |
| 05             | Foot                  | 4    |  |
| 06             | Stabilizing panel     | 1    |  |
| 07             | Rear panel            | 1    |  |
| 08             | Drawer front          | 5    |  |
| 11             | Drawer bottom         | 5    |  |
| 13             | Drawer bottom support | 5    |  |