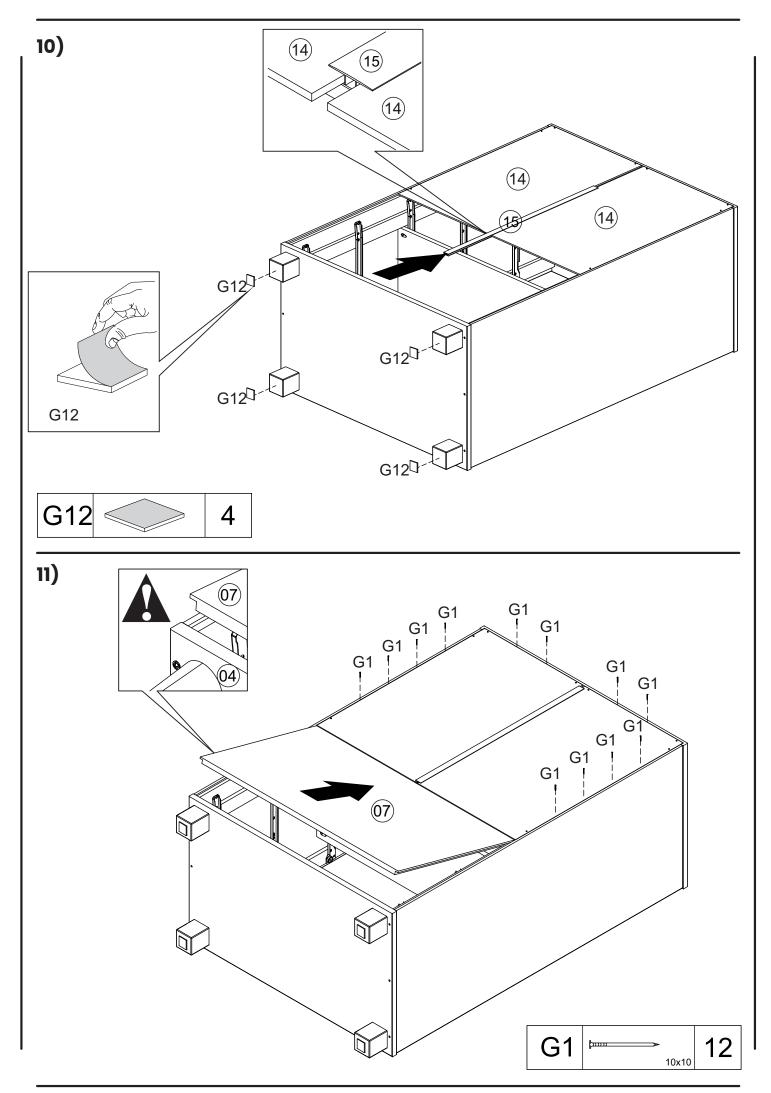

|  |
| 12             | Drawer back       | 5    |  |
| 14             | Back panel        | 2    |  |
| 15             | Profile "H"       | 1    |  |
| HW             | Hardware          | 1    |  |

| BOX B – 2 of 2 |                       |      |  |
|----------------|-----------------------|------|--|
| Part #         | Description           | Qty. |  |
| 01             | Тор                   | 1    |  |
| 04             | Base                  | 1    |  |
| 05             | Foot                  | 4    |  |
| 06             | Stabilizing panel     | 1    |  |
| 07             | Rear panel            | 1    |  |
| 08             | Drawer front          | 5    |  |
| 11             | Drawer bottom         | 5    |  |
| 13             | Drawer bottom support | 5    |  |