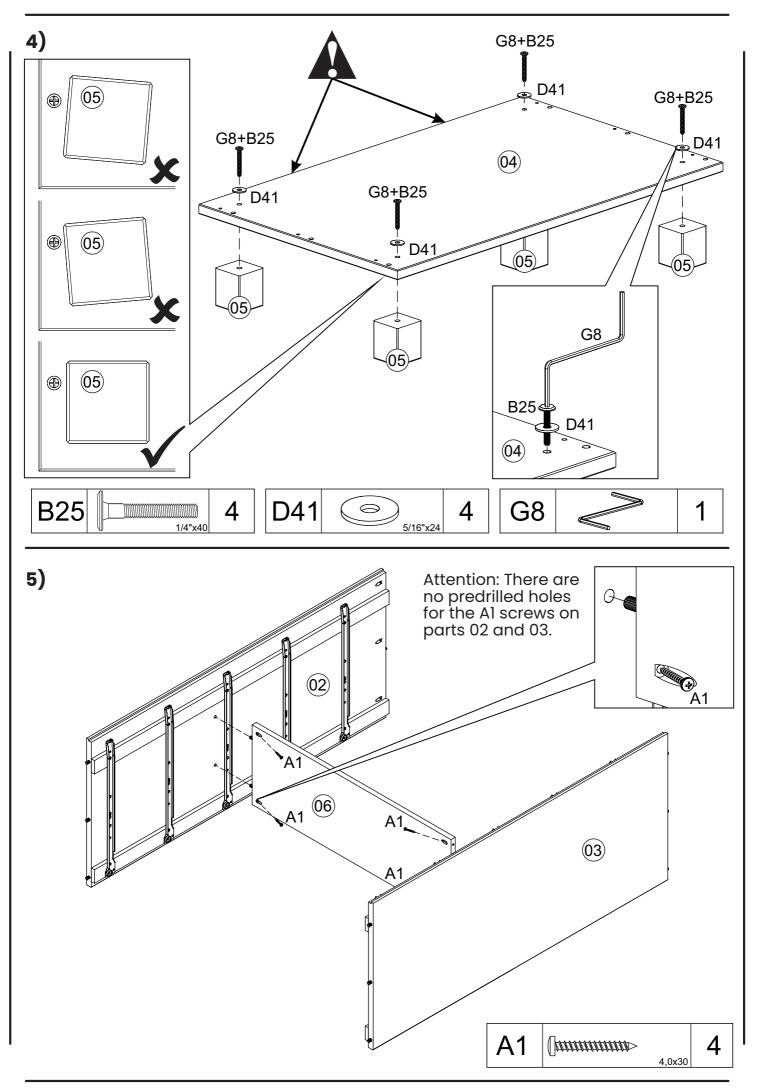

| BOX B – 2 of 2 |                       |      |  |
|----------------|-----------------------|------|--|
| Part #         | Description           | Qty. |  |
| 01             | Тор                   | 1    |  |
| 04             | Base                  | 1    |  |
| 05             | Foot                  | 4    |  |
| 06             | Stabilizing panel     | 1    |  |
| 07             | Rear panel            | 1    |  |
| 08             | Drawer front          | 5    |  |
| 11             | Drawer bottom         | 5    |  |
| 13             | Drawer bottom support | 5    |  |