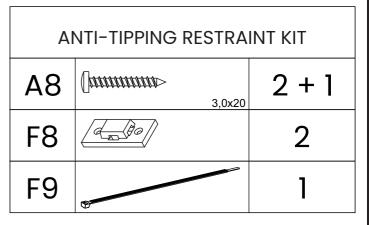

## **HARDWARE LIST**

| A1  | (),111111111111111111111111111111111111 | 50 + 2 |  |
|-----|-----------------------------------------|--------|--|
| A4  | 3,5x14                                  | 16 + 1 |  |
| A25 | {                                       | 10 + 1 |  |
| A40 | { <br>4,0x45                            | 8 + 1  |  |
| B25 | 1/4"×40                                 | 4      |  |
| B31 | 6,0x10                                  | 40 + 2 |  |
| C1  | 8,0x30                                  | 56 + 3 |  |
| D41 | 5/16"x24x2                              | 4 + 1  |  |
| E17 |                                         | 5      |  |
| E18 |                                         | 5      |  |
| Gl  | ţ <del>лпп →</del><br>10x10             | 28     |  |
| G8  |                                         | 1      |  |
| G12 | 30x30                                   | 4      |  |
| H17 |                                         | 5      |  |

Before starting assembly please verify the hardware set is complete.

For missing hardware please contact us at grainwoodfurniture.com/help

WARNING: CHOKING HAZARD Small parts, not for children. To be assembled by an adult.