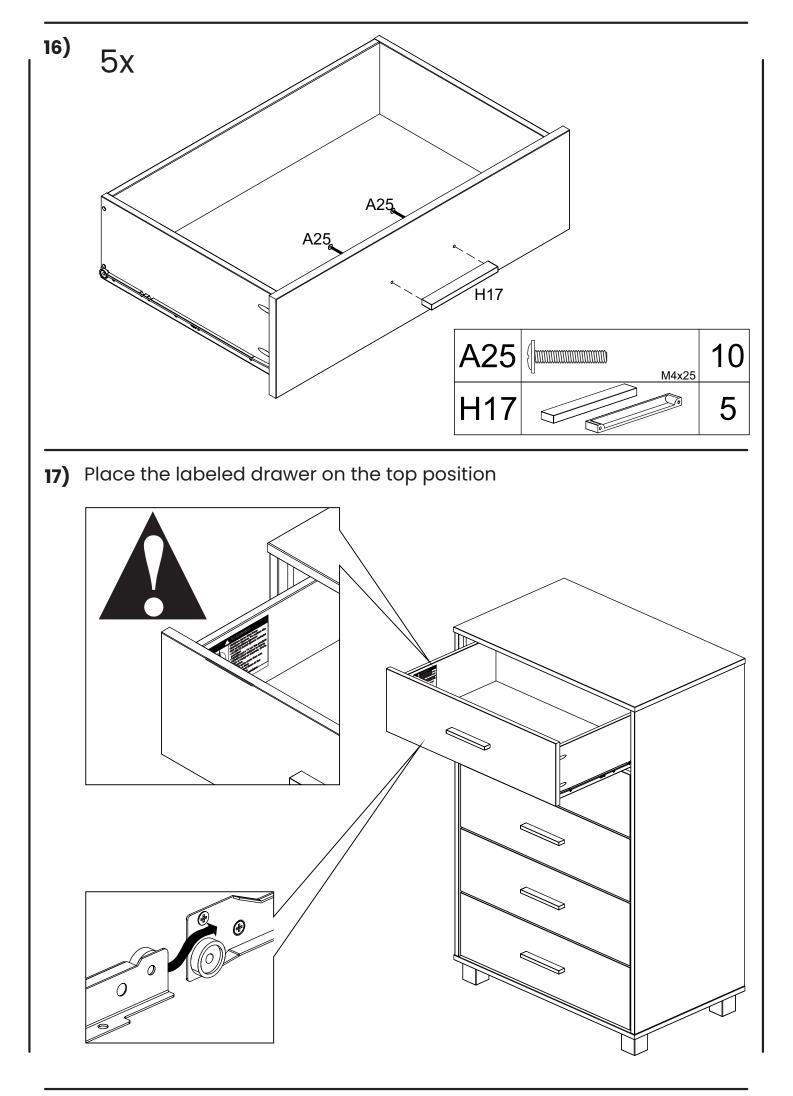

## **HARDWARE LIST**

| A1  | (),111111111111111111111111111111111111 | 50 + 2 |  |
|-----|-----------------------------------------|--------|--|
| A4  | 3,5x14                                  | 16 + 1 |  |
| A25 | {                                       | 10 + 1 |  |
| A40 | { <br>4,0x45                            | 8 + 1  |  |
| B25 | 1/4"×40                                 | 4      |  |
| B31 | 6,0x10                                  | 40 + 2 |  |
| C1  | 8,0x30                                  | 56 + 3 |  |
| D41 | 5/16"x24x2                              | 4 + 1  |  |
| E17 |                                         | 5      |  |
| E18 |                                         | 5      |  |
| Gl  | ţ <del>лпп →</del><br>10x10             | 28     |  |
| G8  |                                         | 1      |  |
| G12 | 30x30                                   | 4      |  |
| H17 |                                         | 5      |  |