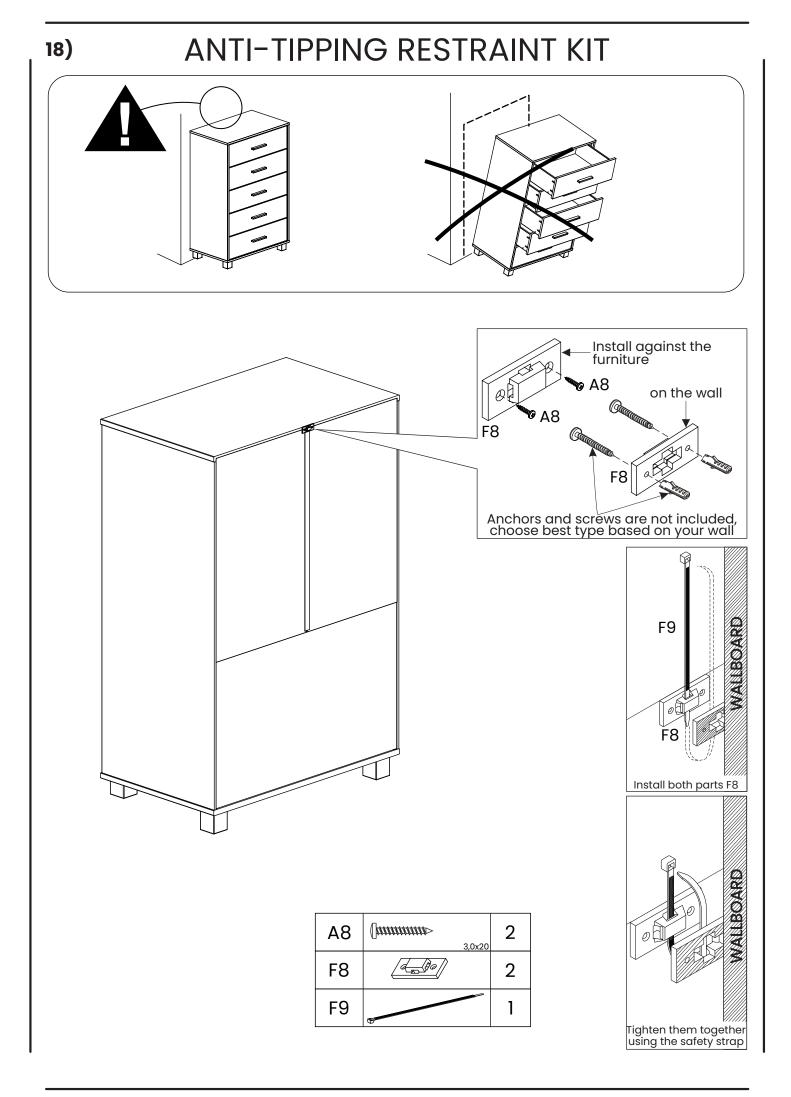

## **HARDWARE LIST**

| A1  | (),111111111111111111111111111111111111 | 50 + 2 |  |
|-----|-----------------------------------------|--------|--|
| A4  | 3,5x14                                  | 16 + 1 |  |
| A25 | {                                       | 10 + 1 |  |
| A40 | { <br>4,0x45                            | 8 + 1  |  |
| B25 | 1/4"×40                                 | 4      |  |
| B31 | 6,0x10                                  | 40 + 2 |  |
| C1  | 8,0x30                                  | 56 + 3 |  |
| D41 | 5/16"x24x2                              | 4 + 1  |  |
| E17 |                                         | 5      |  |
| E18 |                                         | 5      |  |
| Gl  | ţ <del>лпп →</del><br>10x10             | 28     |  |
| G8  |                                         | 1      |  |
| G12 | 30x30                                   | 4      |  |
| H17 |                                         | 5      |  |