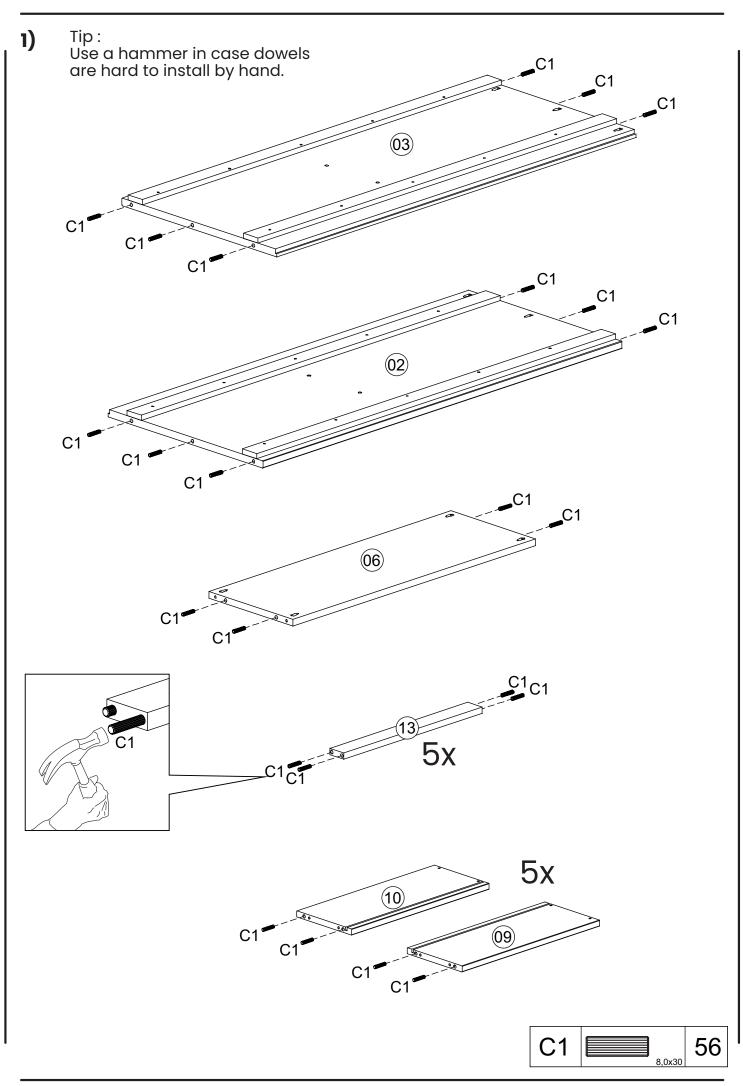

## **HARDWARE LIST**

| A1  | (),111111111111111111111111111111111111 | 50 + 2 |  |
|-----|-----------------------------------------|--------|--|
| A4  | 3,5x14                                  | 16 + 1 |  |
| A25 | {                                       | 10 + 1 |  |
| A40 | { <br>4,0x45                            | 8 + 1  |  |
| B25 | 1/4"×40                                 | 4      |  |
| B31 | 6,0x10                                  | 40 + 2 |  |
| C1  | 8,0x30                                  | 56 + 3 |  |
| D41 | 5/16"x24x2                              | 4 + 1  |  |
| E17 |                                         | 5      |  |
| E18 |                                         | 5      |  |
| Gl  | ţ <del>лпп →</del><br>10x10             | 28     |  |
| G8  |                                         | 1      |  |
| G12 | 30x30                                   | 4      |  |
| H17 |                                         | 5      |  |