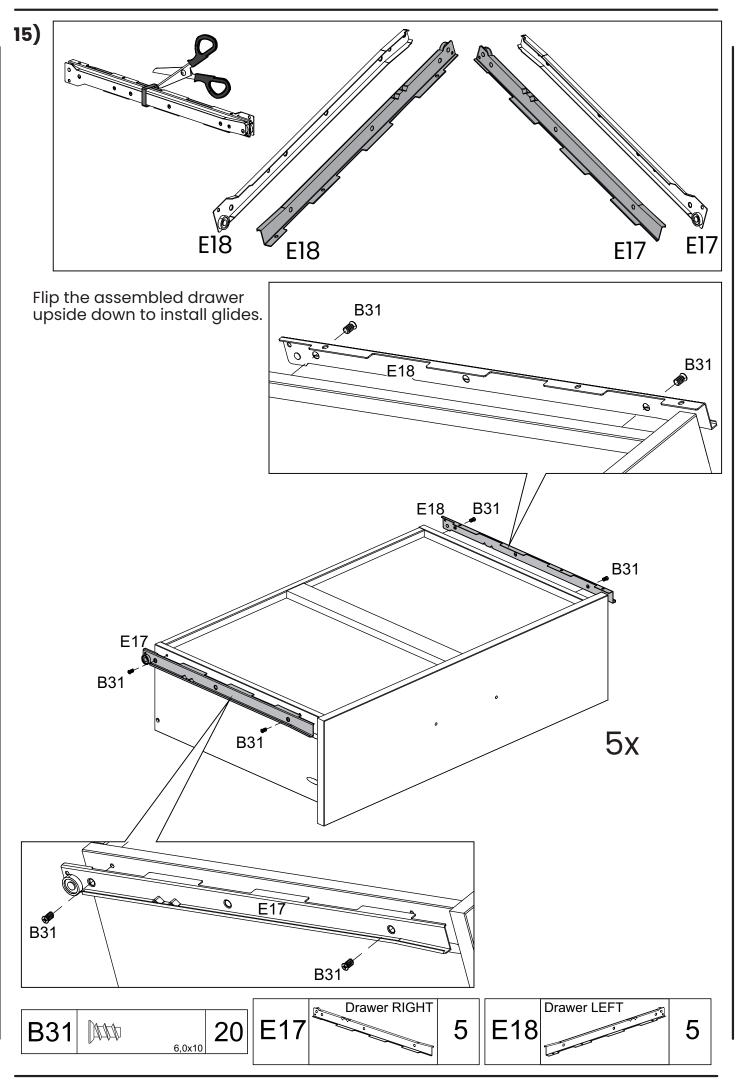

## **HARDWARE LIST**

| A1  | (),111111111111111111111111111111111111 | 50 + 2 |  |
|-----|-----------------------------------------|--------|--|
| A4  | 3,5x14                                  | 16 + 1 |  |
| A25 | {                                       | 10 + 1 |  |
| A40 | { <br>4,0x45                            | 8 + 1  |  |
| B25 | 1/4"×40                                 | 4      |  |
| B31 | 6,0x10                                  | 40 + 2 |  |
| C1  | 8,0x30                                  | 56 + 3 |  |
| D41 | 5/16"x24x2                              | 4 + 1  |  |
| E17 |                                         | 5      |  |
| E18 |                                         | 5      |  |
| Gl  | ţ <del>лпп →</del><br>10x10             | 28     |  |
| G8  |                                         | 1      |  |
| G12 | 30x30                                   | 4      |  |
| H17 |                                         | 5      |  |