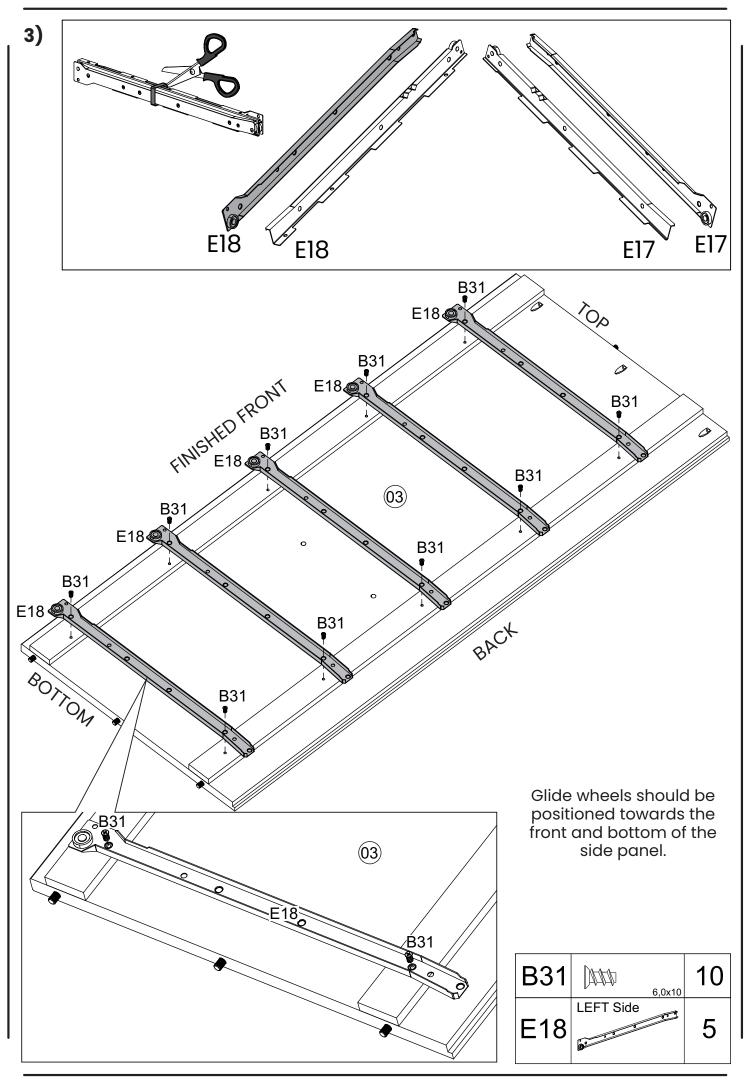

| BOX B – 2 of 2 |                       |      |  |
|----------------|-----------------------|------|--|
| Part #         | Description           | Qty. |  |
| 01             | Тор                   | 1    |  |
| 04             | Base                  | 1    |  |
| 05             | Foot                  | 4    |  |
| 06             | Stabilizing panel     | 1    |  |
| 07             | Rear panel            | 1    |  |
| 08             | Drawer front          | 5    |  |
| 11             | Drawer bottom         | 5    |  |
| 13             | Drawer bottom support | 5    |  |