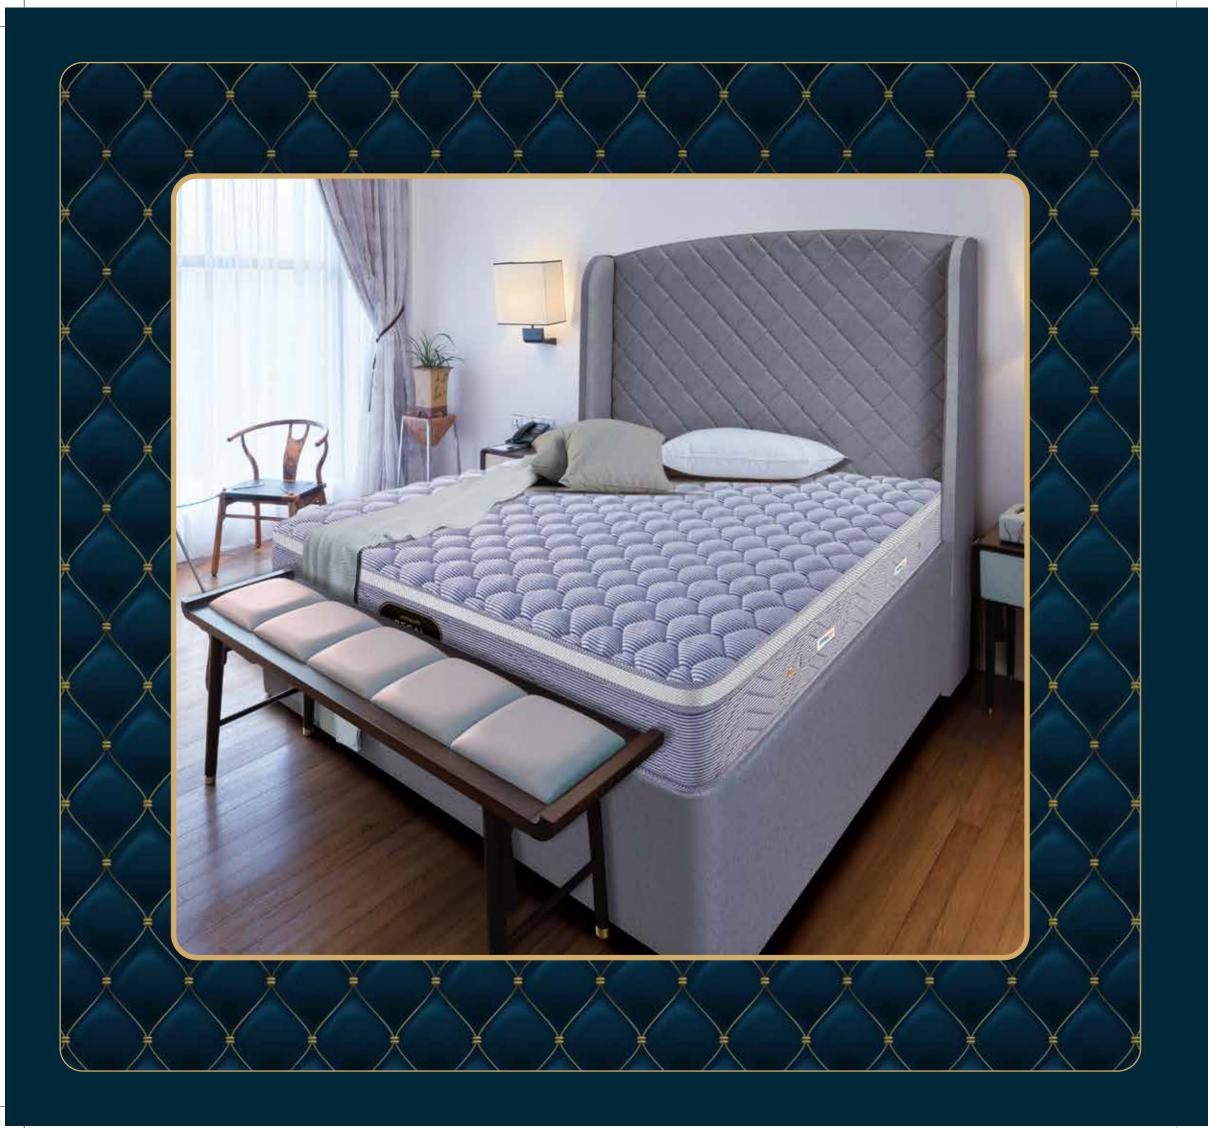

# Take pride when guests adore your mattress

Springfit Absolute Comfort is engineered to maintain its shape and consistent comfort over the life of the mattress. The foam layers above carbon-manganese alloy springs adjust to your body to give you a customized sleep surface. This unique combination along with comforting foam layers will help you sleep well and wake up refreshed.