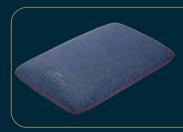

#### SLIM CHILL (Cool Gel Memory Foam)

The Springfit Slim Chill Cool Gel Memory foam Pillow is a unique material that reacts to body temperature and moulds to the neck curve. To provide exceptional comfort.