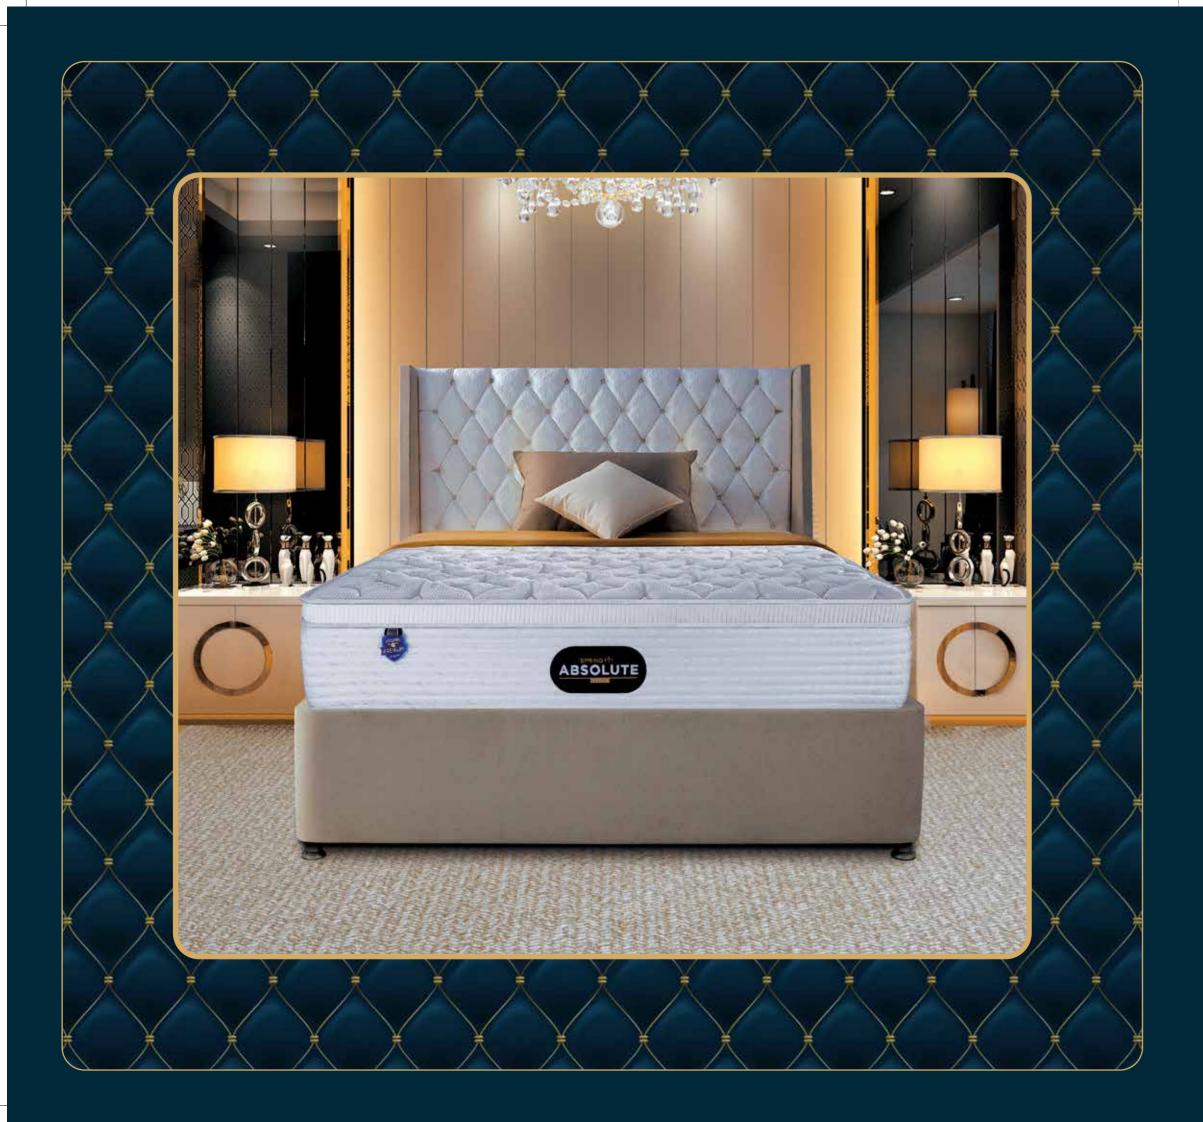

# SPRINGFÍT ABSOLUTE LUXE

## Cherished and contented experience for your guests

This beautifully designed pillow-top mattress has an added layer of soft padding stitched to its top. Besides supplying an extra layer of sumptuous, cloud-like luxury, the Springfit Absolute Luxe mattress is also effective for soothing side sleepers' hip and shoulder pressure points. It has a top layer made of body contouring memory foam, and the mattress offers a softer feel for a heavenly sleep.

Premium Knitted Fabric

Premium Pillow Top

Convoluted Foam