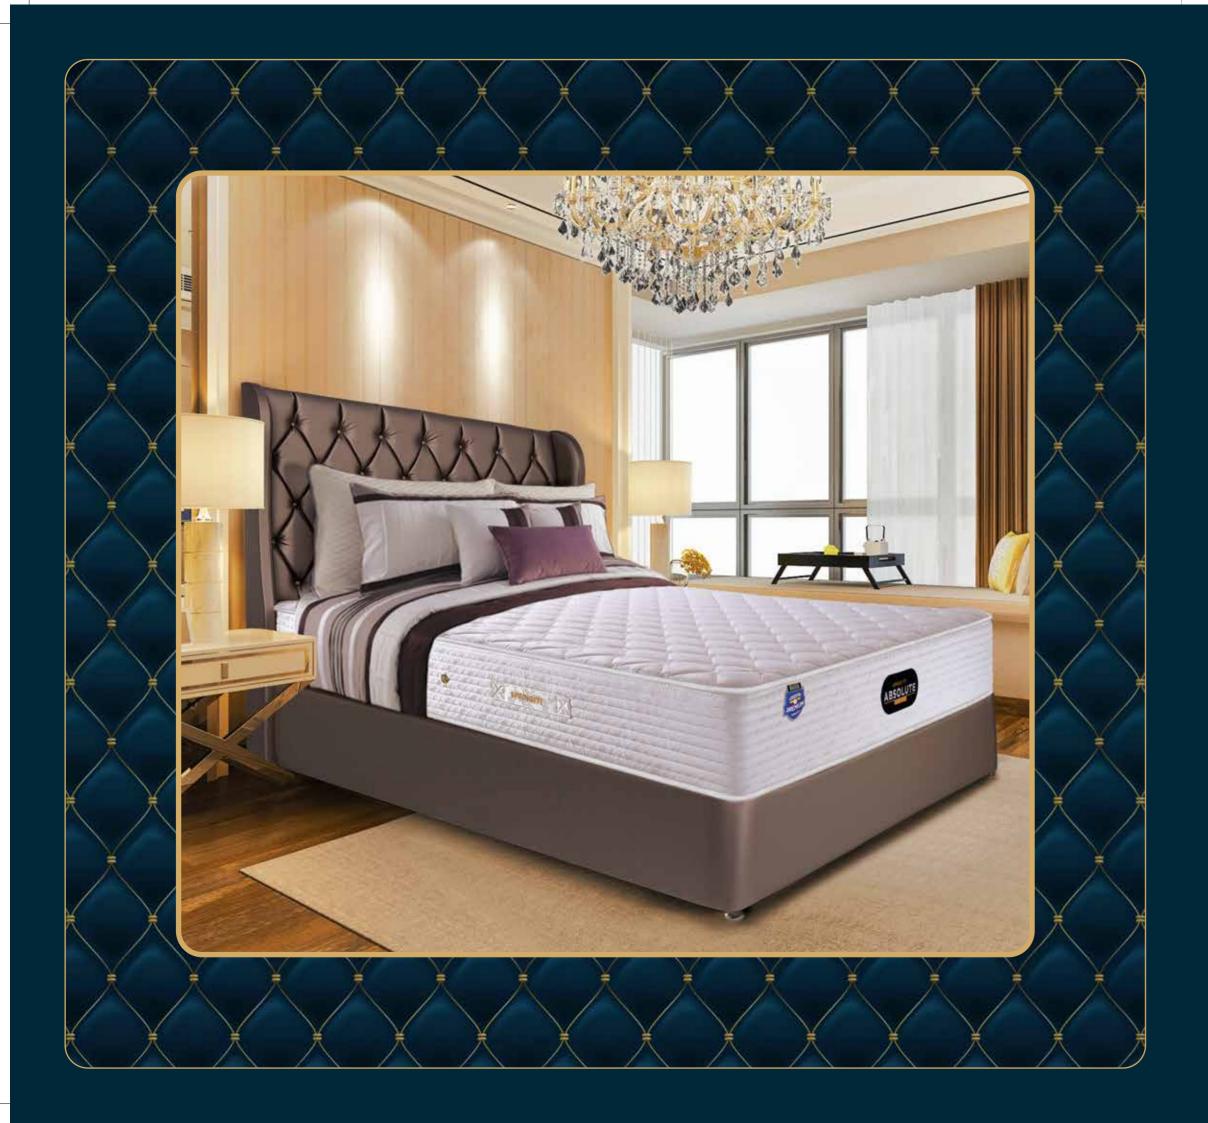

# SPRINGFÍT ABSOLUTE LUXE

## Cherished and contented experience for your guests

This beautifully designed pillow-top mattress has an added layer of soft padding stitched to its top. Besides supplying an extra layer of sumptuous, cloud-like luxury, the Springfit Absolute Luxe mattress is also effective for soothing side sleepers' hip and shoulder pressure points. It has a top layer made of body contouring memory foam, and the mattress offers a softer feel for a heavenly sleep.

Premium Knitted Fabric

Premium Pillow Top

Convoluted Foam