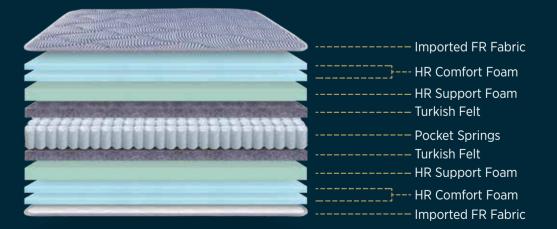

# Take pride when guests adore your mattress

Springfit Absolute Comfort is engineered to maintain its shape and consistent comfort over the life of the mattress. The foam layers above carbon-manganese alloy springs adjust to your body to give you a customized sleep surface. This unique combination along with comforting foam layers will help you sleep well and wake up refreshed.

Premium Jacquard Fabric

Premium Quality

Dual Side Use

Gelled Poly Liquid Spill Protection

Premium Jacquard Fabric
Gelled Poly
Soft Foam
Support Foam
Thermobond Felt
Pocket Springs
Thermobond Felt
Support Foam

Support Foam
Soft Foam
Soft Foam
Gelled Poly
Premium Jacquard Fabric