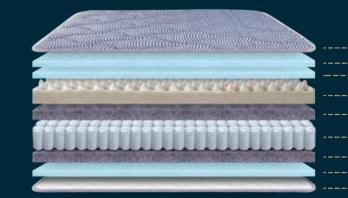

# Take pride when guests adore your mattress

Springfit Absolute Comfort is engineered to maintain its shape and consistent comfort over the life of the mattress. The foam layers above carbon-manganese alloy springs adjust to your body to give you a customized sleep surface. This unique combination along with comforting foam layers will help you sleep well and wake up refreshed.

Premium Jacquard Fabric

Premium Quality

Dual Side Use

Gelled Poly Liquid Spill Protection

Premium Jacquard Fabric
Gelled Poly
Soft Foam
Support Foam
Thermobond Felt
Pocket Springs
Thermobond Felt
Support Foam

Support Foam
Soft Foam
Soft Foam
Gelled Poly
Premium Jacquard Fabric