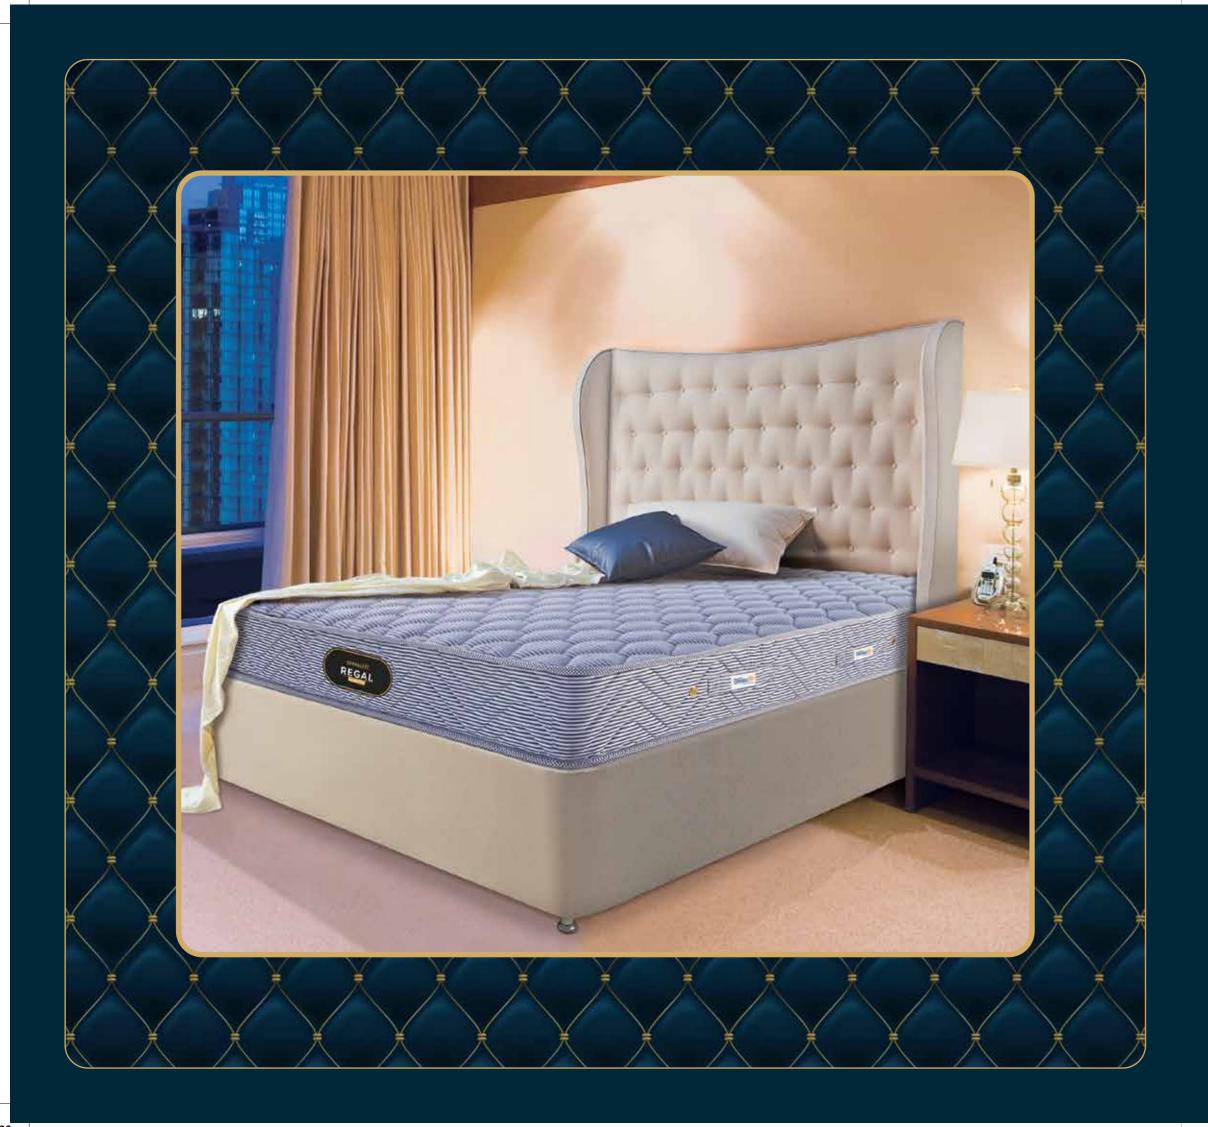

# SPRINGF#T REGAL

## A relaxation oasis for your guests

Springfit's Regal Euro Mattress uses high-tensile pocketed springs in a critically arranged pattern that corroborates with your body shape and relieves pressure points. Individual springs support spinal vertebrae to prevent backache and other body pains, literally massaging your muscles while your body selects its ideal posture for comfortable sleep.