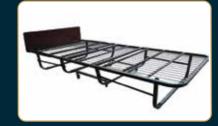

### Folding Roll-Away Bed

The hotel industry is all about providing clients with agility and flexibility in terms of sleeping accommodations. We designed Folding Roll Away beds to meet these requirements while also providing hotels with mobility and capacity. Our Roll Away beds are foldable extra beds that are easy to store and install and can be ready to use in minutes. Especially beneficial for hotels, which regularly require additional sleeping space on short notice. This bed comes in two variations: with a headboard or without a headboard.

Standing Roll-away Bed Frame

Folding Roll-away Bed Frame

Folding Roll-away Bed Frame with Headboard