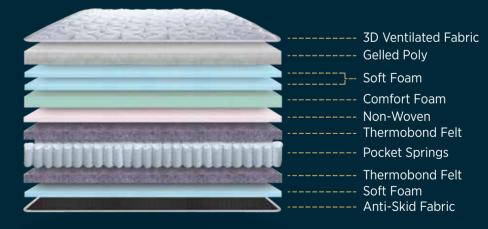

# Take pride when guests adore your mattress

Springfit Absolute Comfort is engineered to maintain its shape and consistent comfort over the life of the mattress. The foam layers above carbon-manganese alloy springs adjust to your body to give you a customized sleep surface. This unique combination along with comforting foam layers will help you sleep well and wake up refreshed.

Premium Jacquard Fabric

Premium Quality

Dual Side Use

Gelled Poly Liquid Spill Protection

Premium Jacquard Fabric
Gelled Poly
Soft Foam
Support Foam
Thermobond Felt
Pocket Springs
Thermobond Felt
Support Foam

Support Foam
Soft Foam
Soft Foam
Gelled Poly
Premium Jacquard Fabric