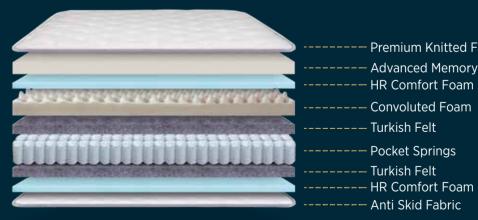

# SPRINGF#T REGAL

## A relaxation oasis for your guests

Springfit's Regal Euro Mattress uses high-tensile pocketed springs in a critically arranged pattern that corroborates with your body shape and relieves pressure points. Individual springs support spinal vertebrae to prevent backache and other body pains, literally massaging your muscles while your body selects its ideal posture for comfortable sleep.

3D Cool Hex Fabric

Aero Sleep Memory Foam

Premium Euro Top

Edge Spring Technology

----- Premium Knitted Fabric ----- Advanced Memory Foam ----- HR Comfort Foam

----- Convoluted Foam

----- Turkish Felt

----- Pocket Springs

----- Anti Skid Fabric