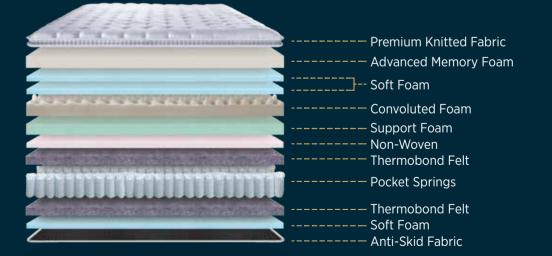

give more sleeping surface and improved durability.



### ANTI-SAG TECHNOLOGY

Bid farewell to sleeping in trenches or rolling in depressions. Springfit mattress has mastered the art of creating a mattress with anti-sag technology.







# SPRINGFÍT ABSOLUTE LUXE

## Cherished and contented experience for your guests

This beautifully designed pillow-top mattress has an added layer of soft padding stitched to its top. Besides supplying an extra layer of sumptuous, cloud-like luxury, the Springfit Absolute Luxe mattress is also effective for soothing side sleepers' hip and shoulder pressure points. It has a top layer made of body contouring memory foam, and the mattress offers a softer feel for a heavenly sleep.











Premium Knitted Fabric



Premium Pillow Top



Convoluted Foam





# SPRINGFÍT ABSOLUTE BLISS

# Gift blissful sleep experience to your guests

Rejoice the luxury hotel experience with Springfit Absolute Bliss Mattress. This Euro top mattress is the perfect choice for plush combination of soft and supportive material, and they are also excellent for those who struggle with any sort of back or neck pain. Euro top mattresses tend to be softer than pillow tops, and they are also stitched right into the top layer of the mattress making them flush with the edge.











Hyper Ventilated 3D Fabrics



Premium Euro-Top Design



Carbon Manganese Alloy Pocket Springs



Thermobond Felt







# Take pride when guests adore your mattress

Springfit Absolute Comfort is engineered to maintain its shape and consistent comfort over the life of the mattress. The