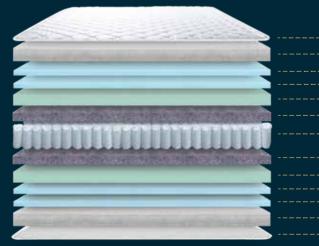

# Take pride when guests adore your mattress

Springfit Absolute Comfort is engineered to maintain its shape and consistent comfort over the life of the mattress. The foam layers above carbon-manganese alloy springs adjust to your body to give you a customized sleep surface. This unique combination along with comforting foam layers will help you sleep well and wake up refreshed.

Premium Jacquard Fabric

Premium Quality

Dual Side Use

Gelled Poly Liquid Spill Protection

Premium Jacquard Fabric
Gelled Poly
Soft Foam
Support Foam
Thermobond Felt
Pocket Springs
Thermobond Felt
Support Foam

Support Foam
Soft Foam
Soft Foam
Gelled Poly
Premium Jacquard Fabric