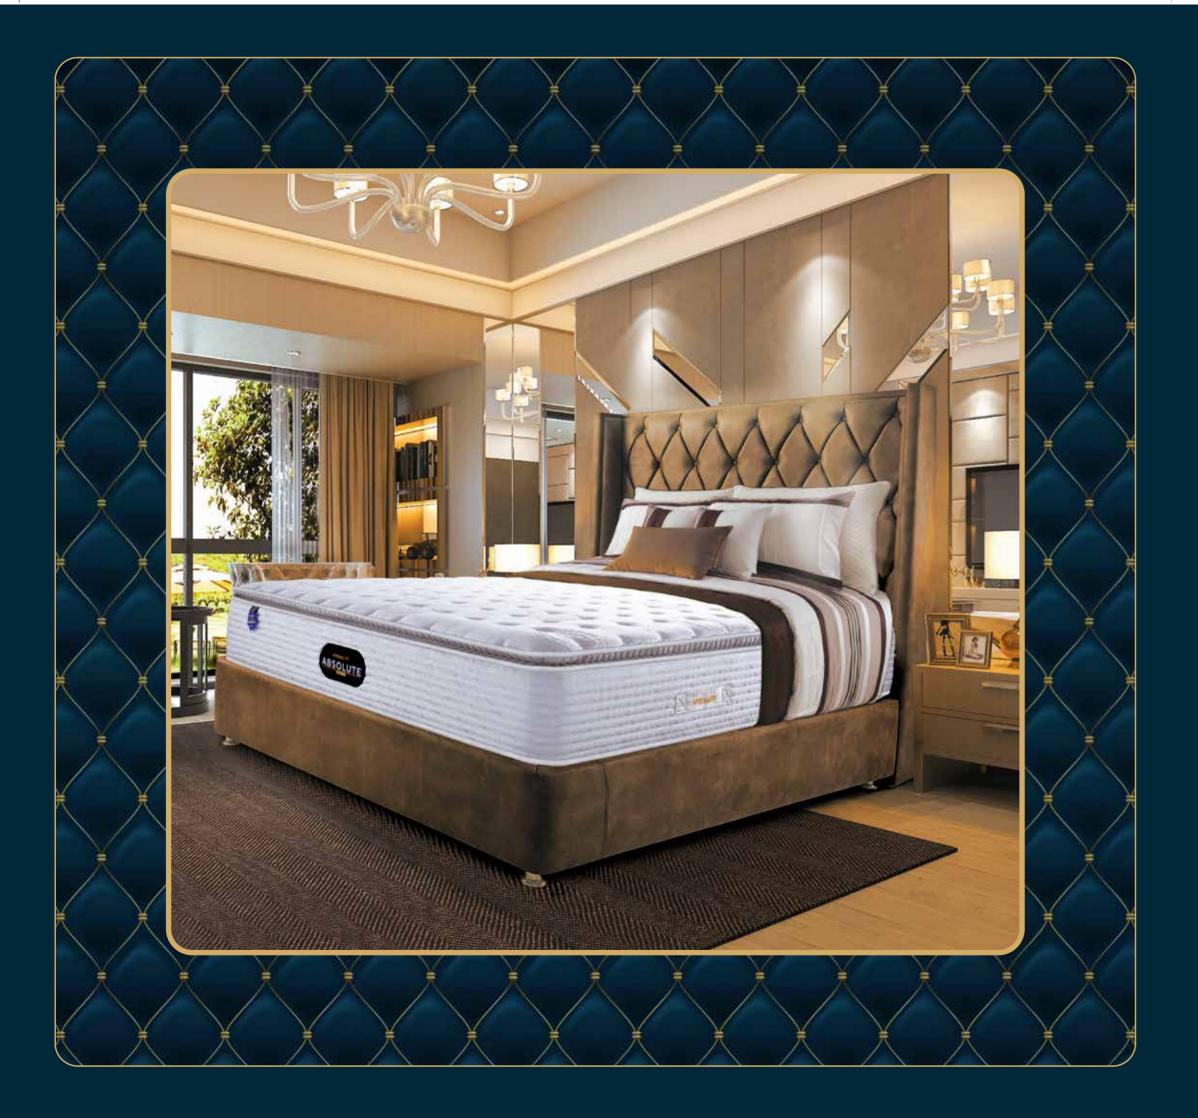

# SPRINGFÍT ABSOLUTE LUXE

## Cherished and contented experience for your guests

This beautifully designed pillow-top mattress has an added layer of soft padding stitched to its top. Besides supplying an extra layer of sumptuous, cloud-like luxury, the Springfit Absolute Luxe mattress is also effective for soothing side sleepers' hip and shoulder pressure points. It has a top layer made of body contouring memory foam, and the mattress offers a softer feel for a heavenly sleep.