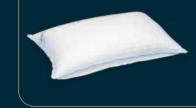

### SUPER MICRO-FIBRE PILLOW (Lite & Cozy)

The soft and lightweight Springfit Super Micro-Fibre Pillow has a fine peach finish that's soft to the touch. This pillow is filled with fine Denier micro-fibre that allows moisture & dust in the air to pass through it.