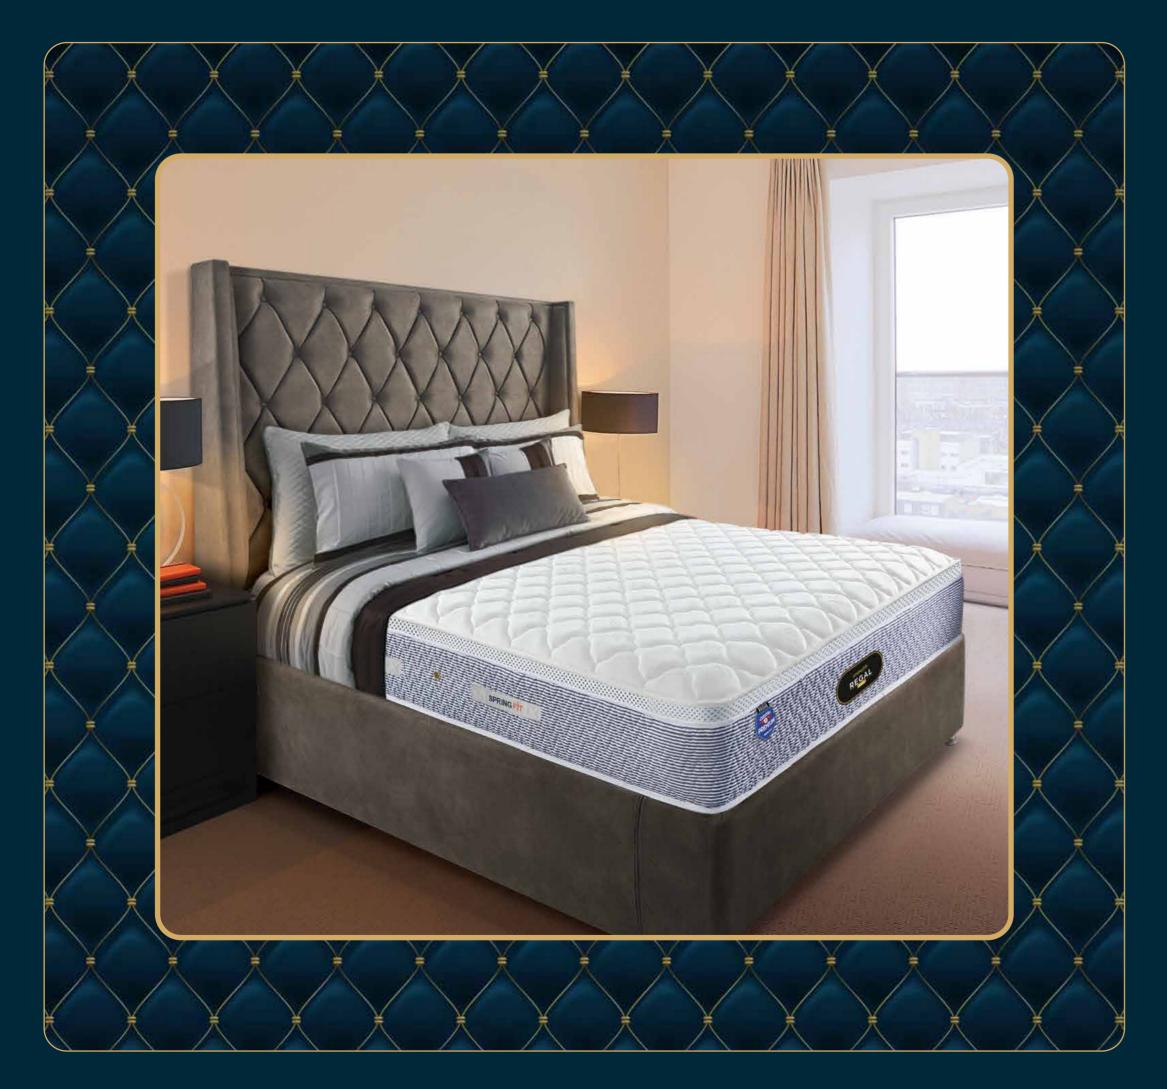

# SPRINGF#T REGAL

## A relaxation oasis for your guests

Springfit's Regal Euro Mattress uses high-tensile pocketed springs in a critically arranged pattern that corroborates with your body shape and relieves pressure points. Individual springs support spinal vertebrae to prevent backache and other body pains, literally massaging your muscles while your body selects its ideal posture for comfortable sleep.

3D Cool Hex Fabric

Aero Sleep Memory Foam

Premium Euro Top

Edge Spring Technology

----- Premium Knitted Fabric ----- Advanced Memory Foam ----- HR Comfort Foam

----- Convoluted Foam

----- Turkish Felt

----- Pocket Springs

----- Anti Skid Fabric