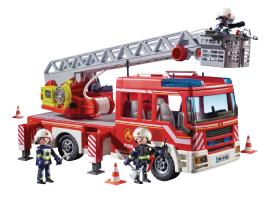

### playmobil

Vet Visit Carry Case

Promo Space Shuttle

Mission Rocket with launch site

Fire Engine with Ladder

Rescue all-terrain vehicle

Wiltopia -Koala with Baby

Tractor with Trailer