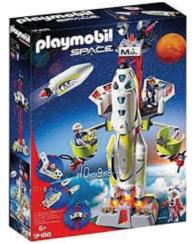

### playmobil

Vet Visit Carry Case

Promo Space Shuttle

Mission Rocket with launch site

Fire Engine with Ladder

Rescue all-terrain vehicle

Wiltopia -Koala with Baby

Tractor with Trailer