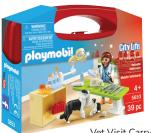

### playmobil

Vet Visit Carry Case

Promo Space Shuttle

Mission Rocket with launch site

Fire Engine with Ladder

Rescue all-terrain vehicle

Wiltopia -Koala with Baby

Tractor with Trailer