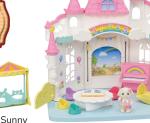

#### Sylvanian Families

Castle Nursery Cycle &

Skate Set Triplets

Toy Poodle Family

Chocolate Rabbit Family

Care Set

Milk Rabbit Family

Red Roof Country Home with Attic Figurines and accessories sold separately.