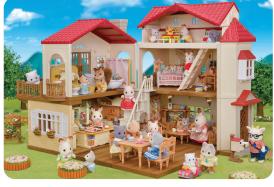

#### Sylvanian Families

Castle Nursery Cycle &

Skate Set Triplets

Toy Poodle Family

Chocolate Rabbit Family

Care Set

Milk Rabbit Family

Red Roof Country Home with Attic Figurines and accessories sold separately.