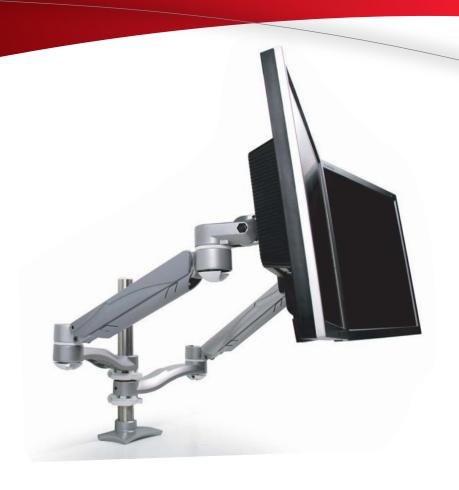

## Concerto

Item No. 27820H

The new Concerto is a stunning take on an already brilliant innovation. One part workhorse, one part museum piece, this new monitor arm continues in the fine tradition of its predecessor and builds on a sterling reputation.

## Concerto's Unique Features

- · Quick Connect allows fast, simple assembly.
- Flexibility and more options for the end user with a simple, easy-to-use Allen wrench adjustment to counter balance the weight of the monitor.
- Double Extension models allow 24" of back and forth movement. Arm folds back to post for more desk space.
- The arm swivels 360° around the base, increasing the options for display position
- Options are available for panel, wall and slatwall mounting configurations
- · Desk clamp and grommet mount hardware are included to minimize SKUs
- · Clamp and grommet adjustable to fit most desks and work surfaces
- With a clamping range of 1/2" to 2 3/4" that is standard for the Concerto, this new arm will fit to any work surface
- · New cable manager keeps all cables hidden
- Monitor mounting bracket, with Quick Connect option, contains 75x75mm, 100x100mm, 200x200mm and 100x200 hole patterns to meet with VESA standards
- · Choice of finishes silver, white, black or polished