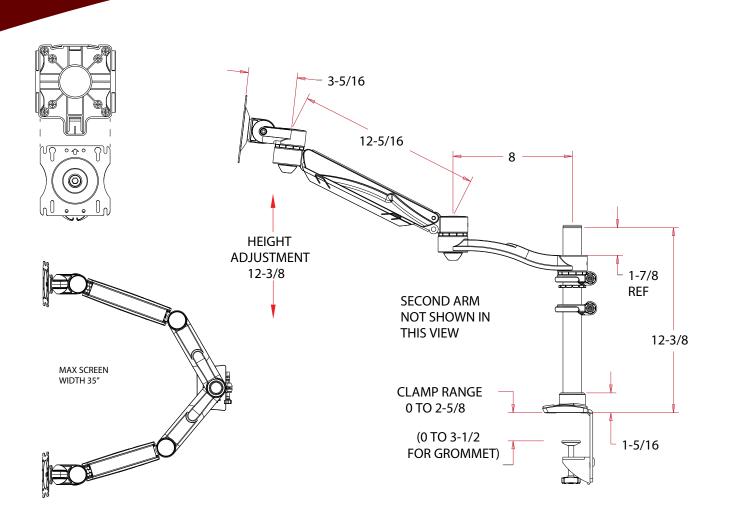

## Concerto's Unique Features

- · Quick Connect allows fast, simple assembly.
- Flexibility and more options for the end user with a simple, easy-to-use Allen wrench adjustment to counter balance the weight of the monitor.
- Double Extension models allow 24" of back and forth movement. Arm folds back to post for more desk space.
- The arm swivels 360° around the base, increasing the options for display position
- Options are available for panel, wall and slatwall mounting configurations
- · Desk clamp and grommet mount hardware are included to minimize SKUs
- · Clamp and grommet adjustable to fit most desks and work surfaces
- With a clamping range of 1/2" to 2 3/4" that is standard for the Concerto, this new arm will fit to any work surface
- · New cable manager keeps all cables hidden
- Monitor mounting bracket, with Quick Connect option, contains 75x75mm, 100x100mm, 200x200mm and 100x200 hole patterns to meet with VESA standards
- · Choice of finishes silver, white, black or polished

## Concerto with Height Adjustable Arm

820H Dual screen, dual extension monitor arm with height adjustable segments. Includes quick disconnect adapters. 20 lb. per screen load capacity