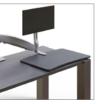

# SOLACE SINGLE



## SIT-STAND BENEFITS AT A VALUE PRICE

The new Solace Single Surface is functional, easy to install and use, stable and versatile. It's "all in one" height adjustable keyboard platform and monitor arm enables users to easily transition from a sitting to standing position in just a few seconds. The monitor can be independently adjusted for a personalized configuration. The Solace Single can be installed on a 24" or 30" deep rectangular or corner desk using the clamp or grommet mount.



Solace Single in standing position



Solace Sinale in seated position



# **SOLACE SINGLE**

## **Solace Single Sit-Stand**

#### **Arm Specifications:**

- Platform & Monitor Mount travel in unison allowing transition between seated and standing height in seconds
- Integrated cable management
- 18.5" height adjustment range

#### **Base Specifications:**

- C-Clamp and Grommet Mount provide installation flexibility
- Provided pivot limiter allows 180° rotation

## **Monitor Mount Specifications:**

- Supports one 6-24 lb. monitor
- 6.3" of independent height adjustment
- 180° independent monitor swivel
- · Standard VESA (75 mm & 100 mm)
- Quick Release Adaptor Included for streamlined monitor installation

### **Platform Specifications:**

- Features 28" W × 18" D Phenolic platform
- Platform can be mounted above mounting