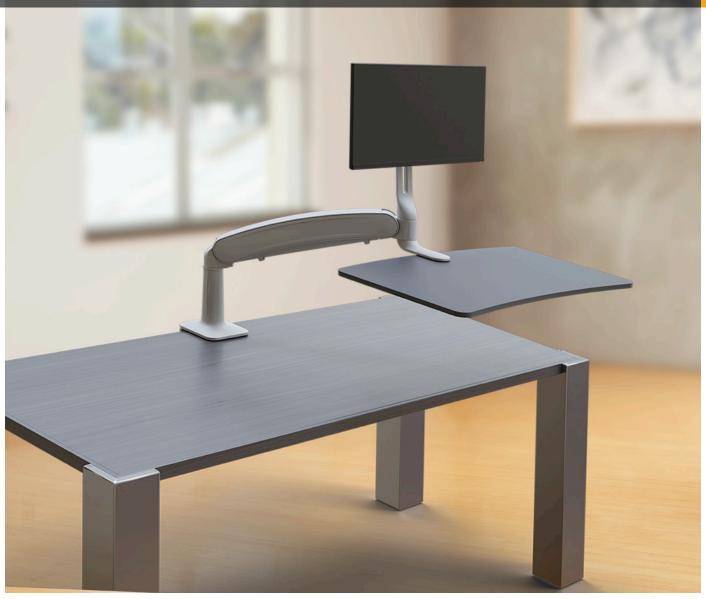

# SOLACE SINGLE

## SIT-STAND BENEFITS AT A VALUE PRICE

The new Solace Single Surface is functional, easy to install and use, stable and versatile. It's "all in one" height adjustable keyboard platform and monitor arm enables users to easily transition from a sitting to standing position in just a few seconds. The monitor can be independently adjusted for a personalized configuration. The Solace Single can be installed on a 24" or 30" deep rectangular or corner desk using the clamp or grommet mount.

Solace Single in standing position

Solace Sinale in seated position