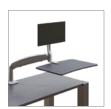

# SOLACE SINGLE



## SIT-STAND BENEFITS AT A VALUE PRICE

The new Solace Single Surface is functional, easy to install and use, stable and versatile. It's "all in one" height adjustable keyboard platform and monitor arm enables users to easily transition from a sitting to standing position in just a few seconds. The monitor can be independently adjusted for a personalized configuration. The Solace Single can be installed on a 24" or 30" deep rectangular or corner desk using the clamp or grommet mount.



Solace Single in standing position



Solace Sinale in seated position



# **SOLACE SINGLE**

## **Solace Single Sit-Stand**

#### **Arm Specifications:**

- Platform & Monitor Mount travel in unison allowing transition between seated and standing height in seconds
- Integrated cable management
- 18.5" height adjustment range

#### **Base Specifications:**

- C-Clamp and Grommet Mount provide installation flexibility
- Provided pivot limiter allows 180° rotation

## **Monitor Mount Specifications:**

- Supports one 6-24 lb. monitor
- 6.3" of independent height adjustment
- 180° independent monitor swivel
- · Standard VESA (75 mm & 100 mm)
- Quick Release Adaptor Included for streamlined monitor installation

### **Platform Specifications:**

- Features 28" W × 18" D Phenolic platform
-