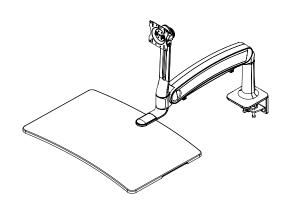

#### **Arm Specifications:**

- Platform & Monitor Mount travel in unison allowing transition between seated and standing height in seconds
- Integrated cable management
- 18.5" height adjustment range

#### **Base Specifications:**

- C-Clamp and Grommet Mount provide installation flexibility
- Provided pivot limiter allows 180° rotation

## **Monitor Mount Specifications:**

- Supports one 6-24 lb. monitor
- 6.3" of independent height adjustment
- 180° independent monitor swivel
- · Standard VESA (75 mm & 100 mm)
- Quick Release Adaptor Included for streamlined monitor installation

### **Platform Specifications:**

- Features 28" W × 18" D Phenolic platform
- Platform can be mounted above mounting plate for clean look or below to lay flush with worksurface