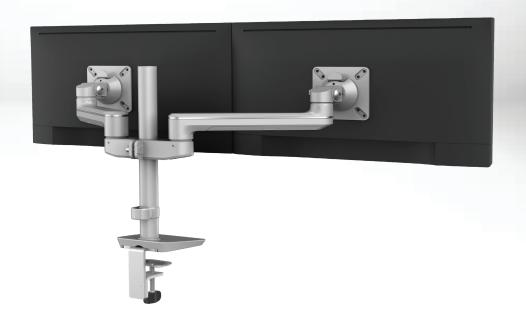

## **Product Specs**

- Manual Height Adjustment
- Recommended for worksurfaces 36" deep or less
- · 12.93" arm extension
- +75° / -35° monitor tilt
- +/-90° VESA rotation
- 2.2lb. 19.8lb weight capacity (per arm)
- 16" pole height (includes base)
- VESA 75mm/100mm quick release

- · 180° lock-out feature
- 270° / 135° arm rotation with 180° lock out
- Desk clamp and grommet mount included
- 25.98" max monitor width
  - Bezel measured left to right
- Meets or exceeds BIFMA x5.5 and CSA CAN/ CGSB44.227 guidelines