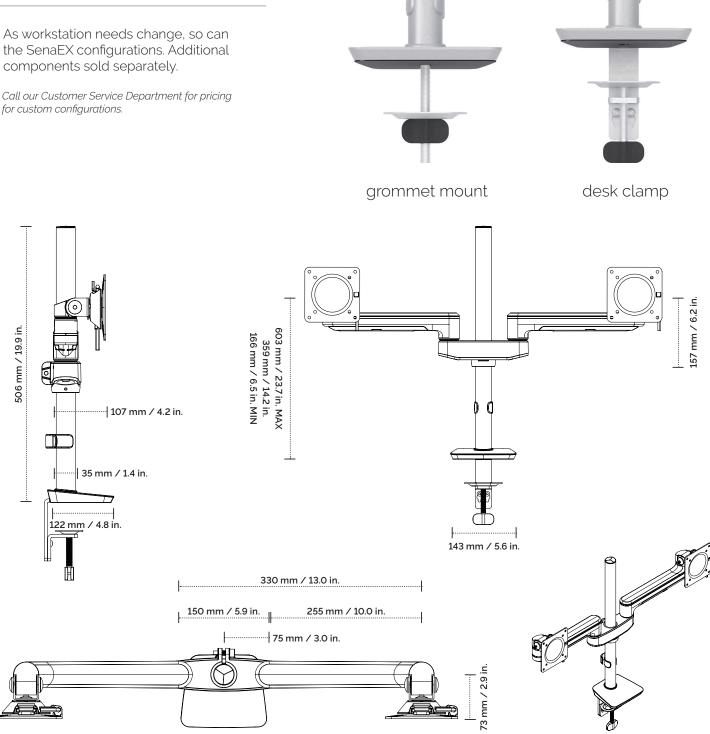

## Available Mounting

DC - Desk clamp

GM - Grommet mount

## **Product Specs**

- Manual Height Adjustment
- Recommended for worksurfaces 36" deep or less
- · 12.93" arm extension
- +75° / -35° monitor tilt
- +/-90° VESA rotation
- 2.2lb. 19.8lb weight capacity (per arm)
- 16" pole height (includes base)
- VESA 75mm/100mm quick release

- · 180° lock-out feature
- 270° / 135° arm rotation with 180° lock out
- Desk clamp and grommet mount included
- 25.98" max monitor width
  - Bezel measured left to right
- Meets or exceeds BIFMA x5.5 and CSA CAN/ CGSB44.227 guidelines

# SenaEX For Every Need

· As workstation needs change, so can