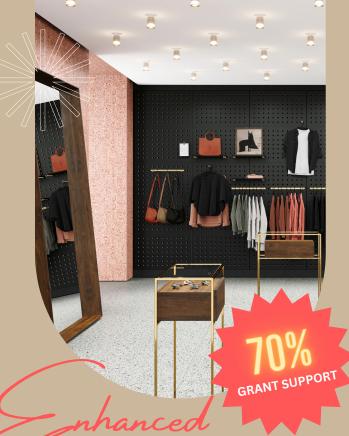

## VISUAL MERCHANDISING SOLUTIONS

This programme aims to revitalise the shop fronts of heartland enterprises and enhance their digital capabilities to adapt to the evolving retail climate. Participants will receive personalised advisory sessions with the Singapore Institute of Retail Studies, along with 70% grant support for renovating their shop spaces.

# Grant Support

70% grant support, on a net-billing arrangement, capped at \$8,400 per heartland enterprise.

Sample Cost Illustration:

| * | Training                                | S\$1,998  |
|---|-----------------------------------------|-----------|
|   | Amount payable after<br>90% SSG funding | s\$223.85 |
| 9 |                                         |           |