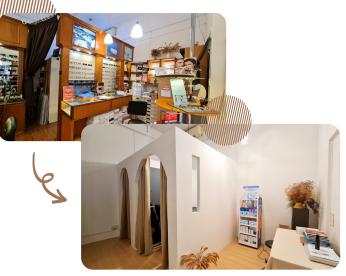

assets for online and offline marketing channels.

Enjoy 90% SkillsFuture Singapore Grant support on course fees.

# Grant Support

70% grant support, on a net-billing arrangement, capped at \$8,400 per heartland enterprise.

Sample Cost Illustration:

| * | Training                                | S\$1,998  |
|---|-----------------------------------------|-----------|
|   | Amount payable after<br>90% SSG funding | s\$223.85 |
| 9 |                                         |           |

| Amount payable after support | S\$4,560    |
|------------------------------|-------------|
| Prevailing 8% GST            | . S\$960    |
| 70% EnterpriseSG Grant       | (\$\$8,400) |
| Renovation                   | S\$11,200   |
| Consultancy                  | S\$800      |

Compulsory components



Everfaith Optics