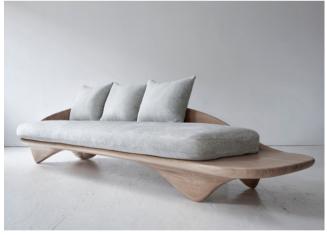

## **CURSIVE SOFA**

MATERIALS/FINISHES: Shown here in oak. Also available in walnut, natural ash, blackened ash, or a broad range of colored dyes on ash.

DIMENSIONS: 120" x 34" x 25.5" (back height, exclusive of throw cushions). Seat height with cushion is 16". Custom sizing available.

COM REQUIREMENTS: 11 yards (solids); if patterned, please inquire, as an increased amount may be needed.

LEAD TIME: 20 - 24 weeks

NOTES: Please specify sizing of cushions. Options are either 24" x 18", or 24" x 12". Photos above and on following page show sofa with both options.

## **CURSIVE SOFA**

Photos above show Sofa with smaller and larger cushions. Please specify your preference.