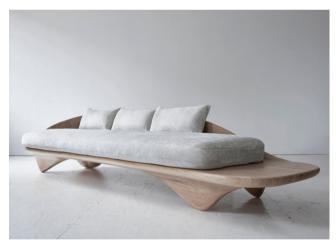

## **CURSIVE SOFA**

MATERIALS/FINISHES: Shown here in oak. Also available in walnut, natural ash, blackened ash, or a broad range of colored dyes on ash.

DIMENSIONS: 120" x 34" x 25.5" (back height, exclusive of throw cushions). Seat height with cushion is 16". Custom sizing available.

COM REQUIREMENTS: 11 yards (solids); if patterned, please inquire, as an increased amount may be needed.

LEAD TIME: 20 - 24 weeks

NOTES: Please specify sizing of cushions. Options are either 24" x 18", or 24" x 12". Photos above and on following page show sofa with both options.

## **CURSIVE SOFA**

Photos above show Sofa with smaller and larger cushions. Please specify your preference.