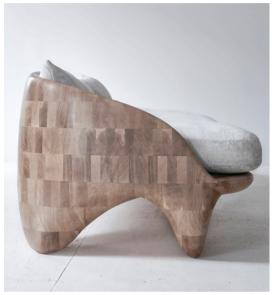

## **CURSIVE SOFA**

MATERIALS/FINISHES: Shown here in oak. Also available in walnut, natural ash, blackened ash, or a broad range of colored dyes on ash.

DIMENSIONS: 120" x 34" x 25.5" (back height, exclusive of throw cushions). Seat height with cushion is 16". Custom sizing available.

COM REQUIREMENTS: 11 yards (solids); if patterned, please inquire, as an increased amount may be needed.

LEAD TIME: 20 - 24 weeks

NOTES: Please specify sizing of cushions. Options are either 24" x 18", or 24" x 12". Photos above and on following page show sofa with both options.

## **CURSIVE SOFA**

Photos above show Sofa with smaller and larger cushions. Please specify your preference.