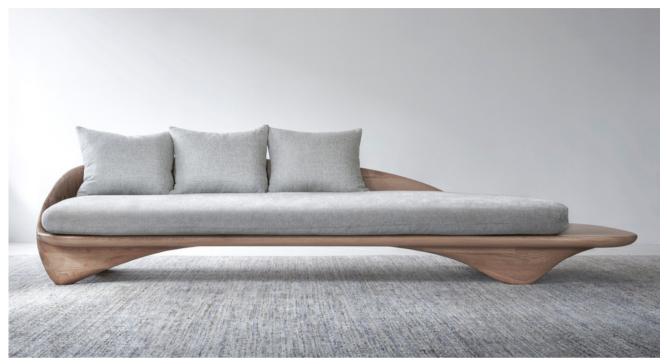

## **CURSIVE SOFA**

MATERIALS/FINISHES: Shown here in oak. Also available in walnut, natural ash, blackened ash, or a broad range of colored dyes on ash.

DIMENSIONS: 120" x 34" x 25.5" (back height, exclusive of throw cushions). Seat height with cushion is 16". Custom sizing available.

COM REQUIREMENTS: 11 yards (solids); if patterned, please inquire, as an increased amount may be needed.

LEAD TIME: 20 - 24 weeks

NOTES: Please specify sizing of cushions. Options are either 24" x 18", or 24" x 12". Photos above and on following page show sofa with both options.

## **CURSIVE SOFA**

Photos above show Sofa with smaller and larger cushions. Please specify your preference.