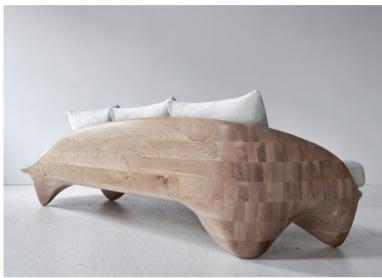

## **CURSIVE SOFA**

MATERIALS/FINISHES: Shown here in oak. Also available in walnut, natural ash, blackened ash, or a broad range of colored dyes on ash.

DIMENSIONS: 120" x 34" x 25.5" (back height, exclusive of throw cushions). Seat height with cushion is 16". Custom sizing available.

COM REQUIREMENTS: 11 yards (solids); if patterned, please inquire, as an increased amount may be needed.

LEAD TIME: 20 - 24 weeks

NOTES: Please specify sizing of cushions. Options are either 24" x 18", or 24" x 12". Photos above and on following page show sofa with both options.

## **CURSIVE SOFA**

Photos above show Sofa with smaller and larger cushions. Please specify your preference.