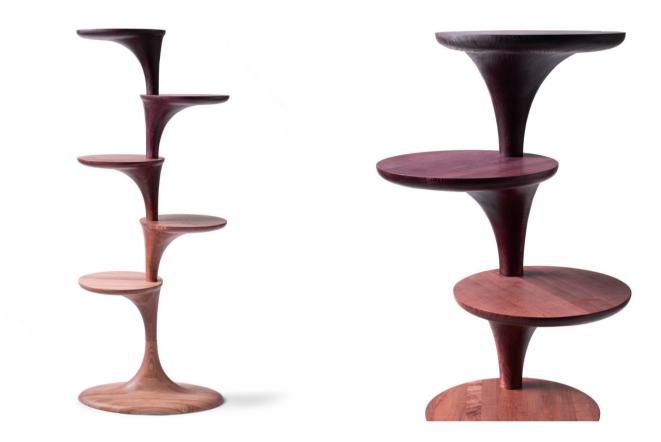

## **MODULAR SHELF**

MATERIALS/FINISHES: Shown here in various shades of dyed ash. Also available in walnut, oak, natural ash, blackened ash, or a broad range of colored dyes on ash.

DIMENSIONS: 14" deep x 24" wide x 60", custom sizing available.

LEAD TIME: 12 weeks

NOTES: This shelf can be purchased as is, or, can be made with fewer shelves to form an end table or pedestal. There is a metal pole system that holds all together, so It is also possible to rotate the placement of the shelves as you wish; in the photo on the left, they are symmetrical, but setting them up as corkscrew is also a possibility, or however you wish!