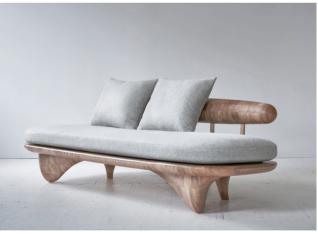

## **CURSIVE LOVESEAT**

MATERIALS/FINISHES: Shown here in oak. Also available in walnut, natural ash, blackened ash, or a broad range of colored dyes on ash. For other woods and outdoor finishes, please send an inquiry.

DIMENSIONS: 84" x 38" x 27" (back height, exclusive of throw cushions). Seat height with cushion is 16". Custom sizing available.

COM REQUIREMENTS: 7 yards (solids); if patterned, please inquire, as an increased amount may be needed.

## **CURSIVE LOVESEAT**