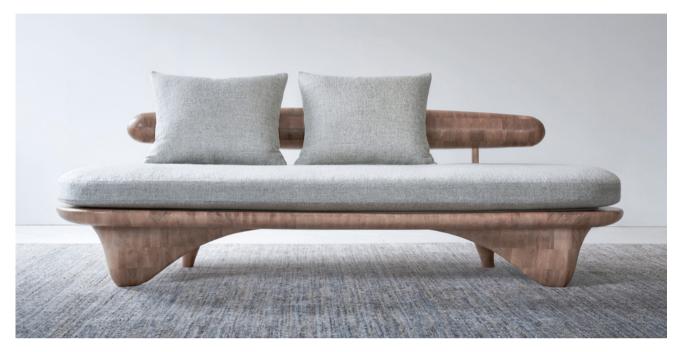

## **CURSIVE LOVESEAT**

MATERIALS/FINISHES: Shown here in oak. Also available in walnut, natural ash, blackened ash, or a broad range of colored dyes on ash. For other woods and outdoor finishes, please send an inquiry.

DIMENSIONS: 84" x 38" x 27" (back height, exclusive of throw cushions). Seat height with cushion is 16". Custom sizing available.

COM REQUIREMENTS: 7 yards (solids); if patterned, please inquire, as an increased amount may be needed.

## **CURSIVE LOVESEAT**