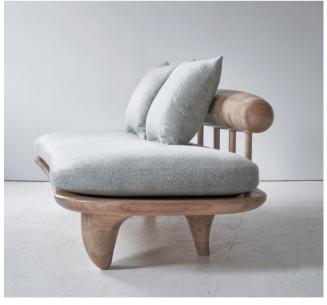

## **CURSIVE LOVESEAT**

MATERIALS/FINISHES: Shown here in oak. Also available in walnut, natural ash, blackened ash, or a broad range of colored dyes on ash. For other woods and outdoor finishes, please send an inquiry.

DIMENSIONS: 84" x 38" x 27" (back height, exclusive of throw cushions). Seat height with cushion is 16". Custom sizing available.

COM REQUIREMENTS: 7 yards (solids); if patterned, please inquire, as an increased amount may be needed.

## **CURSIVE LOVESEAT**