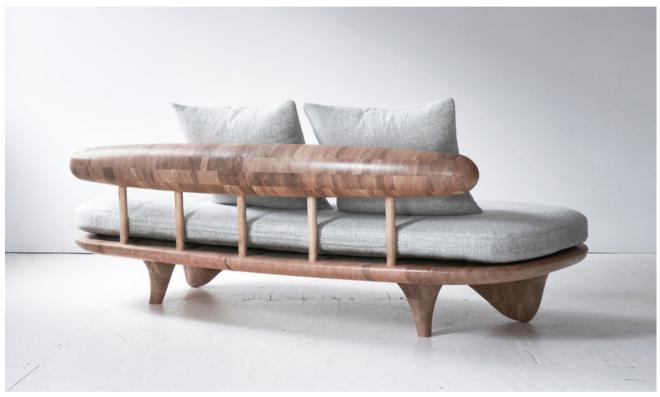

## **CURSIVE LOVESEAT**

MATERIALS/FINISHES: Shown here in oak. Also available in walnut, natural ash, blackened ash, or a broad range of colored dyes on ash. For other woods and outdoor finishes, please send an inquiry.

DIMENSIONS: 84" x 38" x 27" (back height, exclusive of throw cushions). Seat height with cushion is 16". Custom sizing available.

COM REQUIREMENTS: 7 yards (solids); if patterned, please inquire, as an increased amount may be needed.

## **CURSIVE LOVESEAT**