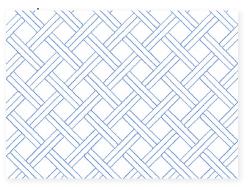

## Six Additional Decorative Fill Designs for IQ Designer Expand your options with six new gorgeous fill designs. Edit and repeat them for large-scale embroidery or quilt topstitching.

**Enhanced Quilt Borders and 15 New Sash Patterns** Create even more dynamic quilt borders and sashings than ever before. We've also added new designs to round out your creative possibilities.