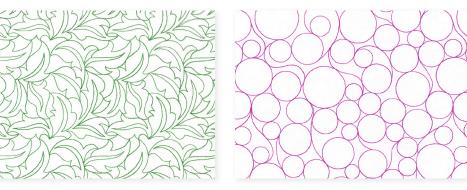

## Six Additional Decorative Fill Designs for IQ Designer Expand your options with six new gorgeous fill designs. Edit and repeat them for large-scale embroidery or quilt topstitching.

**Enhanced Quilt Borders and 15 New Sash Patterns** Create even more dynamic quilt borders and sashings than ever before. We've also added new designs to round out your creative possibilities.