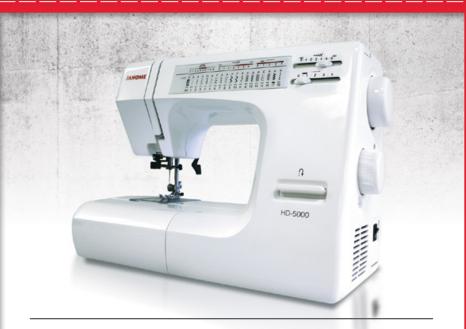

## HD5000 VALUE SEWING

CONVENIENT STORAGE

SIMPLE GUIDANCE

Key Features Choose from 18 different stitches, including utility, stretch and decorative motifs. Sew with the Superior Feed System (SFS) for precise stitches.

- 18 Stitch patterns
- Drop-in bobbin (magnetic type horizontal full rotary hook)
- Full rotary stitch select dial
- Automatic One-Step buttonhole
- · Convertible free arm
- Maximum stitch width: 7 mm
- Maximum stitch length: 4 mm
- 7 Accessory feet
- Lay-in thread tension control
- · Extra-high presser foot lift
- · Reverse stitch lever

- Buttonhole balance adjustment
- SFS 7 piece feed dogs
- · Auto-declutch bobbin winder
- One-touch clear bobbin cover
- · Lever drop feed dog
- · Snap-on presser foot
- · Built-in needle threader
- Dual accessory storage
- Carry handle
- · Hard resin cover