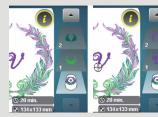

#### PINPOINT PLACEMENT

Place your design on the fabric exactly where you want it quickly and precisely. NEW: Lock function to maintain the size of the design during positioning.

#### **REARRANGE**

Change the stitch out sequence of design layers. Use Rearrange in combination with Group and Ungroup for further editing possibilities.

#### **GROUP AND UNGROUP**

Group designs to edit together. Ungroup a design to edit individual layers.