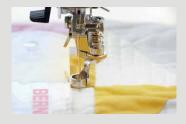

## **ADJUSTABLE RULER FOOT** WITH SLIT #72S

This new foot is designed for the quilter who often switches between rulerwork and freemotion quilting. Thanks to the addition of the slit in the sole you can easily remove the foot without having to end and restart your thread.

## **COUCHING INSERTS**

Add couching embellishments to your quilting and embroidery. For use in combination with Adjustable Ruler Foot with Slit #72S and Adjustable Ruler Foot #72.

made to create BERNINA bernina.com