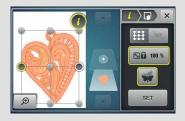

#### PINPOINT PLACEMENT

Place your design on the fabric exactly where you want it quickly and precisely. NEW: Lock function to maintain the size of the design during positioning.

#### **REARRANGE**

Change the stitch out sequence of design layers. Use Rearrange in combination with Group and Ungroup for further editing possibilities.

#### **GROUP AND UNGROUP**

Group designs to edit together. Ungroup a design to edit individual layers.