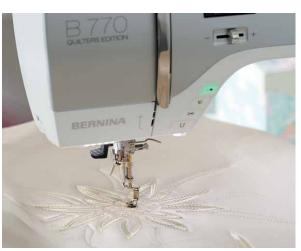

# **NEW SEWING AND QUILTING FEATURES**

#### **NEW SEWING FEATURES**

Over 200 new built-in sewing stitches and two new sewing alphabets. Triple Stitch Function for bold decorative stitches, Presser Foot Selection for security functions, and much more!