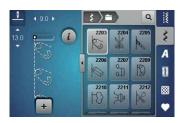

#### **NEW SEWING FEATURES**

Over 200 new built-in sewing stitches and two new sewing alphabets. Triple Stitch Function for bold decorative stitches, Presser Foot Selection for security functions, and much more!