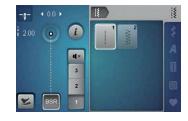

# **NEW SEWING AND QUILTING FEATURES**

#### **NEW SEWING FEATURES**

Over 200 new built-in sewing stitches and two new sewing alphabets. Triple Stitch Function for bold decorative stitches, Presser Foot Selection for security functions, and much more!

#### **BSR 3 MODE AND KICKSTART**

BSR 3 Mode allows you to set your stitch length to 2 or 4 stitches per inch for easy quilt basting.