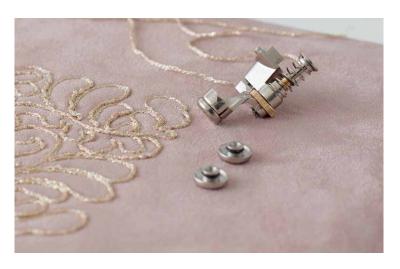

## **ADJUSTABLE RULER FOOT** WITH SLIT #72S

This new foot is designed for the quilter who often switches between rulerwork and freemotion quilting. Thanks to the addition of the slit in the sole you can easily remove the foot without having to end and restart your thread.

## **COUCHING INSERTS**

Add couching embellishments to your quilting and embroidery. For use in combination with Adjustable Ruler Foot with Slit #72S and Adjustable Ruler Foot #72.

made to create BERNINA bernina.com