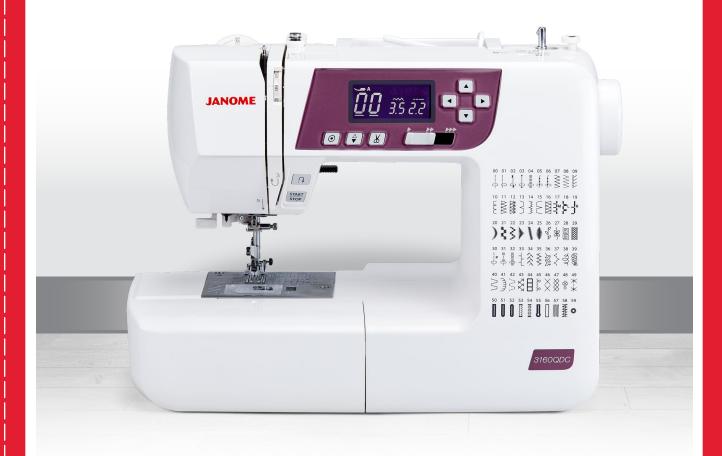

## 3160QDC-G

QUILT | DECOR | COUTURE

### With the Janome 3160QDC-G, you can sew and quilt it all!

A full-featured machine made with a quilter's needs in mind: the 3160QDC-G has the benefits of a top of the line model in a portable package. From general sewing to quilting Janome's box feed Superior Feeding System Plus ensures stable feeding on any fabric. Time saving features like memorized needle up/down, one hand needle threader, and lock stitch button make sewing easy. Best of all, this full-size machine comes with a quilt kit, hard cover and extension table.

# **JANOME**

LCD SCREEN WITH DIRECT SELECTION KEYS

QUILTING KIT INCLUDED

60 UTILITY AND
DECORATIVE STITCHES

SUPERIOR PLUS FEED SYSTEM WITH 7 PIECE FEED DOG

#### **SEWING**

- 60 Built-in stitches
- 7 One-step buttonholes
- Manual thread tension control
- Maximum stitch width: 7 mm
- Maximum stitch length: 5 mm
- 7-Piece feed dog
- One-handed needle threader
- Auto declutch bobbin winder
- Extra high presser foot lift
- Foot pressure adjustment
- Extended needle plate
- Snap-on presser feet
- Top loading full rotary hook
- · Free arm sewing

- Back lit LCD screen with easy navigation keys
- Memorized needle up/down
- Superior Plus Feed System
- Drop feed
- Start/stop button
- Speed control slider
- Locking stitch button
- Automatic thread cutter
- Easy reverse button
- Portable, only 12 lb