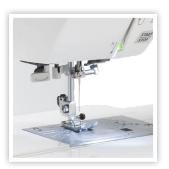

#### **SEWING**

- 60 Built-in stitches
- 7 One-step buttonholes
- Manual thread tension control
- Maximum stitch width: 7 mm
- Maximum stitch length: 5 mm
- 7-Piece feed dog
- One-handed needle threader
- Auto declutch bobbin winder
- Extra high presser foot lift
- Foot pressure adjustment
- Extended needle plate
- Snap-on presser feet
- Top loading full rotary hook
- · Free arm sewing

- Back lit LCD screen with easy navigation keys
- Memorized needle up/down
- Superior Plus Feed System
- Drop feed
- Start/stop button
- Speed control slider
- Locking stitch button
- Automatic thread cutter
- Easy reverse button
- Portable, only 12 lb