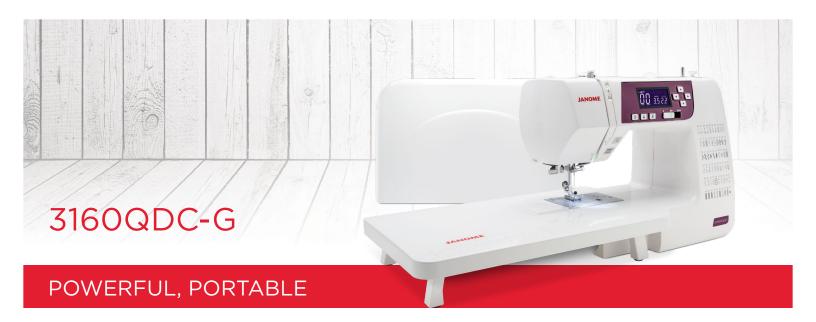

## 3160QDC-G

QUILT | DECOR | COUTURE

### Powerful and Portable

### With the Janome 3160QDC-G, you can sew and quilt it all!

A full-featured machine made with a quilter's needs in mind: the 3160QDC-G has the benefits of a top of the line model in a portable package. From general sewing to quilting Janome's box feed Superior Feeding System Plus ensures stable feeding on any fabric. Time saving features like memorized needle up/down, one hand needle threader, and lock stitch button make sewing easy. Best of all, this full-size machine comes with a quilt kit, hard cover and extension table.