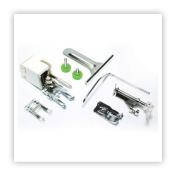

### ACCESSORIES

- Satin stitch foot F, Zipper foot E, Automatic buttonhole foot R, Overedge foot C, Blind hem foot G, 1/4" Seam foot O, Zigzag foot F2
- Needle set, Spool holder (large and small), Spool pin, Spool stand, Bobbins (3), Screw driver key, Seam ripper, Lint brush
- Extension table
- Foot control, hard cover and Instruction book

**BONUS:** Quilting kit with cloth guide, 1/4" seam foot, darning foot, walking foot, and quilt guide