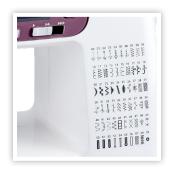

# **JANOME**

LCD SCREEN WITH DIRECT SELECTION KEYS

QUILTING KIT INCLUDED

60 UTILITY AND
DECORATIVE STITCHES

SUPERIOR PLUS FEED SYSTEM WITH 7 PIECE FEED DOG

#### **SEWING**

- 60 Built-in stitches
- 7 One-step buttonholes
- Manual thread tension control
- Maximum stitch width: 7 mm
- Maximum stitch length: 5 mm
- 7-Piece feed dog
- One-handed needle threader
- Auto declutch bobbin winder
- Extra high presser foot lift
- Foot pressure adjustment
- Extended needle plate
- Snap-on presser feet
- Top loading full rotary hook
- · Free arm sewing