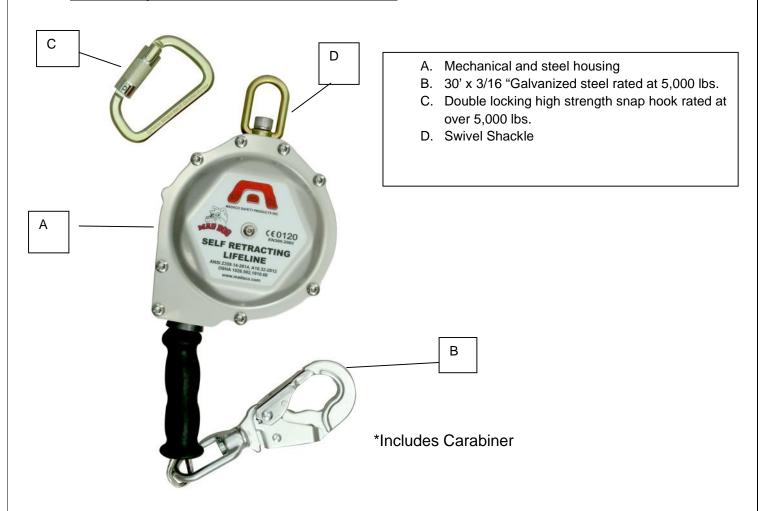

## **Product Specifications for Item # SRL-9166**

| Meets or exceeds all applicable industry standards including but not limited to: | ANSI Z359.14-14, ANSI A10.32-12, OSHA 1926 Subpart M, OSHA 1910 |
|----------------------------------------------------------------------------------|-----------------------------------------------------------------|
| Color Availability                                                               | Silver                                                          |
| Maximum Deceleration Distance                                                    | 54"                                                             |
| Minimum Breaking Strength                                                        | 5,000 Lbs                                                       |
| Length                                                                           | 30'                                                             |
| Weight                                                                           | 13 LBS                                                          |