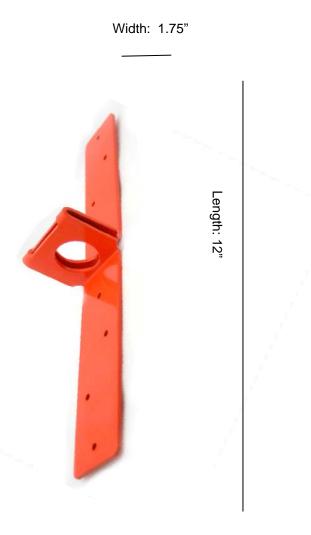

| Weight      | 14.5 oz                |
|-------------|------------------------|
| Color       | Red                    |
| Material    | Steel                  |
| Manufacture | Madaco Safety Products |
| Length      | 12 Inches              |
| Width       | 1.75 Inches            |
| Eye opening | 1.25 Inches            |