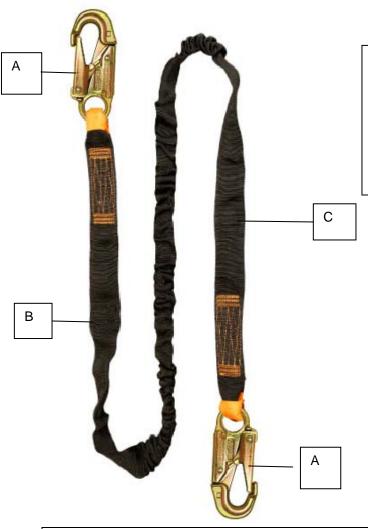

## Product Specifications for Item # L-613-16HS

- A. Forged carbon steel double locking snap hook rated at over 23Kn (5,000 Lbs) with the 3,600 lb gate face capacity
- B. 1 3/4 " Tubular Nylon/Polyester webbing
- C. Internal shock absorber designed to expand 42 inches and absorb energy during a fall, limiting the impact to less than 900 Lbs.