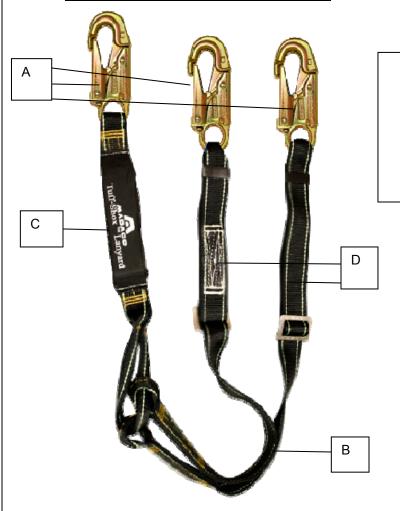

## Specifications for Item # L-613-10A

- A. Forged carbon steel double locking snap hook rated at over 23Kn (5,000 Lbs)
- B. 1 3/4 " Nylon/Polyester webbing
- C. Shock Pack designed to expand 42 inches and absorb energy during a fall limiting the impact to less than 900 Lbs.
- D. Twin Legs