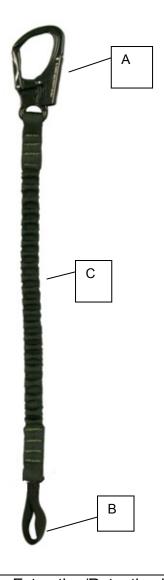

## Specifications for Item # L-613-1.8-8001D

- A. Black aluminum double locking snap hook rated at 33Kn (7,425 Lbs)
- B. Reinforced high strength stitched loop for attachment via Girth Hitch.
- C. Mil Spec 5625 1" Nylon/Polyester tubular webbing rated at over 15 Kn ( 3,400 Lbs)

This Extraction/Retention lanyard is designed for tactical use only and should only be used by trained personnel. This lanyard is not to be used for industrial fall protection applications.

| Color Availability | Black or Coyote Brown |
|--------------------|-----------------------|
| Length Retracted   | 22 Inches             |
| Length Extended    | 32 Inches             |