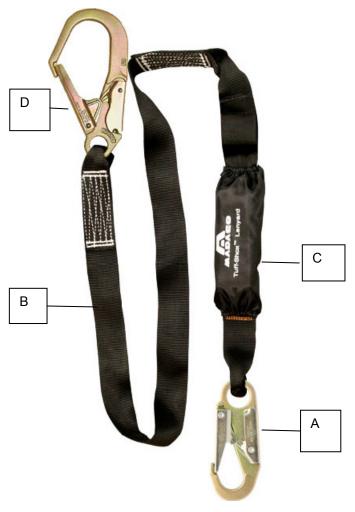

## Specifications for Item # L-613-06

- A. Forged carbon steel double locking snap hook rated at over 23Kn (5,000 Lbs)
- B. 1 3/4 " Nylon/Polyester webbing
- C. Shock Pack designed to expand 42 inches and absorb energy during a fall limiting the impact to less than 900 Lbs.
- D. Forged over sized double locking rebar hook rated at over 25Kn (5,600 lbs)