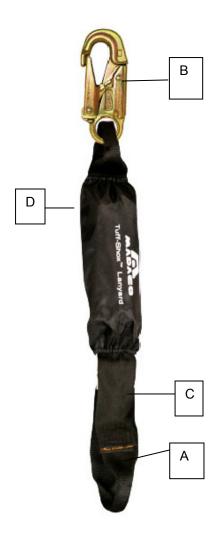

## **Product Specifications for Item # L-613-01B**

- A. Reinforced double stitched loop
- B. Forged carbon steel double locking snap hook rated at over 23Kn (5,000 Lbs)
- C. 1 3/4" Nylon/Polyester webbing
- D. Shock Pack designed to expand 42 inches and absorb energy during a fall limiting the impact to less than 900 Lbs.