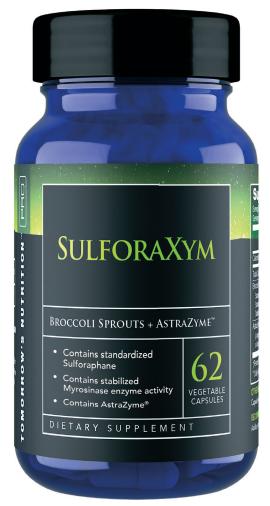

## SULFORAXYM Targeted Nutritional Supplement

Sulforaxym delivers pure standardized sulforaphane, the active compound found in cruciferous vegetables. This premier ingredient is sourced from broccoli sprout powder from local growers in the United States. Sulforaxym also contains myrosinase and AstraZyme® for added

optimization of the Sulforaphane.

- ▶ Contains standardized sulforaphane and stabilized myrosinase enzyme activity.
- Supports detoxification and antioxidant activity.\*
- Supports systemic health.\*
- ▶ Contains AstraZyme<sup>™</sup>, which enhances enzyme actions by assisting protein digestion and absorbing peptides and amino acids faster and more completely.
- ▶ For best results, take 2 capsules per day.